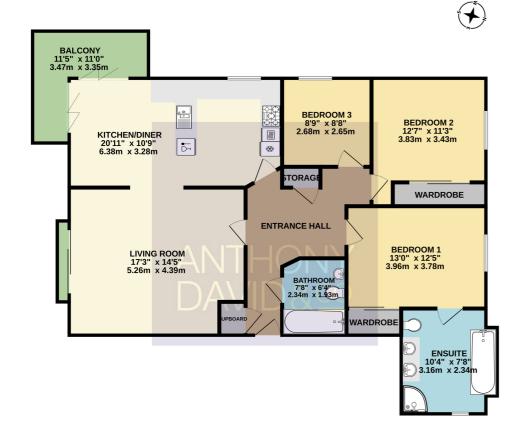

### FIRST FLOOR 1107 sq.ft. (102.8 sq.m.) approx.

Entrance Door Leads into a 4' hallway Living Room 17' 3" x 14' 5" (5.26m x 4.39m) Kitchen/Diner 20' 11" x 10' 9" (6.38m x 3.28m) Balcony 11' 5" x 11' 0" (3.48m x 3.35m) Bedroom One 13' 0" x 12' 5" (3.96m x 3.78m) En-Suite Bathroom 10' 4" x 7' 8" (3.15m x 2.34m) Bedroom Two 12' 7" x 11' 3" (3.84m x 3.43m) Bedroom Three 8' 9" x 8' 8" (2.67m x 2.64m) Bathroom 7' 8" x 6' 4" (2.34m x 1.93m) Parking Secure underground parking Tenure Share of Freehold Service Charge Circa £2,502.97 half yearly Council Tax Band E