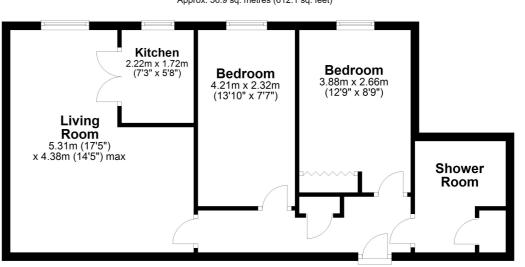

# Floor Plan Approx. 56.9 sq. metres (612.1 sq. feet)

Total area: approx. 56.9 sq. metres (612.1 sq. feet)

All measurements shown are approximate and for guidance only. Garages and workshops are not included in any gross floor areas unless integral to the main building where they will be included. Plan produced using PlanUp.