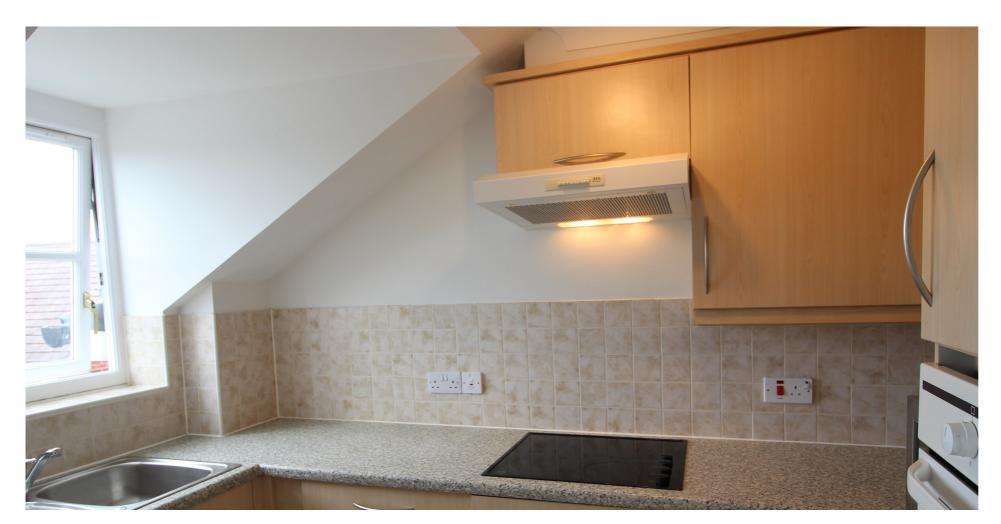

### **Property Description**

A two double bedroom retirement apartment situated within this highly regarded town centre development. Set on the second floor of this ever popular development overlooking Hitchin town centre. This light and spacious, secure apartment benefits from access to the communal lounge and laundry room facilities. The well proportioned accommodation includes a good size entrance hall with separate cupboards for the hot water system and meters, the third, walk-in cupboard provides good storage and hanging space for coats and shoes etc, good size lounge/dining room and adjacent kitchen, two double bedrooms and shower room together. There is the practical benefit of electric storage heating and double glazed windows plus all the advantages of retirement living, this being a McCarthy and Stone development.