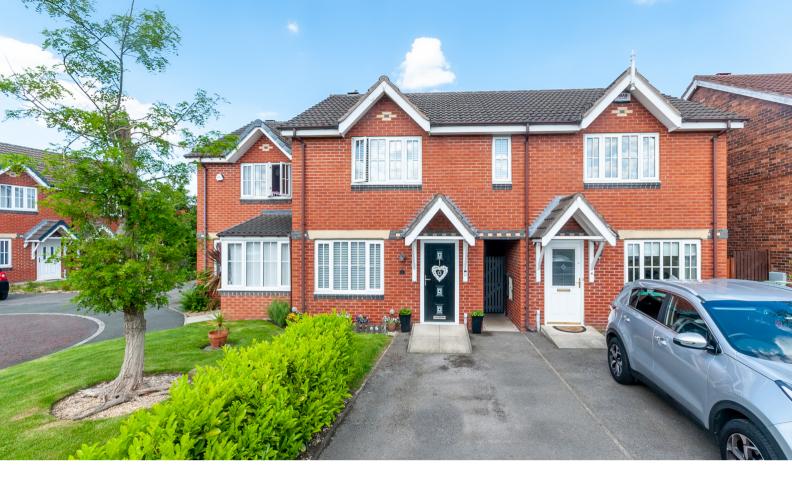

## 6 Linum Gardens, St Helens, Merseyside. WA9 4ZR. £149,950 A

Mews House | Well presented & modern through out | Two Bedrooms | Conservatorty | Driveway |

It is with great pleasure we bring to the market this attractive two bedroom Mews house which presents to a very high standard throughout this popular residential development, it is particularly well suited to a first time buyer with its easy access to motorway/transport links and has a number of schools within catchment. In brief the property comprises of; entrance into the lounge, ground floor W.C., a contemporary fitted kitchen/diner which boasts a range of wall/base units, thereafter is a conservatory which leads out to the garden area. Upstairs the property has two well proportioned bedrooms and a shower room. The garden has lawned and patio area and a secure fenced perimeter. Parking is available to the front of the property via driveway and access available to the rear garden.