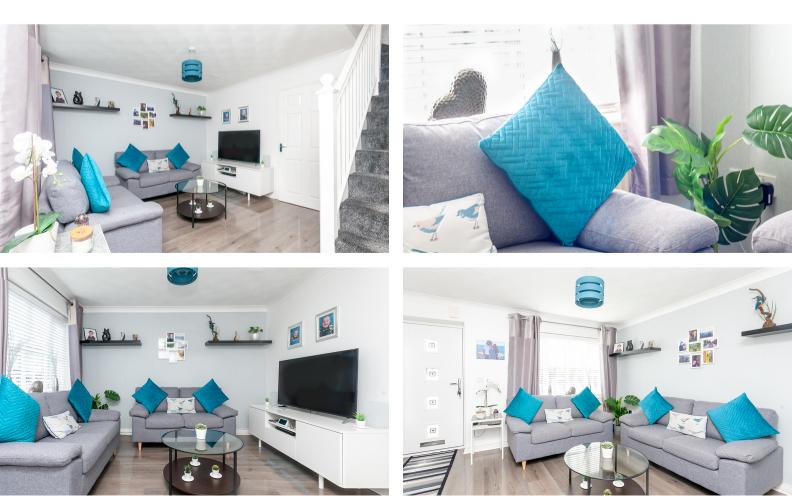

## 6 Linum Gardens, St Helens, Merseyside. WA9 4ZR. £149,950 A

Mews House | Well presented & modern through out | Two Bedrooms | Conservatorty | Driveway |

It is with great pleasure we bring to the market this attractive two bedroom Mews house which presents to a very high standard throughout this popular residential development, it is particularly well suited to a first time buyer with its easy access to motorway/transport links and has a number of schools within catchment. In brief the property comprises of; entrance into the lounge, ground floor W.C., a contemporary fitted kitchen/diner which boasts a range of wall/base units, thereafter is a conservatory which leads out to the garden area. Upstairs the property has two well proportioned bedrooms and a shower room. The garden has lawned and patio area and a secure fenced perimeter. Parking is available to the front of the property via driveway and access available to the rear garden.