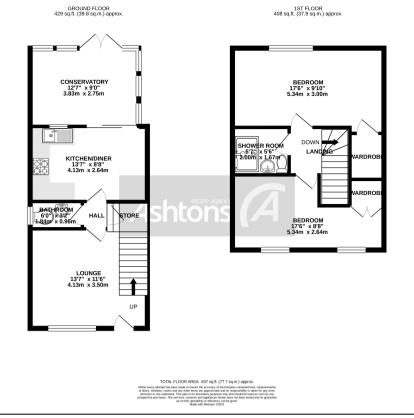

## 6 Linum Gardens, St Helens, Merseyside. WA9 4ZR. £149,950 A

Mews House | Well presented & modern through out | Two Bedrooms | Conservatorty | Driveway |

It is with great pleasure we bring to the market this attractive two bedroom Mews house which presents to a very high standard throughout this popular residential development, it is particularly well suited to a first time buyer with its easy access to motorway/transport links and has a number of schools within catchment. In brief the property comprises of; entrance into the lounge, ground floor W.C., a contemporary fitted kitchen/diner which boasts a range of wall/base units, thereafter is a conservatory which leads out to the garden area. Upstairs the property has two well proportioned bedrooms and a shower room. The garden has lawned and patio area and a secure fenced perimeter. Parking is available to the front of the property via driveway and access available to the rear garden.