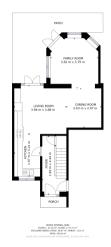

g and Dining Area
- · Three Bedrooms
- Intergral Garage

- Detached Modern Family Home
- Sun Room
- En Suite and Family Bathroom
- Gardens to the Front and Rear with Driveway

£260,000

**For Sale** 



Tel: 01302 247754 Email: info@thepropertyhive.co.uk Web: www.thepropertyhive.co.uk

#### **Owner's View**

3D Virtual Tour Available- Take a closer, more detailed look around via our 3D Virtual Tour! Don't forget that you can also check availability for viewings online via a visit to our website...This stunning 3-bedroom detached house in Armthorpe features a spacious open-plan kitchen and living area—perfect for modern living and entertaining. Located close by to local amenities, supermarkets and also a short drive to the motorway link for the M18.

#### **Ground Floor**

#### Floor Plan



Matterport

#### **Kitchen**



#### **Open Plan Living Area and Dining Space**









Tel: 01302 247754 Email: info@thepropertyhive.co.uk Web: www.thepropertyhive.co.uk



#### **Sun Room**





**First Floor** 

#### Floor Plan



GROSS DESIRAL AND FLOOR L: SLIGH M\*, FLOOR 2: 47-31 m\* ENGLIGES ARRISE, MYTIS (28-47\*), FRACH: 1.61 m\* 2010. 98.02 m\*

Matterport

#### **Bedroom With En Suite**







Tel: 01302 247754 Email: info@thepropertyhive.co.uk Web: www.thepropertyhive.co.uk

#### **Bedroom Two**





### **Bedroom**



#### **Bathroom**





### **External**

### Front Garden





Tel: 01302 247754 Email: info@thepropertyhive.co.uk Web: www.thepropertyhive.co.uk

#### Rear Garden







#### **Property Information Form**

Approximate Heating System Installation Date -

Water