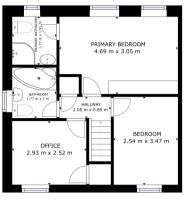

#### Floor Plan

GROSS DESIRAL AND FLOOR L: SLIGH M\*, FLOOR 2: 47-31 m\* ENGLIGES ARRISE, MYTIS (28-47\*), FRACH: 1.61 m\* 2010. 98.02 m\*

Matterport