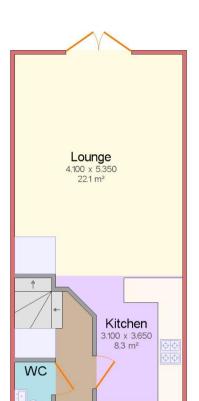

## Ground Floor Gross internal area: 37.7 m² (405.8 ft²)

## First Floor Gross internal area: 37.3 m² (401.6 ft²)

Second Floor Gross internal area: 37.4 m² (402.5 ft²)

Drawings are for illustrative purposes only. Produced using Quick Sketch 3.17.2w

Drawings are for illustrative purposes only. Produced using Quick Sketch 3.17.2w