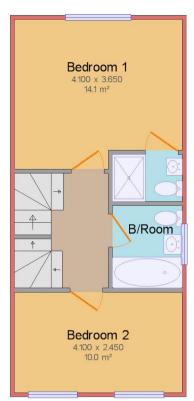

## First Floor Gross internal area: 37.3 m² (401.6 ft²)

Second Floor Gross internal area: 37.4 m² (402.5 ft²)

Drawings are for illustrative purposes only. Produced using Quick Sketch 3.17.2w

Drawings are for illustrative purposes only. Produced using Quick Sketch 3.17.2w