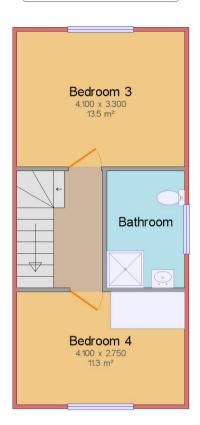

## First Floor Gross internal area: 37.3 m² (401.6 ft²)

Second Floor Gross internal area: 37.4 m² (402.5 ft²)

Drawings are for illustrative purposes only. Produced using Quick Sketch 3.17.2w

Drawings are for illustrative purposes only. Produced using Quick Sketch 3.17.2w