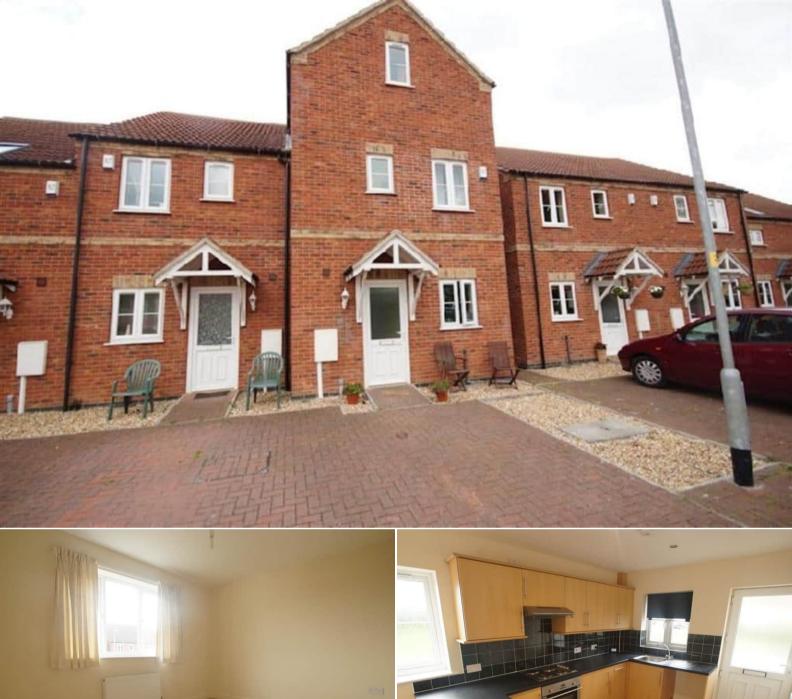

## Willow Court Lincoln

Bettermove are proud to present this 4 bedroom end of Terrace house in Wragby available with no forward chain.

The property benefits from double glazing, gas central heating throughout and has off street parking available via an allocated parking space. The council tax band is B.

The property is tenanted and rental yields can be obtained through Bettermove.

The interior of this well presented property comprises a spacious living room, downstairs WC and fitted kitchen on the ground floor. The first floor consists of 2 bedrooms and the family bathroom including the master bedroom with an ensuite bathroom. The second floor has two further bedrooms and another family bathroom. The exterior boasts a private rear garden, perfect for enjoying the summer months.

Located in the popular town of Wragby, the property is close to a range of amenities, including shops, supermarkets, restaurants and pubs. Excellent transport connections can be found from the A158 and many local buses.