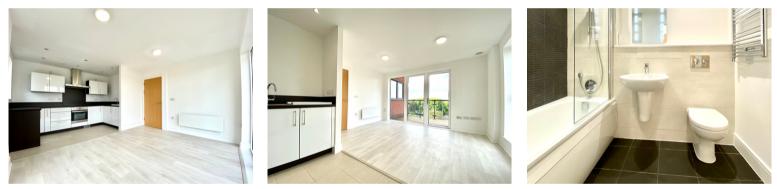

Flat 40 Selskar Court, Usk Way, Newport. NP20 2FW £125,000 Tenure Leasehold

- STYLISH TOP FLOOR APARTMENT
- REDECORATED THROUGHOUT
- KITCHEN/LIVING ROOM WITH
  BALCONY
- DOUBLE BEDROOM WITH BUILT IN WARDROBES
- STYLISH BATHROOM
- PERFECT FOR FIRST TIME BUYERS OR
  INVESTORS
- SECURE INTERCOM ENTRY SYSTEM & LIFT ACCESS
- NO CHAIN

Perfect for first time buyers or investors the apartment benefits from accommodation briefly comprising: entrance hall with large storage cupboard, open plan kitchen/living room with doors opening to the balcony. Double bedroom with fitted wardrobes and modern bathroom with utility cupboard. Outside: Secure intercom access, gated undercroft allocated parking and once inside you have lift access.