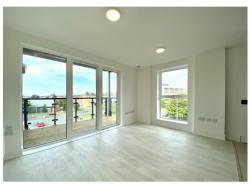

Flat 40 Selskar Court, Usk Way, Newport. NP20 2FW £125,000 Tenure Leasehold

- STYLISH TOP FLOOR APARTMENT
- REDECORATED THROUGHOUT
- KITCHEN/LIVING ROOM WITH
  BALCONY
- DOUBLE BEDROOM WITH BUILT IN WARDROBES
- STYLISH BATHROOM
- PERFECT FOR FIRST TIME BUYERS OR
  INVESTORS
- SECURE INTERCOM ENTRY SYSTEM & LIFT ACCESS
- NO CHAIN

Perfect for first time buyers or investors the apartment benefits from accommodation briefly comprising: entrance hall with large storage cupboard, open plan kitchen/living room with doors opening to the balcony. Double bedroom with fitted wardrobes and modern bathroom with utility cupboard. Outside: Secure intercom access, gated undercroft allocated parking and once inside you have lift access.