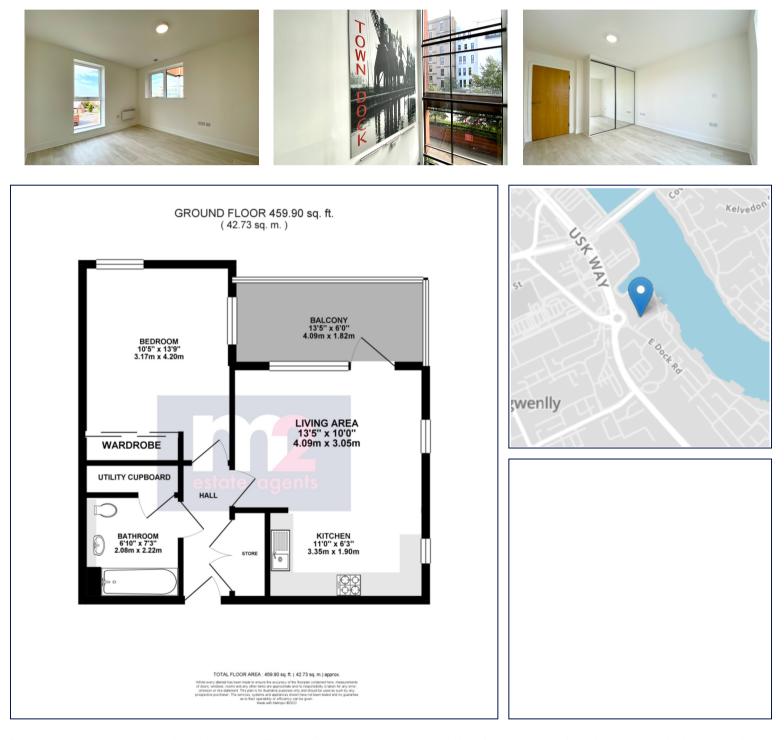

69 Bridge Street, Newport, NP20 4AQ M2 Estate Agents Newport 01633 289622 www.m2ea.co.uk Situated on the banks of the river Usk within walking distance to cafes, restaurants, supermarkets, gyms & Newport City Centre is this stylish, redecorated, double bedroom top floor apartment.

Perfect for first time buyers or investors the apartment benefits from accommodation briefly comprising: entrance hall with large storage cupboard, open plan kitchen/living room with doors opening to the balcony. Double bedroom with fitted wardrobes and modern bathroom with utility cupboard. Outside: Secure intercom access, gated undercroft allocated parking and once inside you have lift access.