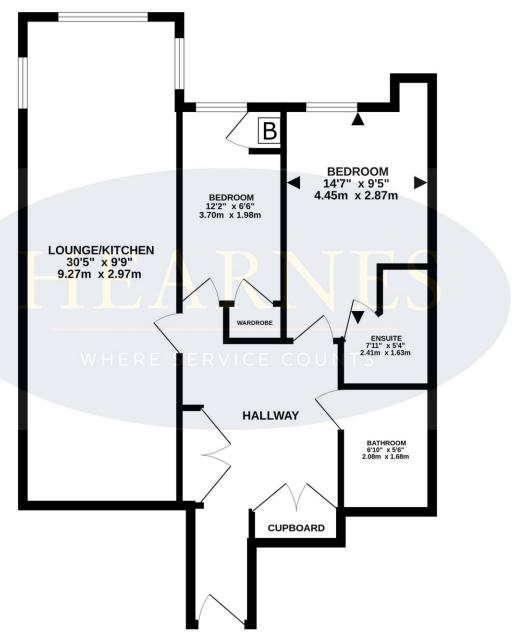

## TOTAL FLOOR AREA: 723 sq.ft. (67.2 sq.m.) approx.

Whilst every attempt has been made to ensure the accuracy of the floorplan contained here, measurements of doors, windows, rooms and any other items are approximate and no responsibility is taken for any error, omission or mis-statement. This plan is for illustrative purposes only and should be used as such by any prospective purchaser. The services, systems and appliances shown have not been tested and no guarantee as to their operability or efficiency can be given.

Made with Metropix ©2025

6-8 Victoria Road, Ferndown, Dorset. BH22 9HZ Tel: 01202 890890 Email: ferndown@hearnes.com www.hearnes.com OFFICES ALSO AT: BOURNEMOUTH, POOLE, RINGWOOD & WIMBORNE