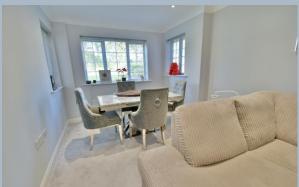

- A modern sized two bedroom ground floor apartment with two allocated parking spaces
- Communal entrance hall
- 18ft Private entrance hall
- Double utility cupboard with space and plumbing for a washing machine and a shoe/coat cupboard
- 21ft **Triple aspect lounge/dining room** with contemporary feature fireplace
- Kitchen area beautifully finished with extensive slimline worktops, attractive tiled splashbacks, a good range of base and wall units and an excellent range of integrated appliances to include oven, grill, hob and extractor, fridge/freezer and dishwasher, with tiled floor
- **Bedroom one** is a generous sized double bedroom
- En-suite shower room beautifully finished to incorporate a large walk-in shower area with an oversized chrome raindrop shower head and separate shower attachment, contemporary wash hand basin with vanity storage beneath, wc, fully tiled walls and flooring
- Bedroom two is a good sized single bedroom with a fitted wardrobe and cupboard housing a wall- mounted gas fired boiler
- Family bathroom beautifully finished and refitted in a stylish white suite to incorporate a freestanding contemporary bath with mixer taps, contemporary wash hand basin with vanity storage beneath, wc, fully tiled walls and flooring
- The property is conveyed with **two allocated parking spaces**
- All residents have the use of beautifully kept communal gardens