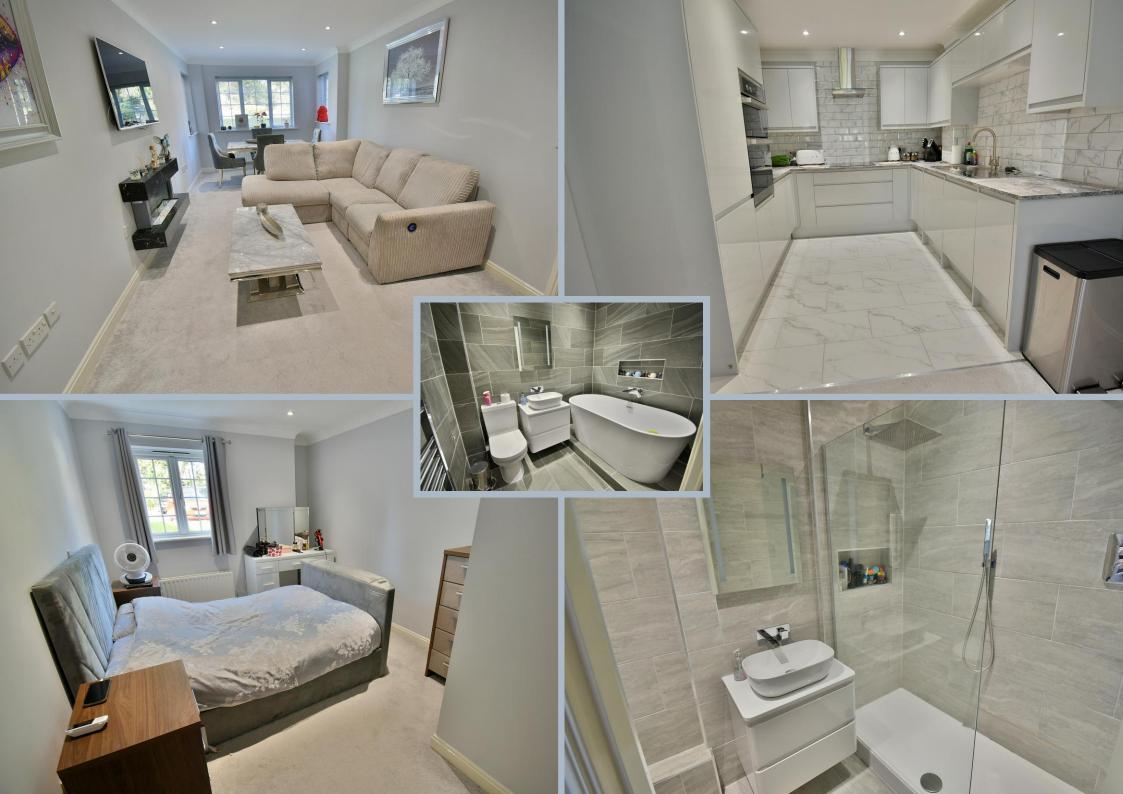

The current owners have managed to create a light, spacious and stylish ground floor apartment which has been finished to an extremely high standard and has the added benefit of two allocated parking spaces.

- A modern sized two bedroom ground floor apartment with two allocated parking spaces
- Communal entrance hall
- 18ft Private entrance hall
- Double utility cupboard with space and plumbing for a washing machine and a shoe/coat cupboard
- 21ft **Triple aspect lounge/dining room** with contemporary feature fireplace
- Kitchen area beautifully finished with extensive slimline worktops, attractive tiled splashbacks, a good range of base and wall units and an excellent range of integrated appliances to include oven, grill, hob and extractor, fridge/freezer and dishwasher, with tiled floor
- **Bedroom one** is a generous sized double bedroom
- En-suite shower room beautifully finished to incorporate a large walk-in shower area with an oversized chrome raindrop shower head and separate shower attachment, contemporary wash hand basin with vanity storage beneath, wc, fully tiled walls and flooring
- Bedroom two is a good sized single bedroom with a fitted wardrobe and cupboard housing a wall- mounted gas fired boiler
- Family bathroom beautifully finished and refitted in a stylish white suite to incorporate a freestanding contemporary bath with mixer taps, contemporary wash hand basin with vanity storage beneath, wc, fully tiled walls and flooring
- The property is conveyed with **two allocated parking spaces**
- All residents have the use of beautifully kept communal gardens