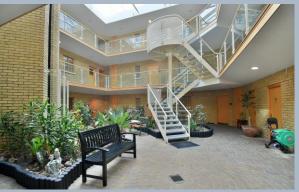

- A modern sized two bedroom ground floor apartment with two allocated parking spaces
- Communal entrance hall
- 18ft Private entrance hall
- Double utility cupboard with space and plumbing for a washing machine and a shoe/coat cupboard
- 21ft **Triple aspect lounge/dining room** with contemporary feature fireplace
- Kitchen area beautifully finished with extensive slimline worktops, attractive tiled splashbacks, a good range of base and wall units and an excellent range of integrated appliances to include oven, grill, hob and extractor, fridge/freezer and dishwasher, with tiled floor
- **Bedroom one** is a generous sized double bedroom
- En-suite shower room beautifully finished to incorporate a large walk-in shower area with an oversized chrome raindrop shower head and separate shower attachment, contemporary wash hand basin with vanity storage beneath, wc, fully tiled walls and flooring
- Bedroom two is a good sized single bedroom with a fitted wardrobe and cupboard housing a wall- mounted gas fired boiler
- Family bathroom beautifully finished and refitted in a stylish white suite to incorporate a freestanding contemporary bath with mixer taps, contemporary wash hand basin with vanity storage beneath, wc, fully tiled walls and flooring
- The property is conveyed with **two allocated parking spaces**
- All residents have the use of beautifully kept communal gardens