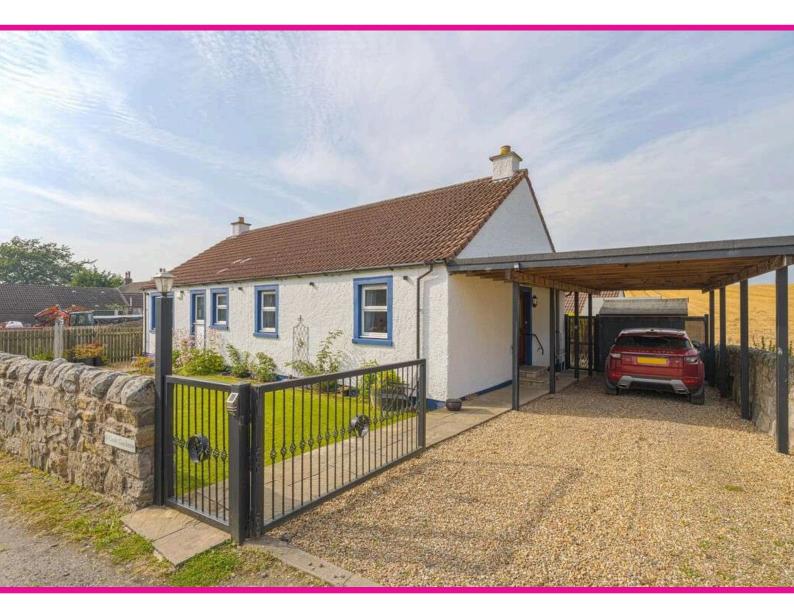

## Croft Gardens, Carnock, DUNFERMLINE, KY129GA

3

Working harder for you

2 bathrooms

- + A beautifully presented, detached bungalow, offering flexible and surrounding farmland
- + Offered in move in condition, the property benefits from generous gardens to the rear and carport and driveway
- + Various amenities within Dunfermline including various retail, recreational and leisure facilities
- + Local primary schooling within the village with secondary schooling at Queen Anne High School
- + Entrance vestibule leading to reception hall. Formal lounge to the rear of the home, overlooking gardens
- + High quality kitchen with a good range of floor and wall mounted storage, integrated appliances and room to accommodate most table and chair sets
- + The property offers four generous bedrooms though bedroom four could double as a formal dining room if needed
- + Contemporary shower room with WC and wash hand basin
- + Master bedroom with built in wardrobes and contemporary en suite shower room
- + Rear hallway with built in mirrored wardrobes
- + The garden boasts a shrubs, trees and lawn with feature patio. Garden shed and summer house included. Traditional stone wall with uninterrupted outlooks to farmland and surround countryside.
- + Ample off street parking for several vehicles with carport
- + Viewing comes highly recommended to appreciate this fantastic family home blending the best of modern living with a semi-rural location
- + GCH and D/G