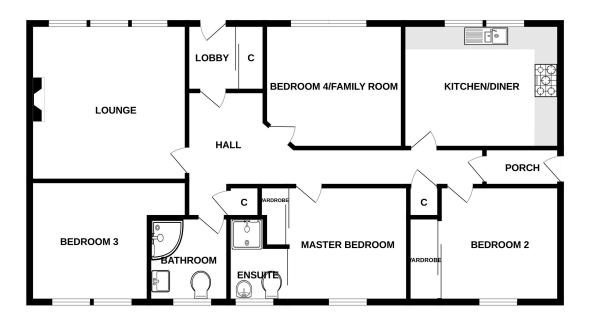

## **GROUND FLOOR**

Whils every attempt has been made to ensure the accuracy of the floorplan contained here, measurements of doors, windows, rooms and any on their tens are approximate and no responsibility is taken for any error, omission or mis-statement. This plan is for illustrative purposes only and should be used as such by any prospective purchaser. The services, systems and applicationes shown have no been tested and no guarantee as to their operability or efficiency can be given. More with Mervine's C2072.

4

| Living Room | 4.23 m x 4.11 m / 13'11" x 13'6" | Bedroom  |
|-------------|----------------------------------|----------|
| Kitchen     | 4.18 m x 3.18 m / 13'9" x 10'5"  | Bathroom |
| Bedroom 1   | 3.19 m x 3.21 m / 10'6" x 10'6"  | Ensuite  |
| Bedroom 2   | 3.18 m x 3.22 m / 10'5" x 10'7"  |          |
| Bedroom 3   | 3.38 m x 3.17 m / 11'1" x 10'5"  |          |

3.61 m x 3.18 m / 11'10" x 10'5" 2.22 m x 2.05 m / 7'3" x 6'9" 1.47 m x 1.34 m / 4'10" x 4'5"

6/8 Bonnar Street, Dunfermline KY12 7JR T: 01383 629720 F: 01383 621333, DX DF69

W: maloco.co.uk