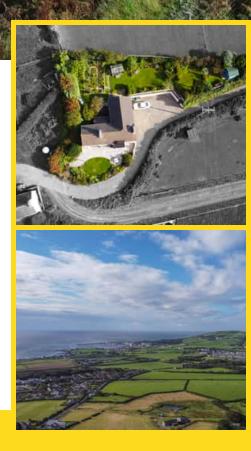

## The Cottage Ballakillowey Road, Colby, Isle of Man. IM9 4BN

15

A superb detached and extended four bed home with spectacular panoramic rural and coastal views over the South of the Island

£649,950 Freehold

## **PROPERTY DESCRIPTION**

Nestled along Ballakillowey Road in Colby, The Cottage stands as a large detached family home, offering a splendid blend of comfort and panoramic views. With four spacious bedrooms, residents can revel in the luxury of ample personal space. The highlight of this residence lies in its spectacular hillside and sea views, offering a breath-taking panorama overlooking the coastal towns of Port St Mary and Port Erin. Inside, an impressive country-style kitchen becomes the heart of the home, providing a warm and inviting space for family meals. The cottage lounge and sitting room add a touch of cosiness, creating intimate spaces for relaxation and socializing.

Completing the picture, The Cottage boasts an integral 4-car garage, a practical feature for parking convenience and additional storage. The elevated back garden is a true gem, offering not only stunning views but also plenty of space for both an allotment and a lush lawn. This property is not just a home; it's a retreat where family life meets the beauty of the surrounding landscape, creating a harmonious haven in the charming village of Colby.