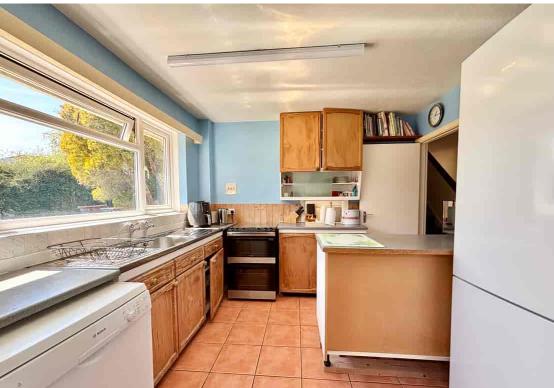

17 Summer Hill Road, Bexhill-on-Sea, East Sussex, TN39 4LN
Well Proportioned Four Bedroom Detached Chalet Bungalow With South Facing Garden £450,000 - Freehold

Property Café are delighted to present to the market this extremely well proportioned, four bedroom, detached chalet bungalow for sale in a sought after pocket of 'Broad Oak Park' Bexhill. Accommodation and benefits include; A bright & airy entrance hall giving access to all ground floor rooms; Spacious lounge/diner offering an excellent space to relax or entertain with French doors leading to the garden; Fitted kitchen with ample cupboard & worktop space as well as room for freestanding cooker & white goods; Two generous ground floor double bedrooms; Modern fitted family bathroom comprising of a bath with overhead shower attachment & wash basin; Separate WC. Upstairs consists of two further bedrooms the master boasting a large storage cupboard/wardrobe and a newly fitted en-suite shower room. Externally this property offers a private & sunny south facing rear garden with lots of potential, a single garage and off-road parking. Other benefits include; gas central heating, double gazing and no onward chain. We recommend you view at your earliest convenience.