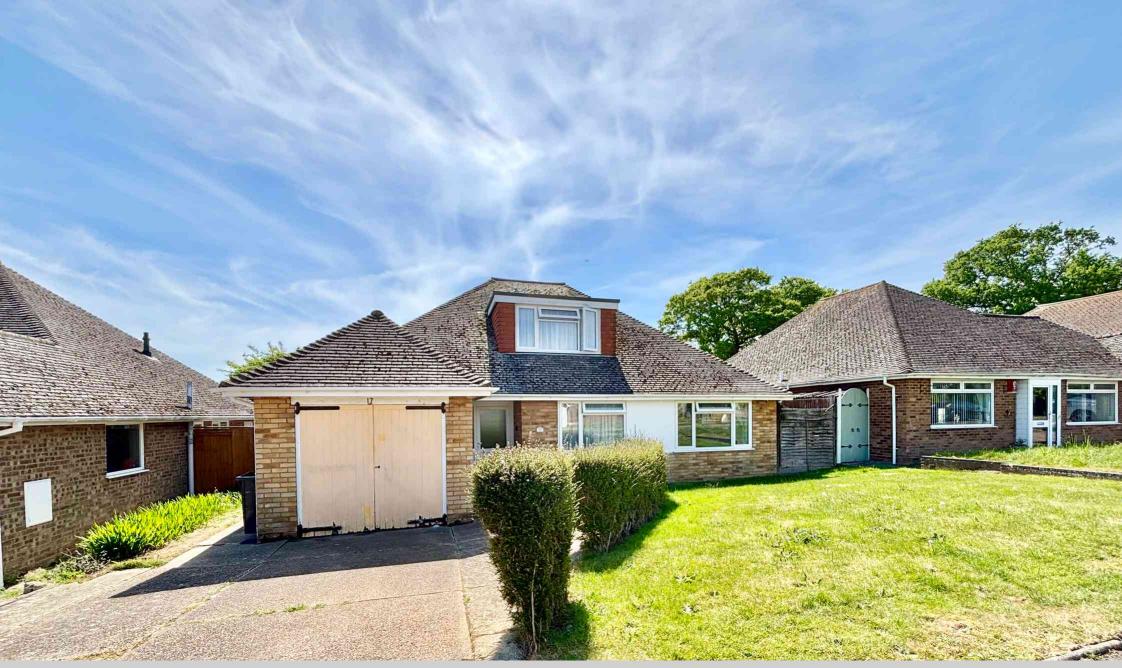

17 Summer Hill Road, Bexhill-on-Sea, East Sussex, TN39 4LN
Well Proportioned Four Bedroom Detached Chalet Bungalow With South Facing Garden £450,000 - Freehold

Property Café are delighted to present to the market this extremely well proportioned, four bedroom, detached chalet bungalow for sale in a sought after pocket of 'Broad Oak Park' Bexhill. Accommodation and benefits include; A bright & airy entrance hall giving access to all ground floor rooms; Spacious lounge/diner offering an excellent space to relax or entertain with French doors leading to the garden; Fitted kitchen with ample cupboard & worktop space as well as room for freestanding cooker & white goods; Two generous ground floor double bedrooms; Modern fitted family bathroom comprising of a bath with overhead shower attachment & wash basin; Separate WC. Upstairs consists of two further bedrooms the master boasting a large storage cupboard/wardrobe and a newly fitted en-suite shower room. Externally this property offers a private & sunny south facing rear garden with lots of potential, a single garage and off-road parking. Other benefits include; gas central heating, double gazing and no onward chain. We recommend you view at your earliest convenience.

- Four Bedroom Detached Chalet Bungalow For Sale
  - Spacious lounge/Diner
  - Master Bedroom & En Suite Shower Room
  - Ground Floor Bathroom & Separate WC
    - South Facing & Private Rear Garden

- Single Garage & Off-Road Parking
  - Ample Storage Throughout
- Sought After 'Broad Oak Park' Area Of Bexhill
  - Sold With No Onward Chain
  - Viewing Highly Recommended