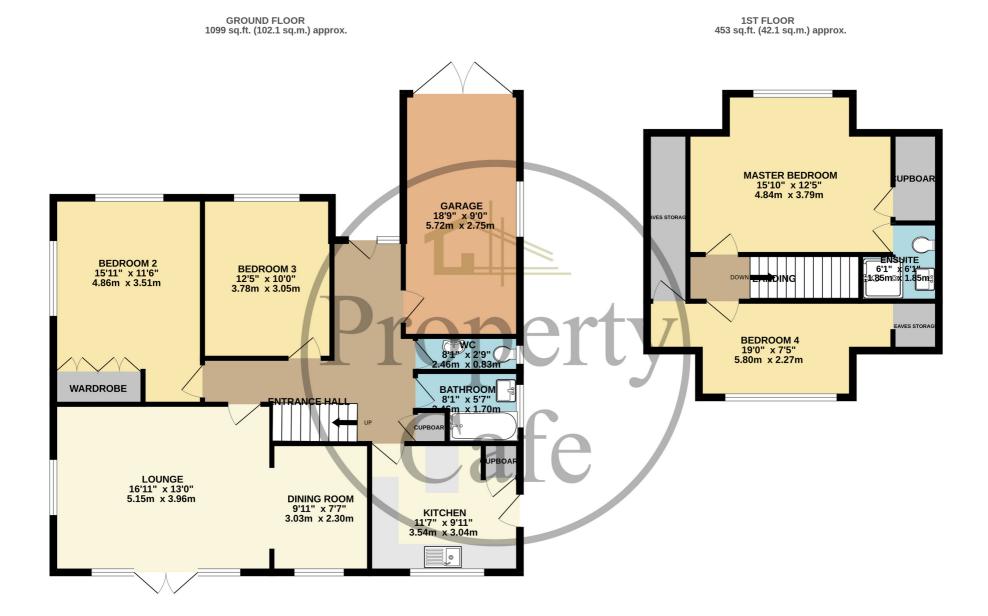

## TOTAL FLOOR AREA: 1552 sq.ft. (144.2 sq.m.) approx.

Whilst every attempt has been made to ensure the accuracy of the floorplan contained here, measurements of doors, windows, rooms and any other items are approximate and no responsibility is taken for any error, omission or mis-statement. This plan is for illustrative purposes only and should be used as such by any prospective purchaser. The services, systems and appliances shown have not been tested and no guarantee as to their operability or efficiency can be given.

Made with Metropix ©2025

Bedrooms: 4

Receptions: 2

Council Tax: Band E

Council Tax: Rate 2964.43

**Parking Types:** Driveway. Garage.

**Heating Sources:** Gas Central.

**Electricity Supply:** Mains Supply.