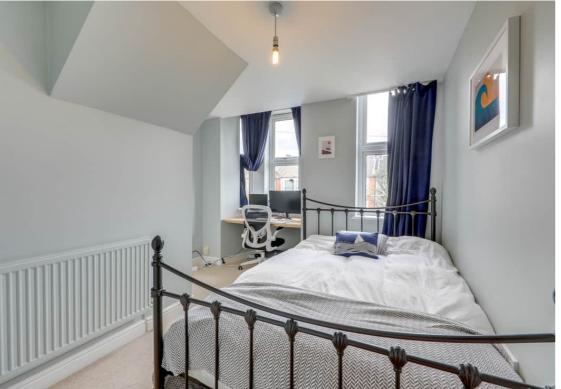

#### **Bedroom**

12' 2" x 7' 5" (3.71m x 2.36m)

Pendant ceiling light, rear facing double glazed window, radiator, fitted carpet

#### **Bedroom**

9' 3" x 7' 5" (2.82m x 2.26m)

Pendant ceiling light, front facing double glazed bay window, radiator, fitted carpet