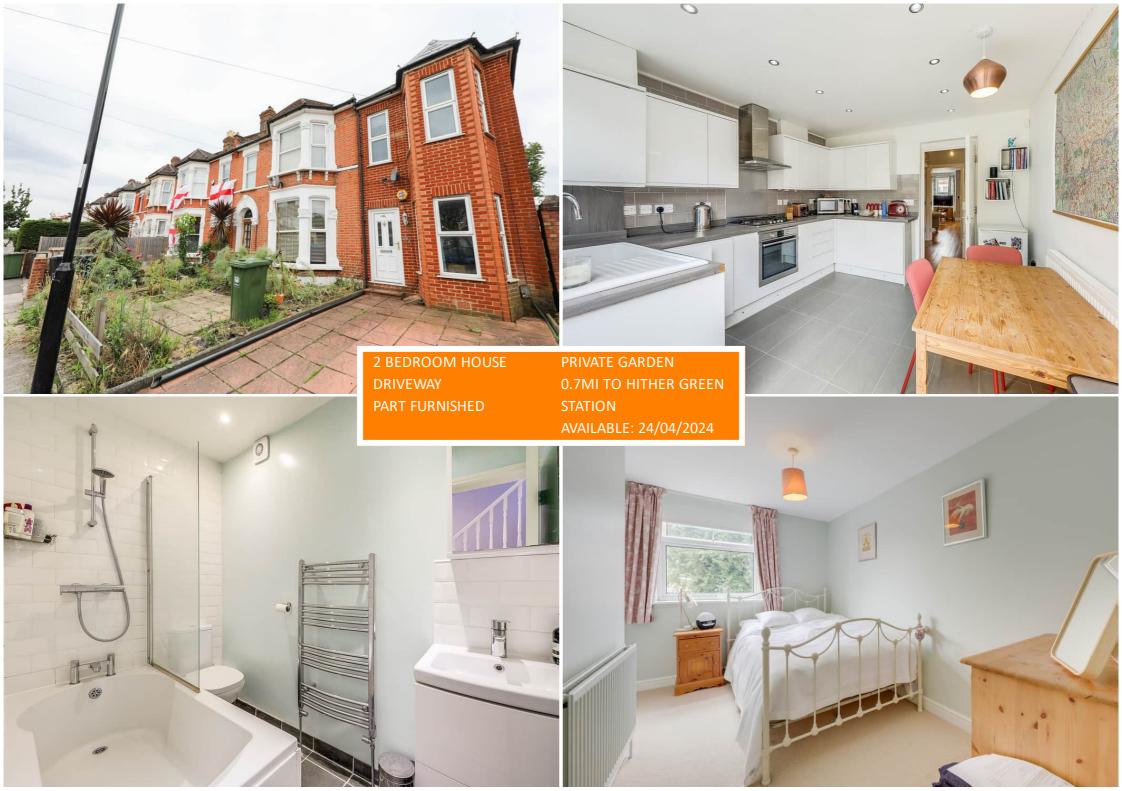

£1,750 pcm Freehold

2 bedroom end of terrace house

Ardgowan Road Catford

# Read all about it...

This spacious two-bedroom house is in immaculate condition and in the highly sought-after Corbet estate bordering Hither Green. Spread across two floors, the property offers a generous reception room making it ideal for entertaining, 2 double bedrooms, a contemporary fitted kitchen and a modern three-piece suite bathroom.

The property benefits from plenty of natural light and an impressive private garden with lawn space. Positioned only 0.9 miles from Hither Green Station which offers fast and regular transport into central London, this property is in an ideal location and is close by to many popular local shops, restaurants and coffee shops. There is also the added benefit of an off-road parking space.

Part Furnished | Available from: 24/04/2024 | Council Tax: Lewisham Band C

#### Kitchen

12' 4" x 10' 9" (3.76m x 3.28m)

Spotlights, pendant ceiling light, rear facing double glazed window, radiator, matching wall and base units, ceramic sink with drainer and single tap, integrated oven and gas hob, overhead extractor hood, tile flooring, door to garden.