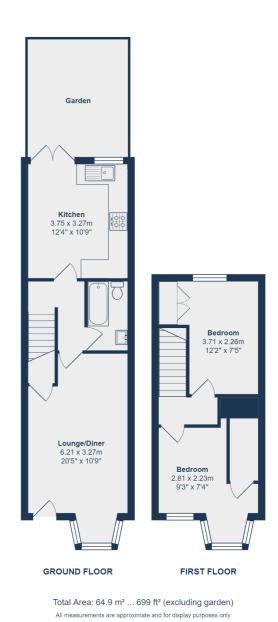

## **GROUND FLOOR**

### Lounge/Dining Room

20' 5" x 10' 9" (6.22m x 3.28m) Spotlights, front facing double glazed bay windows, radiator, wood flooring

#### **Bathroom**

Spotlights, washbasin with vanity unit, panel enclosed bath/shower, heated towel rail, W/C, tile flooring

#### Kitchen

12' 4" x 10' 9" (3.76m x 3.28m)

Spotlights, pendant ceiling light, rear facing double glazed window, radiator, matching wall and base units, ceramic sink with drainer and single tap, integrated oven and gas hob, overhead extractor hood, tile flooring, door to garden.

## FIRST FLOOR

#### **Bedroom**

12' 2" x 7' 5" (3.71m x 2.36m)

Pendant ceiling light, rear facing double glazed window, radiator, fitted carpet

#### **Bedroom**

9' 3" x 7' 5" (2.82m x 2.26m)

Pendant ceiling light, front facing double glazed bay window, radiator, fitted carpet