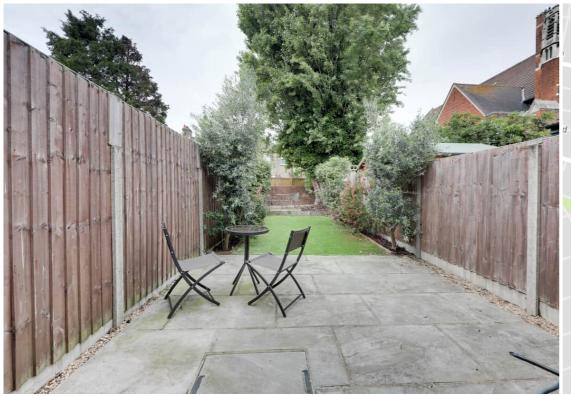

The property benefits from plenty of natural light and an impressive private garden with lawn space. Positioned only 0.9 miles from Hither Green Station which offers fast and regular transport into central London, this property is in an ideal location and is close by to many popular local shops, restaurants and coffee shops. There is also the added benefit of an off-road parking space.

#### Garden

Paved area, lawn space, mature shrubbery and trees