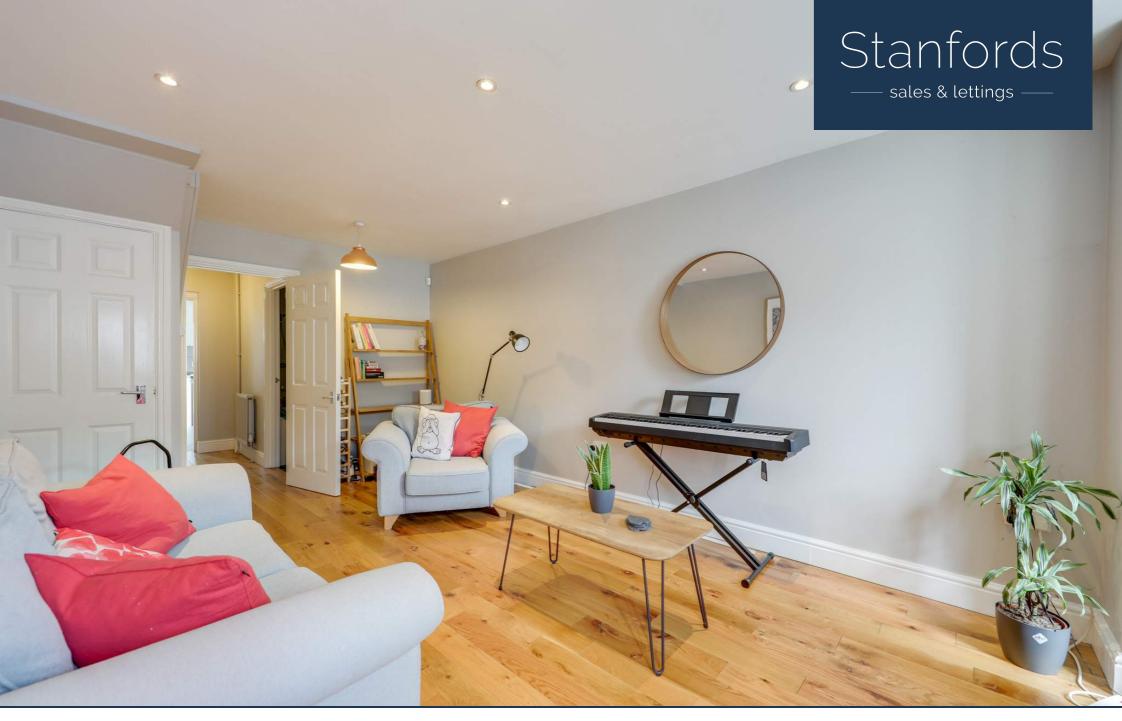

# Read all about it...

This spacious two-bedroom house is in immaculate condition and in the highly sought-after Corbet estate bordering Hither Green. Spread across two floors, the property offers a generous reception room making it ideal for entertaining, 2 double bedrooms, a contemporary fitted kitchen and a modern three-piece suite bathroom.

### Lounge/Dining Room

20' 5" x 10' 9" (6.22m x 3.28m) Spotlights, front facing double glazed bay windows, radiator, wood flooring