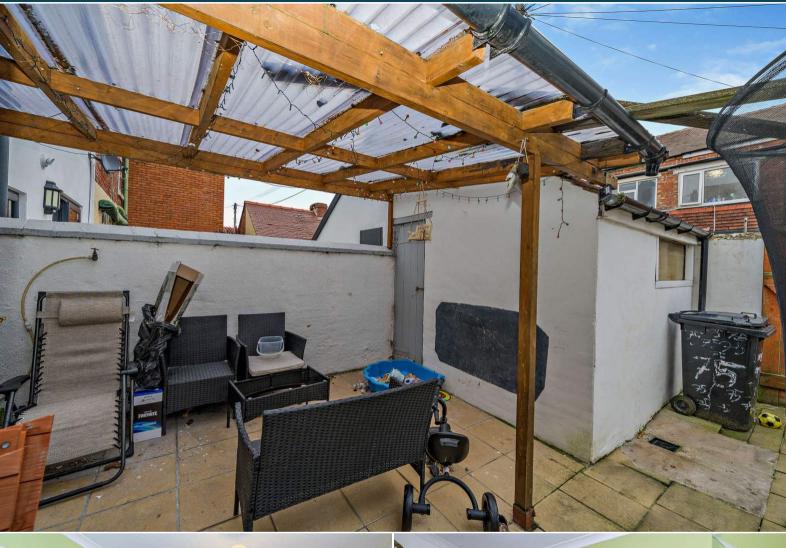

The property benefits from double glazing, gas central heating throughout.

The council tax band is A.

The interior of this property comprises a spacious living room and fitted kitchen diner on the ground floor. The first floor consists of 3 bedrooms and the family bathroom. The exterior boasts a private rear garden, perfect for enjoying the summer months.