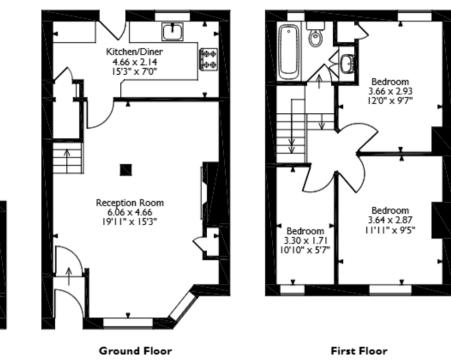

This exciting opportunity should not be missed! All enquiries can be made through Bettermove on 0330 004 0050.

Gordon Road, Fleetwood, Lancashire Approximate Gross Internal Area Main House = 72 Sq M/775 Sq Ft Outbuilding = 7 Sq M/75 Sq Ft Total = 79 Sq M/850 Sq Ft

Please note that the location of doors, windows and other items are approximate and this floorplan is to be used for illustrative purposes only. Unauthorized reproduction is prohibited.

Outbuilding

20-22 Bridge End, Leeds, LS1 4DJ t: 0330 004 0050 e: hello@bettermove.co.uk www.bettermove.co.uk