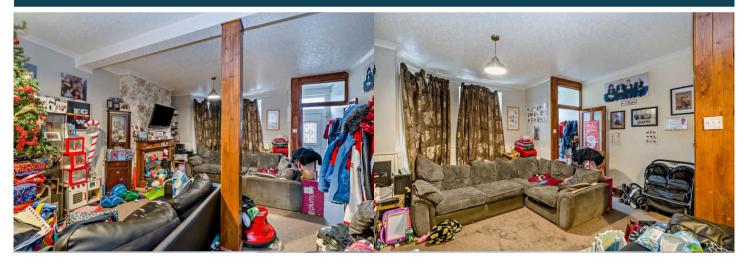

The property benefits from double glazing, gas central heating throughout.

The council tax band is A.

The interior of this property comprises a spacious living room and fitted kitchen diner on the ground floor. The first floor consists of 3 bedrooms and the family bathroom. The exterior boasts a private rear garden, perfect for enjoying the summer months.