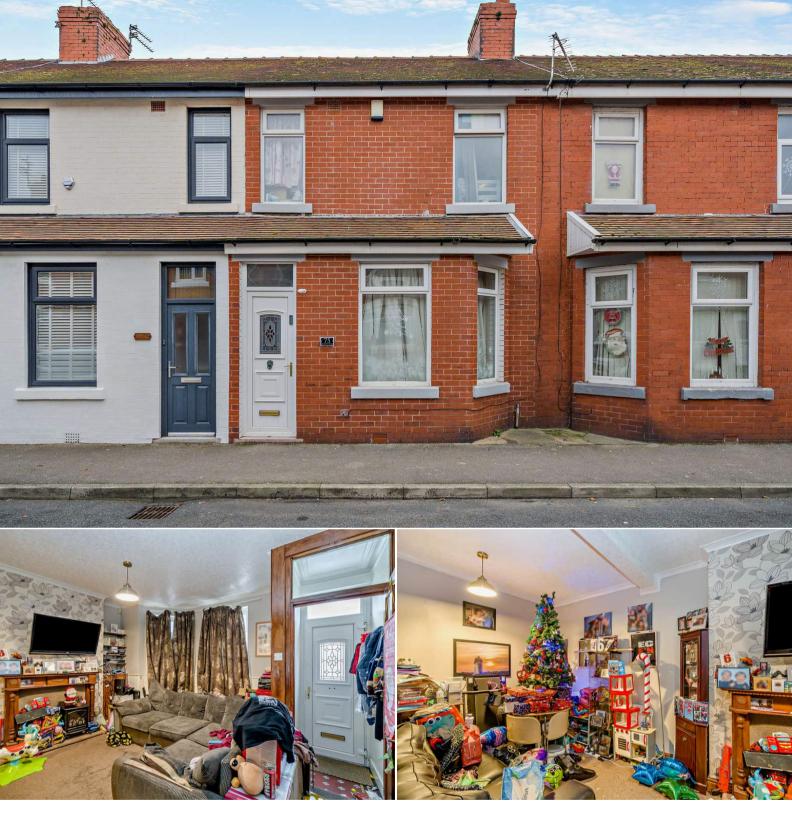

## Gordon Road Fleetwood

Bettermove are proud to present this 3 bedroom terraced house in Fleetwood available with no forward chain.

The property is currently tenanted and it will be sold with tenants in situ for immediate investment. Rental yields can be obtained through Bettermove.

The property benefits from double glazing, gas central heating throughout.

The council tax band is A.

The interior of this property comprises a spacious living room and fitted kitchen diner on the ground floor. The first floor consists of 3 bedrooms and the family bathroom. The exterior boasts a private rear garden, perfect for enjoying the summer months.

Located in the popular town of Fleetwood, the property is close to a range of amenities, including shops, supermarkets, restaurants and pubs. Excellent transport connections can be found from the A585, A587 and many local bus routes.