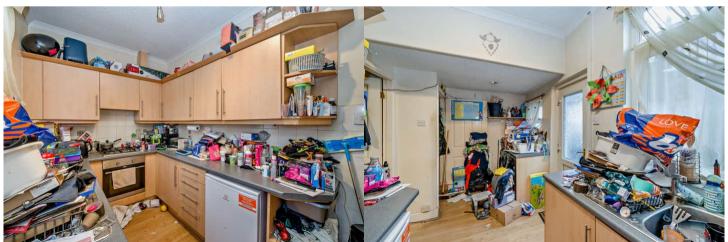

The property benefits from double glazing, gas central heating throughout.

The council tax band is A.

The interior of this property comprises a spacious living room and fitted kitchen diner on the ground floor. The first floor consists of 3 bedrooms and the family bathroom. The exterior boasts a private rear garden, perfect for enjoying the summer months.