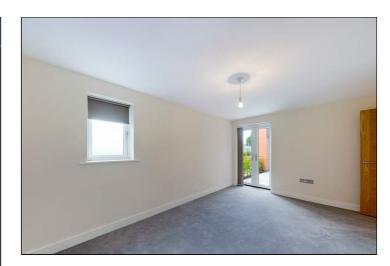

### **Bedroom One**

 $4.87 \text{m} \times 3.11 \text{m}$  (16' 0"  $\times$  10' 2") There is a double glazed window to the side and double glazed French doors to the rear which gives access to the terrace. There is carpet flooring, built in wardrobe, television point and underfloor heating.

### **Bedroom Two**

There is a double glazed window to the side and double glazed French doors to the rear which gives access to the terrace. There is carpet flooring, television point and underfloor heating.