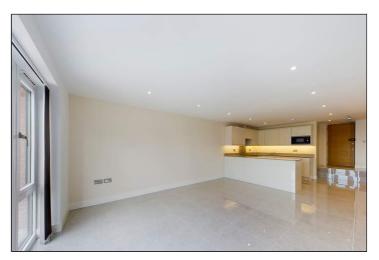

# Open Plan Kitchen/Living Room

7.43m x 3.90m (24' 5" x 12' 10")

### Kitchen Area

There is a range of fitted wall, base and drawer units with integrated appliances including an electric oven/grill, hob with an extractor hood over, microwave, washing machine, slimline dishwasher, fridge and freezer. There is a stainless steel sink unit with chrome mixer tap inset to quartz work tops, under unit lighting, down lights and porcelain tiled flooring with underfloor heating.

# **Living Room Area**

There are double glazed doors to the rear which provide access to a private terrace. There are media points, down lights and porcelain tiled flooring with underfloor heating.