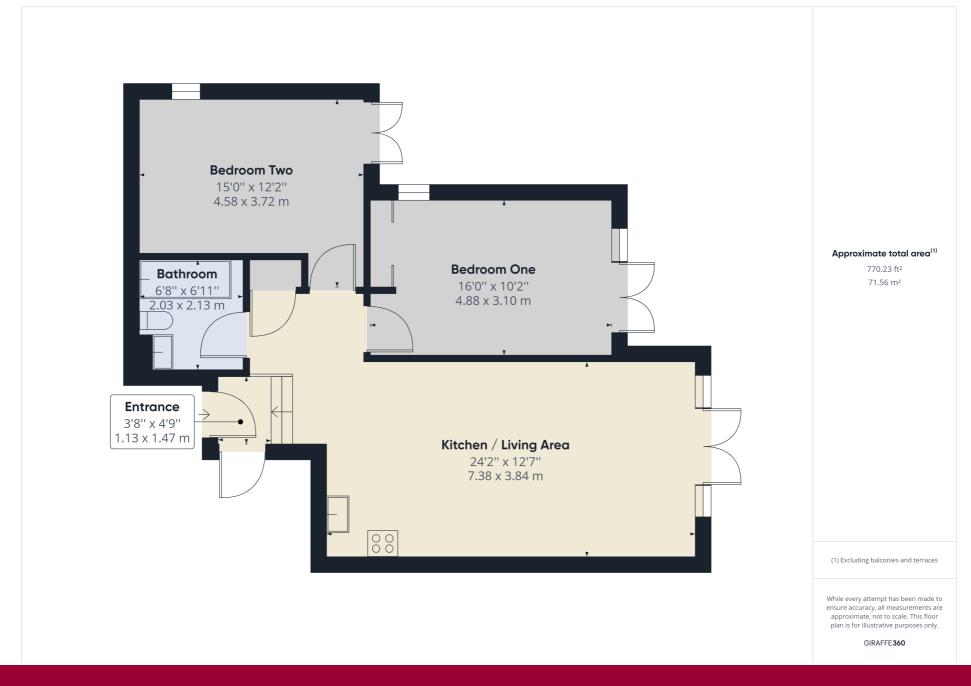

The generous accommodation of this property comprises a welcoming entrance hall with a large walk in storage cupboard, impressive open plan kitchen/living room which features doors out to a private terrace area which extends to two sides of the apartment and a stunning fitted kitchen with integrated appliances and quartz work tops.

There are two generous size double bedrooms and a well appointed bathroom.

This property is available to view now so please call Terence Painter Estate Agents now on 01843 866 866 to arrange your appointment.

### **Entrance Hall**

There is porcelain tiled flooring, down lights, large walk in storage cupboard, cloak cupboard which houses the combination boiler, underfloor heating, open doorway to the kitchen living room and doors leading off to the bedrooms and bathroom.

# Open Plan Kitchen/Living Room

7.43m x 3.90m (24' 5" x 12' 10")

### **Bedroom One**

 $4.87 \text{m} \times 3.11 \text{m}$  (16' 0"  $\times$  10' 2") There is a double glazed window to the side and double glazed French doors to the rear which gives access to the terrace. There is carpet flooring, built in wardrobe, television point and underfloor heating.

### **Bedroom Two**

There is a double glazed window to the side and double glazed French doors to the rear which gives access to the terrace. There is carpet flooring, television point and underfloor heating.

#### **Bathroom**

 $2.13 \,\mathrm{m} \times 2.04 \,\mathrm{m}$  (7' 0" x 6' 8") This well appointed room features a panelled bath with a chrome mixer tap and a rain style mixer shower over with a hand shower attachment, low level w.c with a concealed cistern, wash hand basin with chrome mixer tap inset to a vanity unit with an illuminated mirror over, chrome ladder style towel radiator, fully tiled walls, tiled flooring, extractor and down lights.