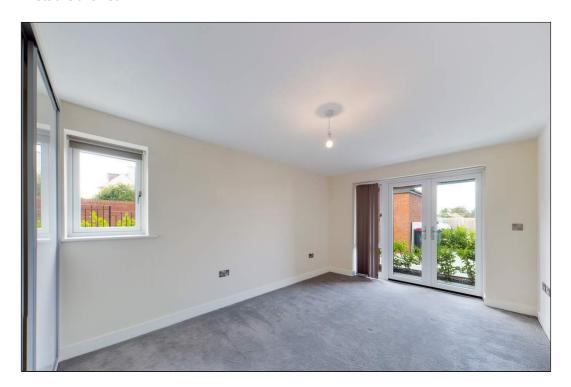

### **Bedroom One**

 $4.87 \text{m} \times 3.11 \text{m}$  (16' 0"  $\times$  10' 2") There is a double glazed window to the side and double glazed French doors to the rear which gives access to the terrace. There is carpet flooring, built in wardrobe, television point and underfloor heating.

### **Bedroom One Terrace**

5.04m x 1.937m (16' 6" x 6' 4")