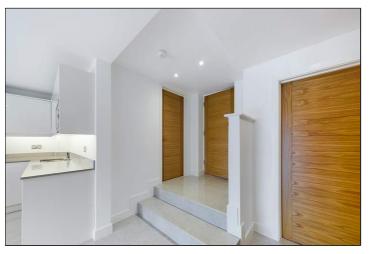

### **Entrance Hall**

There is porcelain tiled flooring, down lights, large walk in storage cupboard, cloak cupboard which houses the combination boiler, underfloor heating, open doorway to the kitchen living room and doors leading off to the bedrooms and bathroom.