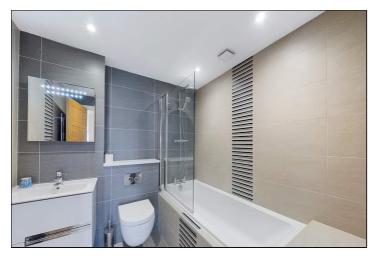

#### **Bathroom**

 $2.13 \,\mathrm{m} \times 2.04 \,\mathrm{m}$  (7' 0" x 6' 8") This well appointed room features a panelled bath with a chrome mixer tap and a rain style mixer shower over with a hand shower attachment, low level w.c with a concealed cistern, wash hand basin with chrome mixer tap inset to a vanity unit with an illuminated mirror over, chrome ladder style towel radiator, fully tiled walls, tiled flooring, extractor and down lights.