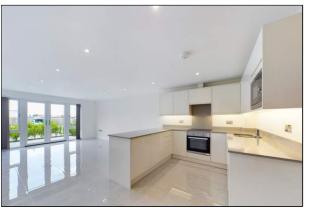

# Open Plan Kitchen/Living Room

7.43m x 3.90m (24' 5" x 12' 10")

### Kitchen Area

There is a range of fitted wall, base and drawer units with integrated appliances including an electric oven/grill, hob with an extractor hood over, microwave, washing machine, slimline dishwasher, fridge and freezer. There is a stainless steel sink unit with chrome mixer tap inset to quartz work tops, under unit lighting, down lights and porcelain tiled flooring with underfloor heating.