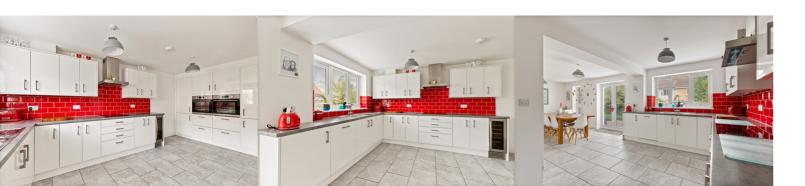

es (600.0 sq. feet)

# **First Floor** Approx. 51.4 sq. metres (553.7 sq. feet) Bathroom 2.02m x 1.84m (6'8" x 6') Dining Room 4.98m x 3.06m (16'4" x 10') **Bedroom** 2.91m x 2.84m (9'7" x 9'4") Kitchen Landing 4.72m x 2.53m (15'6" x 8'4") **Bedroom** 4.92m x 2.53m (16'2" x 8'4") En-suite **Lounge** 4.48m x 4.09m (14'8" x 13'5") **Bedroom** 4.98m x 3.42m (16'4" x 11'3")

Total area: approx. 107.2 sq. metres (1153.8 sq. feet)

Whilst every attempt has been made to ensure the accuracy of the floor plan contained here, measurements of doors, windows, rooms and any other items are approximate and no responsibility is taken for any error, omission or mis-statement. This plan is for illustrative purposes only and should be used as such by any prospective purchaser.

Plan produced using PlanUp.