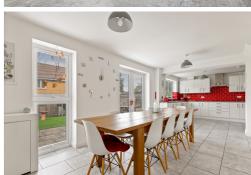

## **Dining Room**

16' 4" x 10' 0" (4.98m x 3.05m)

#### Kitchen

15' 6" x 8' 4" (4.72m x 2.54m)

W.C