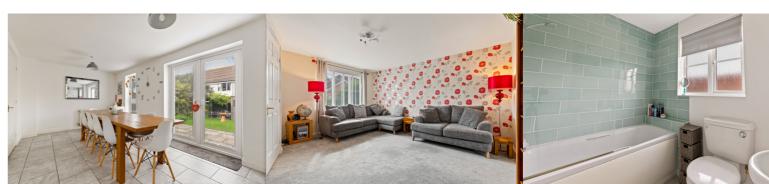

## **Dining Room**

16' 4" x 10' 0" (4.98m x 3.05m)

#### Lounge

14' 8" x 13' 5" (4.47m x 4.09m)

## **Family Bathroom**

6' 8" x 6' 0" (2.03m x 1.83m)