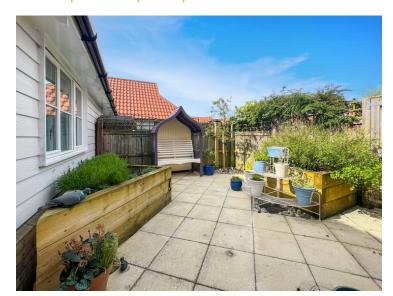

elf offers an excellent range of amenities including a residents lounge, a library, and a guest suite for visiting friends & family. The much improved accommodation features an entrance hall, a lounge/diner which incorporates the fitted kitchen which boasts an excellent range of new integrated appliances, two double bedrooms, and a brand new luxury shower room. Outside, there is a landscaped courtyard style garden featuring both a seating area and raised flower beds.





### Property Details.

### **Entrance Hall**

### Living Room/Kitchen/Diner





17' 9" x 17' 9" (5.41m x 5.41m)

### **Bedroom One**





16' 5" x 11' 2" (5.00m x 3.40m)

#### Refitted Jack & Jill Shower Room



**Bedroom Two** 10' 6" x 8' 10" (3.20m x 2.69m)

## Property Details.

### Landscaped Courtyard Style Garden



### Property Details.

### Floorplans



### Location



### **Energy Ratings**

We have not carried out a structural survey and the services, appliances and specific fittings have not been tested. All photographs, measurements, floor plans and distances referred to are given as a guide only and should not be relied upon for the purchase of carpets or any other fixtures or fittings. Gardens, roof terraces, balconies and communal gardens as well as tenure and lease details cannot have their accuracy guaranteed for intending purchasers. Lease details, service ground rent (where applicable) are given as a guide only and should be checked and confirmed by your solicitor prior to exchange of contracts.