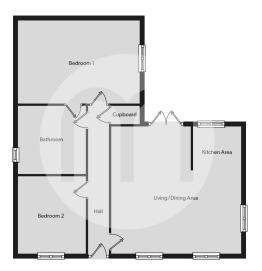

### Floorplans

### **Entrance Hall**

### Living Room/Kitchen/Diner

17' 9" x 17' 9" (5.41m x 5.41m)

### **Bedroom One**

16' 5" x 11' 2" (5.00m x 3.40m)

#### Refitted Jack & Jill Shower Room

**Bedroom Two** 10' 6" x 8' 10" (3.20m x 2.69m)

### Landscaped Courtyard Style Garden