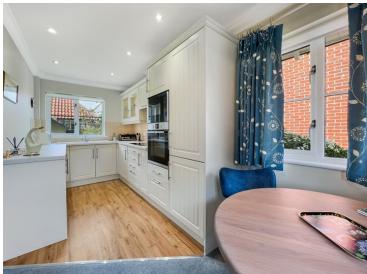

ht after Meadow Park Village, which is conveniently positioned South of the Braintree town centre, is this beautifully refurbished two bedroom retirement bungalow. New to the market and offered for sale with no onward chain, the development itself offers an excellent range of amenities including a residents lounge, a library, and a guest suite for visiting friends & family. The much improved accommodation features an entrance hall, a lounge/diner which incorporates the fitted kitchen which boasts an excellent range of new integrated appliances, two double bedrooms, and a brand new luxury shower room. Outside, there is a landscaped courtyard style garden featuring both a seating area and raised flower beds.





### Property Details.

### **Entrance Hall**

### Living Room/Kitchen/Diner





17' 9" x 17' 9" (5.41m x 5.41m)

### **Bedroom One**





16' 5" x 11' 2" (5.00m x 3.40m)

#### Refitted Jack & Jill Shower Room



**Bedroom Two** 10' 6" x 8' 10" (3.20m x 2.69m)

## Property Details.

### Landscaped Courtyard Style Garden



### Property Details.

### Floorplans



### Location



### **Energy Ratings**

We have not carried out a structural survey and the services, appliances and specific fittings have not been tested. All photographs, measurements, floor plans and distances referred to are given as a guide only and should not be relied upon for the purchase of carpets or any other fixtures or fittings. Gardens, roof terraces, balconies and communal gardens as well as tenure and lease details cannot have their accuracy guaranteed for intending purchasers. Lease details