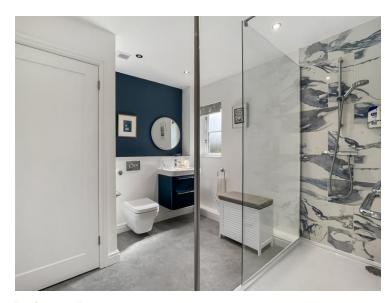

#### Refitted Jack & Jill Shower Room

**Bedroom Two** 10' 6" x 8' 10" (3.20m x 2.69m)