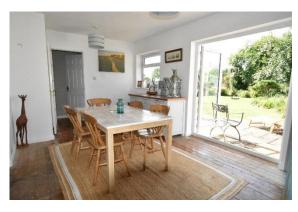

The accommodation briefly comprises of a dual aspect lounge with patio doors out to the rear garden and an attractive fire place with log burner. Across the hall a door leads into a large open plan living area with archway through to the modern kitchen.