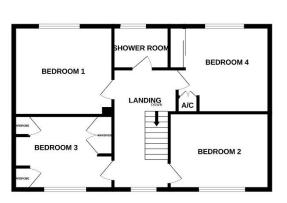

Completing the accommodation of the ground floor is a wc and home office.

On the first floor there are four double bedrooms and a contemporary styled shower room.

Outside at the front there is ample driveway parking and access to the tandem garage.

## **First Floor**

PROPERTY

**AWARDS** 

2019

\*\*\*\*

IN GL17-20

Bedroom 1 13'1x11'3" 12'11"x9'10" Bedroom 2 Bedroom 3 13'1x9'2" 11'8"x10'2" Bedroom4 6'2"x5'5" Shower room

This floorplan is provided for guidance only as an approximate layout of the property and should not be relied upon as a statement of fact.