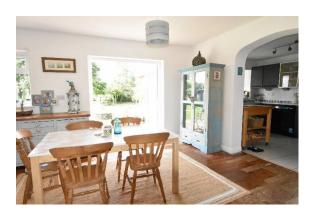

The accommodation briefly comprises of a dual aspect lounge with patio doors out to the rear garden and an attractive fire place with log burner. Across the hall a door leads into a large open plan living area with archway through to the modern kitchen.