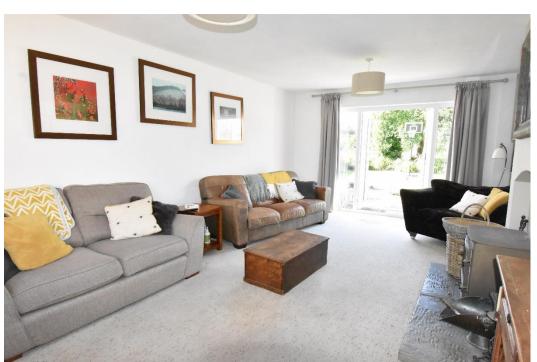

The accommodation briefly comprises of a dual aspect lounge with patio doors out to the rear garden and an attractive fire place with log burner. Across the hall a door leads into a large open plan living area with archway through to the modern kitchen.