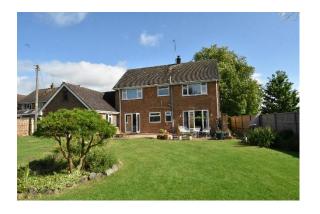

## Towbury, Twyning Green, Twyning, GL20 6DF

Overlooking the village green, Towbury is a spacious detached home with large garden and small orchard.

Built in the 1960s it offers enormous potential with a garage to the side and sitting towards the front of its large plot providing lovely views over the Green.

Side access leads to the beautifully mature rear garden which has planted borders, lawns and large patio area to take full advantage of its south west facing garden.

The extended garden leads into an orchard and backs onto fields.