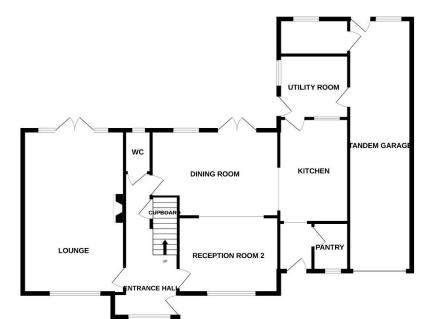

Twyning is situated between the market towns of Upton upon Severn and Tewkesbury providing excellent access to the motorway network making it an ideal commuter location.

**Ground Floor** 

Entrance Hall 20'11"x13'1" Lounge Dining Room 16'4"x10'3" Reception 2 12'10"x9'10" 12'7"x8'10" Kitchen 8'10"x8'3" Utility 8'10"x4'7" Office

Wc

Pantry

## **First Floor**

PROPERTY

**AWARDS** 

2019

\*\*\*\*

IN GL17-20

Bedroom 1 13'1x11'3" 12'11"x9'10" Bedroom 2 Bedroom 3 13'1x9'2" 11'8"x10'2" Bedroom4 6'2"x5'5" Shower room

This floorplan is provided for guidance only as an approximate layout of the property and should not be relied upon as a statement of fact.