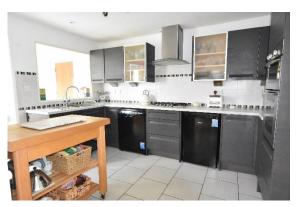

The kitchen is fitted with a range of wall and base units with an integrated LPG gas hob and electric double oven. There is a walk in pantry/cupboard and door to the front.

To the rear of the kitchen is a further door leading through to the utility which also has the benefit of wall and base units with sink unit and door to the garden and into the garage.