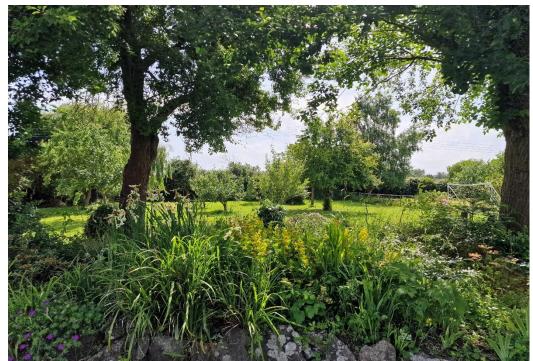

Side access leads to the beautifully mature rear garden which has planted borders, lawns and large patio area to take full advantage of its south west facing garden.

The extended garden leads into an orchard and backs onto fields.