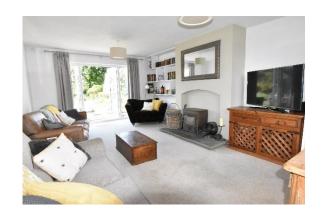

The accommodation briefly comprises of a dual aspect lounge with patio doors out to the rear garden and an attractive fire place with log burner. Across the hall a door leads into a large open plan living area with archway through to the modern kitchen.