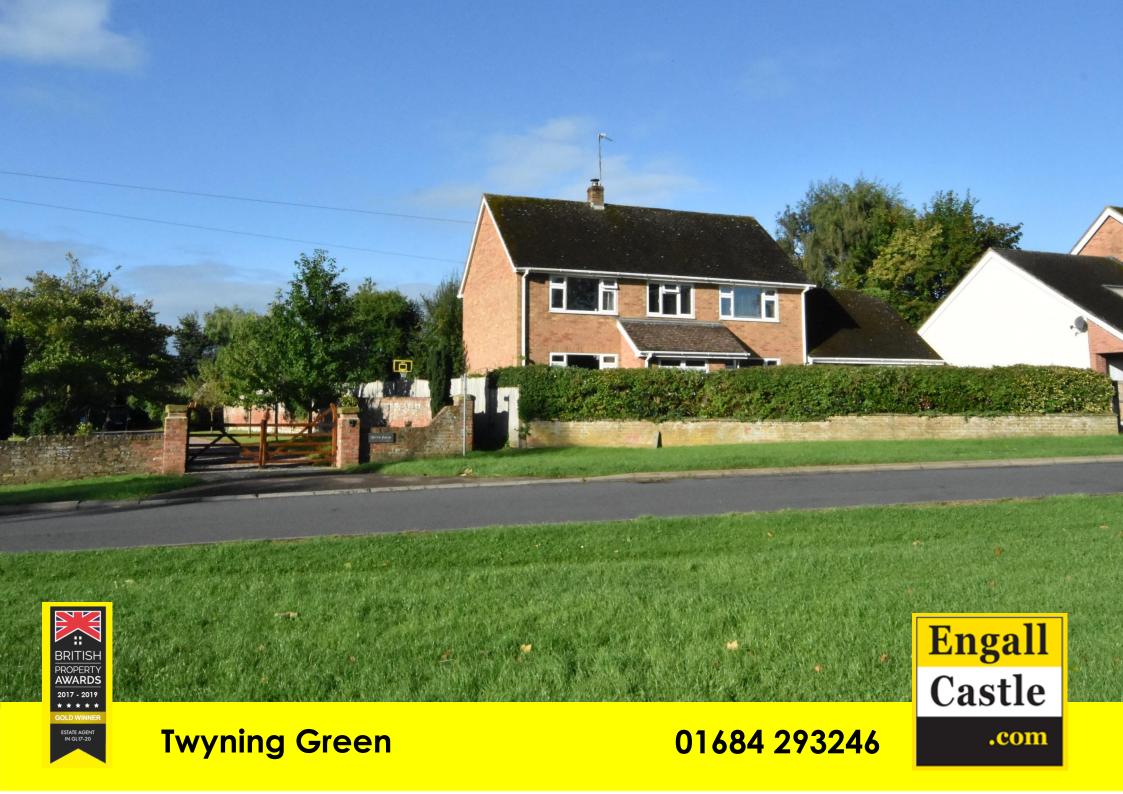

## Towbury, Twyning Green, Twyning, GL20 6DF

Overlooking the village green, Towbury is a spacious detached home with large garden and small orchard.

Built in the 1960s it offers enormous potential with a garage to the side and sitting towards the front of its large plot providing lovely views over the Green.

Overlooking the village green, where the local primary school hold their annual sports day, and the village their village fete, it creates a lovely traditional feel to the village. Positioned within easy walking distance of the village shop and post office, community centre, village inn, gastro pub, chapel, recreation grounds, floodlit tennis courts and riverside walks.