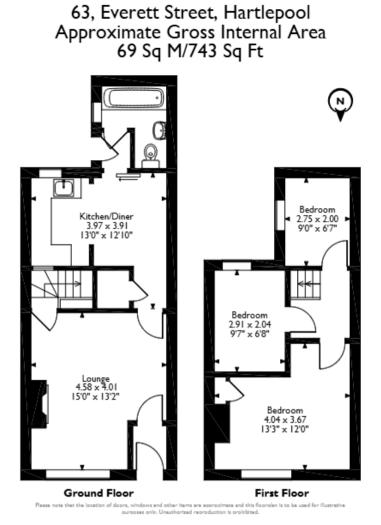

The property is tenanted and will be sold with tenants in situ for immediate investment - rental yields can be obtained through Bettermove.

The interior of this property comprises a spacious living room, the fitted kitchen and the family bathroom on the ground floor. The first floor consists of three bedrooms.