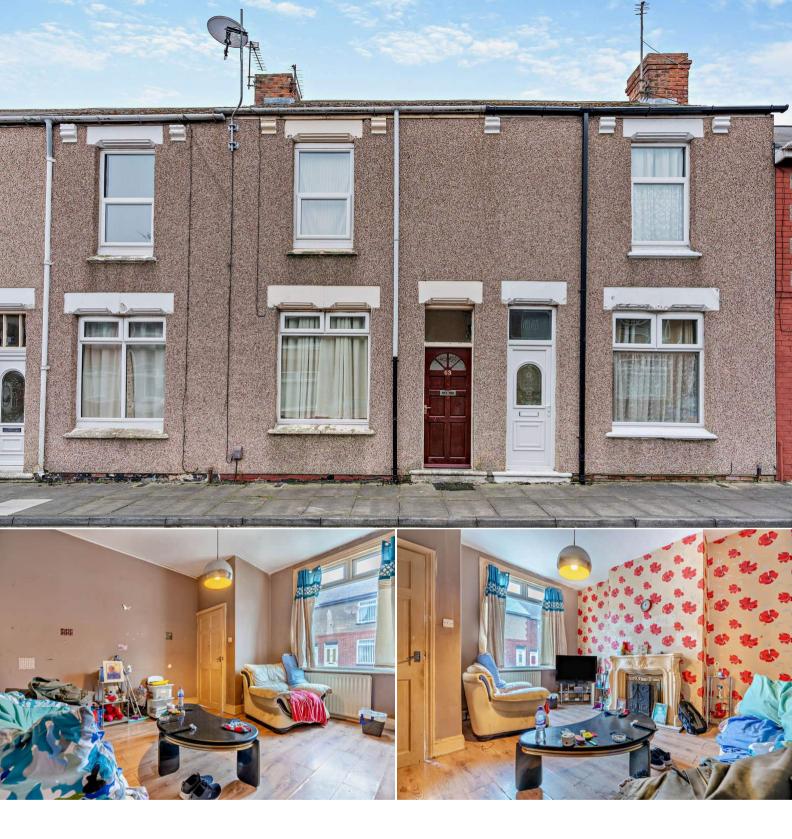

## Everett Street Hartlepool

Bettermove are proud to present this 3 bedroom Terraced House in Hartlepool available with no forward chain.

The property benefits from double glazing, gas central heating throughout and has ample on street parking available nearby. The council tax band is A.

The property is tenanted and will be sold with tenants in situ for immediate investment - rental yields can be obtained through Bettermove.

The interior of this property comprises a spacious living room, the fitted kitchen and the family bathroom on the ground floor. The first floor consists of three bedrooms.