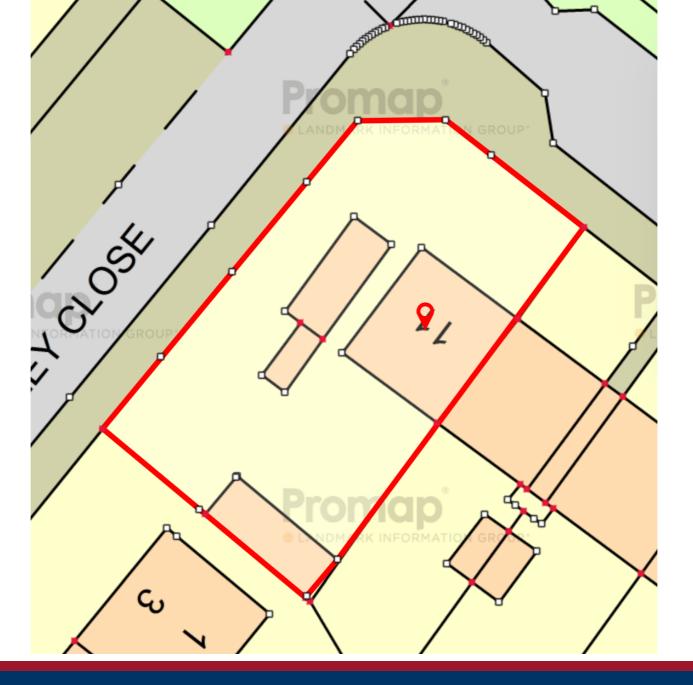

## 2 Bedroom House (unspecified) £295,000 Freehold

Development Potential. A house with development potential to either extend or create an additional dwelling to the side. This house sits on generous corner plot with a garage to the right that potentially, subject to planning, could be demolished creating a building plot for an additional two bedroom house or Bungalow. The other option would be to extend and create a Four bedroom house. The house is need of moderation and redecorating thorough out but has great potential for those looking to extend, create an adjacent Annexe or builders looking to build a new home adjacent to it, or investors who would like to rent the properties out and perhaps a HMO a House of Multiple Occupation.