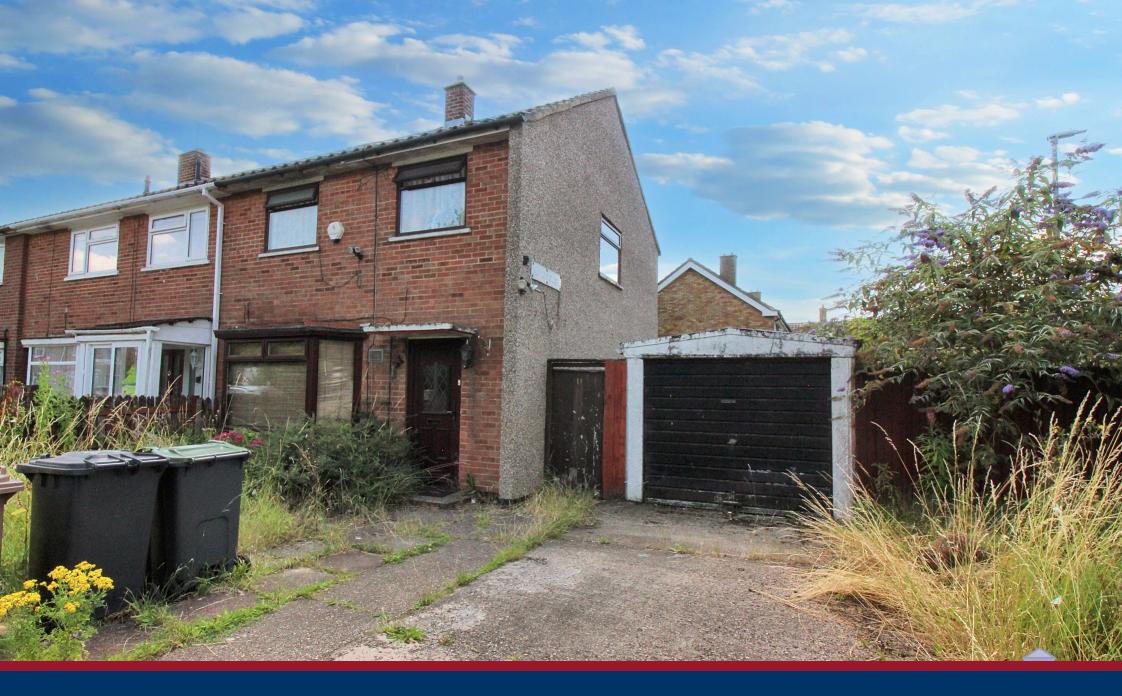

## 2 Bedroom House (unspecified) £295,000 Freehold

Development Potential. A house with development potential to either extend or create an additional dwelling to the side. This house sits on generous corner plot with a garage to the right that potentially, subject to planning, could be demolished creating a building plot for an additional two bedroom house or Bungalow. The other option would be to extend and create a Four bedroom house. The house is need of moderation and redecorating thorough out but has great potential for those looking to extend, create an adjacent Annexe or builders looking to build a new home adjacent to it, or investors who would like to rent the properties out and perhaps a HMO a House of Multiple Occupation.

You are situated close to the Luton and Dunstable Hospital, so ideal for rental potential, within easy reach of Leagrave Station and the M1 Motorway, you are also within walking distance of the shops, doctors, school and a supermarket, ideal for convenient living and commuting.