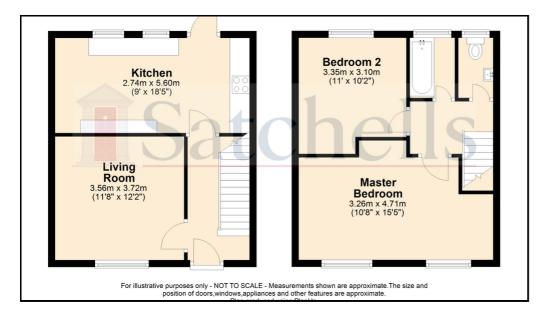

## 2 Bedroom House (unspecified) £295,000 Freehold

Development Potential. A house with development potential to either extend or create an additional dwelling to the side. This house sits on generous corner plot with a garage to the right that potentially, subject to planning, could be demolished creating a building plot for an additional two bedroom house or Bungalow. The other option would be to extend and create a Four bedroom house. The house is need of moderation and redecorating thorough out but has great potential for those looking to extend, create an adjacent Annexe or builders looking to build a new home adjacent to it, or investors who would like to rent the properties out and perhaps a HMO a House of Multiple Occupation.