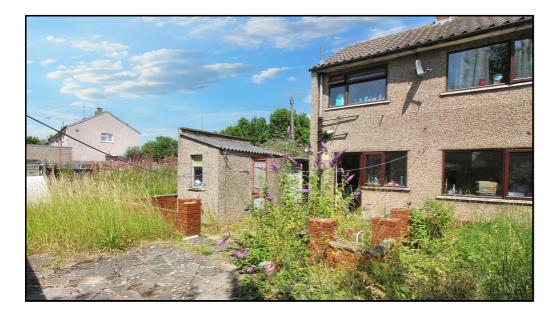

## 2 Bedroom House (unspecified) £295,000 Freehold

Development Potential. A house with development potential to either extend or create an additional dwelling to the side. This house sits on generous corner plot with a garage to the right that potentially, subject to planning, could be demolished creating a building plot for an additional two bedroom house or Bungalow. The other option would be to extend and create a Four bedroom house. The house is need of moderation and redecorating thorough out but has great potential for those looking to extend, create an adjacent Annexe or builders looking to build a new home adjacent to it, or investors who would like to rent the properties out and perhaps a HMO a House of Multiple Occupation.