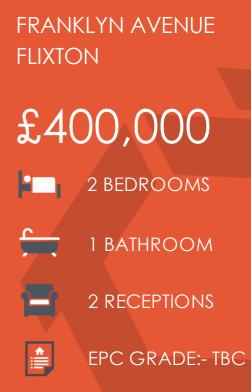

## Franklyn Avenue, Flixton, M41 8QX

\*\*VIDEO TOUR\*\* - \*\*NO CHAIN\*\* - VITALSPACE ESTATE AGENTS are proud to offer for sale this superbly presented and thoughtfully extended TWO DOUBLE BEDROOM bungalow situated on a peaceful Flixton cul de sac. Tastefully decorated and well maintained, this highly desirable, deceptively spacious property briefly comprises; porch, a warm and welcoming entrance hallway, a bay fronted 15ft living room, a generously sized dining room with double doors leading out into the rear garden alongside a modern extended kitchen. The entrance hallway leads into two large double bedrooms, the master of which benefits from a host of fitted wardrobes and a contemporary three piece shower room. Externally, to the front of the property, there is an extensive block paved gated driveway providing ample off road parking. To the rear of this property, a beautiful East facing landscaped rear garden can be found with a shaped patio leading onto lawned garden with mature flower beds and benefits from a large garden shed. This property is warmed by a gas central heating system. Conveniently situated within easy reach of a range of shops and general services on Woodsend Road and Woodsend Circle. An internal viewing is highly recommended to fully appreciate all this property has to offer. Contact VitalSpace Estate Agents for further information.