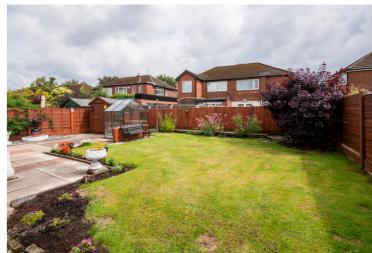

## Franklyn Avenue, Flixton, M41 8QX

\*\*VIDEO TOUR\*\* - \*\*NO CHAIN\*\* - VITALSPACE ESTATE AGENTS are proud to offer for sale this superbly presented and thoughtfully extended TWO DOUBLE BEDROOM bungalow situated on a peaceful Flixton cul de sac. Tastefully decorated and well maintained, this highly desirable, deceptively spacious property briefly comprises; porch, a warm and welcoming entrance hallway, a bay fronted 15ft living room, a generously sized dining room with double doors leading out into the rear garden alongside a modern extended kitchen. The entrance hallway leads into two large double bedrooms, the master of which benefits from a host of fitted wardrobes and a contemporary three piece shower room. Externally, to the front of the property, there is an extensive block paved gated driveway providing ample off road parking. To the rear of this property, a beautiful East facing landscaped rear garden can be found with a shaped patio leading onto lawned garden with mature flower beds and benefits from a large garden shed. This property is warmed by a gas central heating system. Conveniently situated within easy reach of a range of shops and general services on Woodsend Road and Woodsend Circle. An internal viewing is highly recommended to fully appreciate all this property has to offer. Contact VitalSpace Estate Agents for further information.

Which way does the garden face? East facing rear garden

Are there any extensions and if so when were they built? Pre ownership

Please Note - At the time of marketing - probate had not been granted - 25-07-24