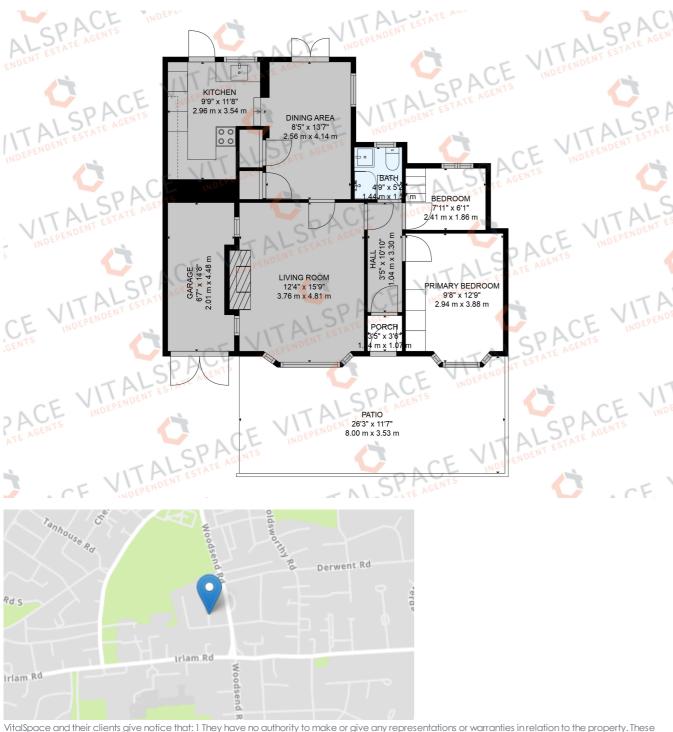

## Franklyn Avenue, Flixton, M41 8QX

\*\*VIDEO TOUR\*\* - \*\*NO CHAIN\*\* - VITALSPACE ESTATE AGENTS are proud to offer for sale this superbly presented and thoughtfully extended TWO DOUBLE BEDROOM bungalow situated on a peaceful Flixton cul de sac. Tastefully decorated and well maintained, this highly desirable, deceptively spacious property briefly comprises; porch, a warm and welcoming entrance hallway, a bay fronted 15ft living room, a generously sized dining room with double doors leading out into the rear garden alongside a modern extended kitchen. The entrance hallway leads into two large double bedrooms, the master of which benefits from a host of fitted wardrobes and a contemporary three piece shower room. Externally, to the front of the property, there is an extensive block paved gated driveway providing ample off road parking. To the rear of this property, a beautiful East facing landscaped rear garden can be found with a shaped patio leading onto lawned garden with mature flower beds and benefits from a large garden shed. This property is warmed by a gas central heating system. Conveniently situated within easy reach of a range of shops and general services on Woodsend Road and Woodsend Circle. An internal viewing is highly recommended to fully appreciate all this property has to offer. Contact VitalSpace Estate Agents for further information.

Features

- Two bedrooms
- Detached bungalow
- No onward chain
- Quiet cul de sac
- Gas central heating
- uPVC double glazing
- Extended acccommodation
- Driveway and garage
- Enclosed rear gardens
- Viewing recommended