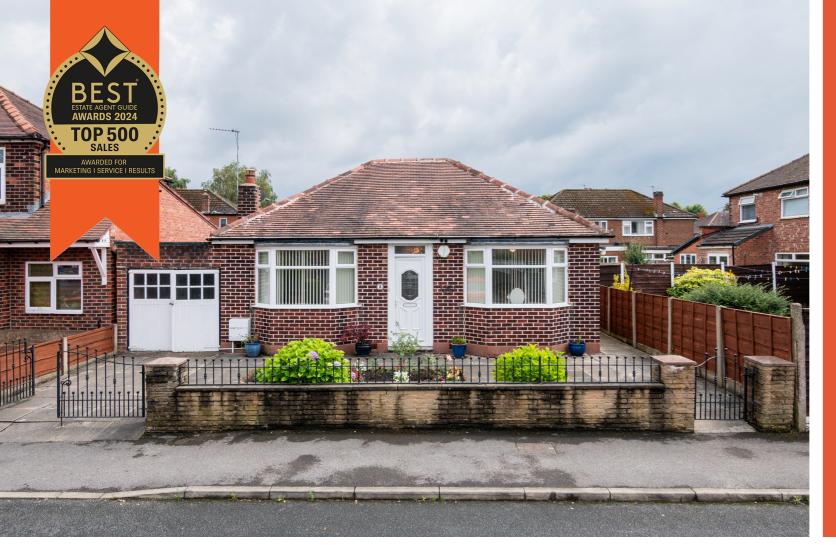

## Franklyn Avenue, Flixton, M41 8QX

\*\*VIDEO TOUR\*\* - \*\*NO CHAIN\*\* - VITALSPACE ESTATE AGENTS are proud to offer for sale this superbly presented and thoughtfully extended TWO DOUBLE BEDROOM bungalow situated on a peaceful Flixton cul de sac. Tastefully decorated and well maintained, this highly desirable, deceptively spacious property briefly comprises; porch, a warm and welcoming entrance hallway, a bay fronted 15ft living room, a generously sized dining room with double doors leading out into the rear garden alongside a modern extended kitchen. The entrance hallway leads into two large double bedrooms, the master of which benefits from a host of fitted wardrobes and a contemporary three piece shower room. Externally, to the front of the property, there is an extensive block paved gated driveway providing ample off road parking. To the rear of this property, a beautiful East facing landscaped rear garden can be found with a shaped patio leading onto lawned garden with mature flower beds and benefits from a large garden shed. This property is warmed by a gas central heating system. Conveniently situated within easy reach of a range of shops and general services on Woodsend Road and Woodsend Circle. An internal viewing is highly recommended to fully appreciate all this property has to offer. Contact VitalSpace Estate Agents for further information.

Features

- Two bedrooms
- Detached bungalow
- No onward chain
- Quiet cul de sac
- Gas central heating
- uPVC double glazing
- Extended acccommodation
- Driveway and garage
- Enclosed rear gardens
- Viewing recommended