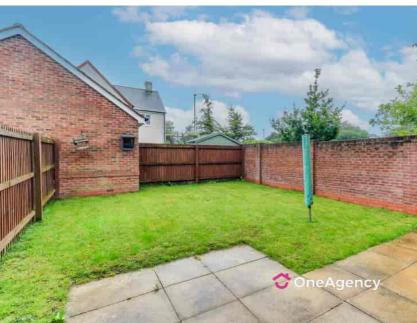

# External

Front - A stone built border and lawned garden with paved patio.

Rear - A paved patio area, lawned garden with part fence and brick built borders.