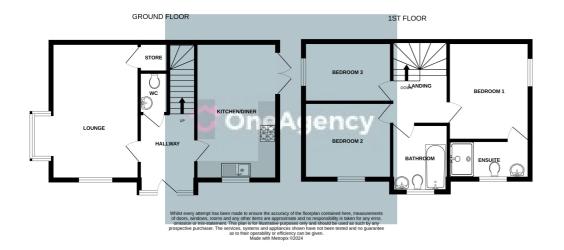

# **Ground Floor**

# Hallway

 $2.89 \text{m} \times 2.07 \text{m}$  (9' 6"  $\times$  6' 9") Composite front door, radiator and flooring.

#### Guest W/C

 $1.67m \times 1.05m (5' 6" \times 3' 5")$  A low level W/C, hand wash basin, radiator and flooring.

# Lounge

 $5.24m \times 3.21m (17' 2" \times 10' 6")$  A double glazed box bay window to the side, double glazed window to the front, under stairs storage cupboard, radiator and carpet flooring.

# Kitchen/Diner

5.24m x 2.66m (17' 2" x 8' 9") A range of wall and base units with worktops, stainless steel sink basin with mixer tap, integral oven and grill, induction hob with extractor over, integral dishwasher, plumbing for a washing machine, combi-boiler, french doors to the garden, radiator, double glazed window and flooring.

#### First Floor

# Bedroom One

 $3.77m \times 2.72m (12' 4" \times 8' 11")$  A double glazed window, radiator and carpet flooring.

#### En Suite

 $2.72 \text{m} \times 1.39 \text{m}$  (8' 11" x 4' 7") A walk in shower unit with glass screen, vanity hand wash basin, low level W/C, chrome towel radiator, double glazed window and vinyl flooring.

## Bedroom Two

 $3.25m \times 2.92m (10' 8" \times 9' 7")$  Two double glazed windows, radiator and carpet flooring.

## Bedroom Three

 $3.26m \times 2.24m (10' 8" \times 7' 4")$  A double glazed window, radiator and carpet flooring.

# Bathroom

 $2.20m \times 2.06m$  (7' 3"  $\times$  6' 9") A white suite with bath and overhead shower unit, vanity hand wash basin, low level W/C, chrome towel radiator, double glazed window and vinyl flooring.

# Garage

 $5.98m \times 3.06m (19' 7" \times 10' 0")$  An up and over door, lighting and electric power.