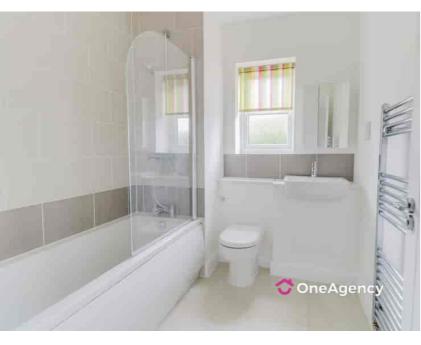

#### En Suite

 $2.72 \text{m} \times 1.39 \text{m}$  (8' 11" x 4' 7") A walk in shower unit with glass screen, vanity hand wash basin, low level W/C, chrome towel radiator, double glazed window and vinyl flooring.

# Bathroom

 $2.20m \times 2.06m$  (7' 3"  $\times$  6' 9") A white suite with bath and overhead shower unit, vanity hand wash basin, low level W/C, chrome towel radiator, double glazed window and vinyl flooring.