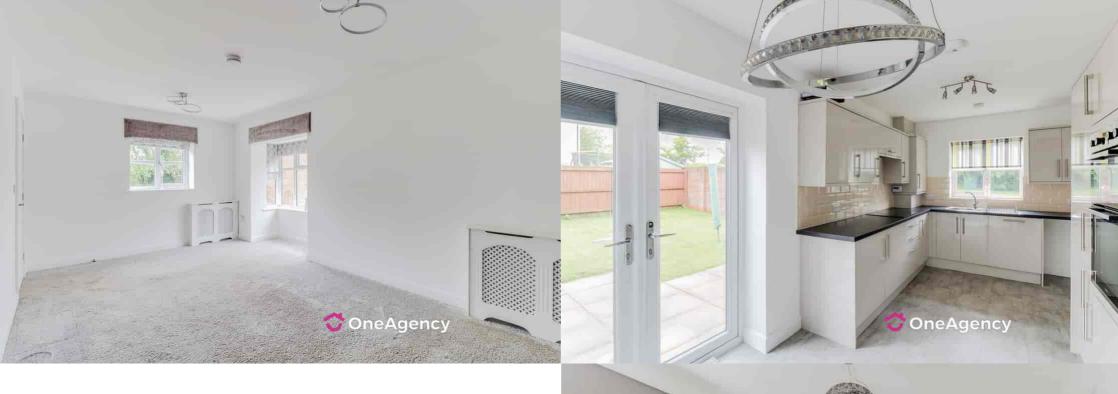

# Lounge

 $5.24m \times 3.21m (17' 2" \times 10' 6")$  A double glazed box bay window to the side, double glazed window to the front, under stairs storage cupboard, radiator and carpet flooring.

# Kitchen/Diner

5.24m x 2.66m (17' 2" x 8' 9") A range of wall and base units with worktops, stainless steel sink basin with mixer tap, integral oven and grill, induction hob with extractor over, integral dishwasher, plumbing for a washing machine, combi-boiler, french doors to the garden, radiator, double glazed window and flooring.