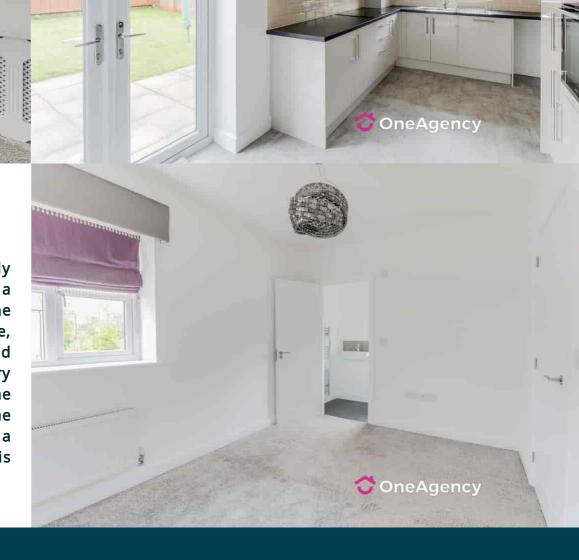

# Kitchen/Diner

5.24m x 2.66m (17' 2" x 8' 9") A range of wall and base units with worktops, stainless steel sink basin with mixer tap, integral oven and grill, induction hob with extractor over, integral dishwasher, plumbing for a washing machine, combi-boiler, french doors to the garden, radiator, double glazed window and flooring.

# Bedroom One

 $3.77m \times 2.72m (12' 4" \times 8' 11")$  A double glazed window, radiator and carpet flooring.

## Bedroom Two

 $3.25m \times 2.92m (10' 8" \times 9' 7")$  Two double glazed windows, radiator and carpet flooring.