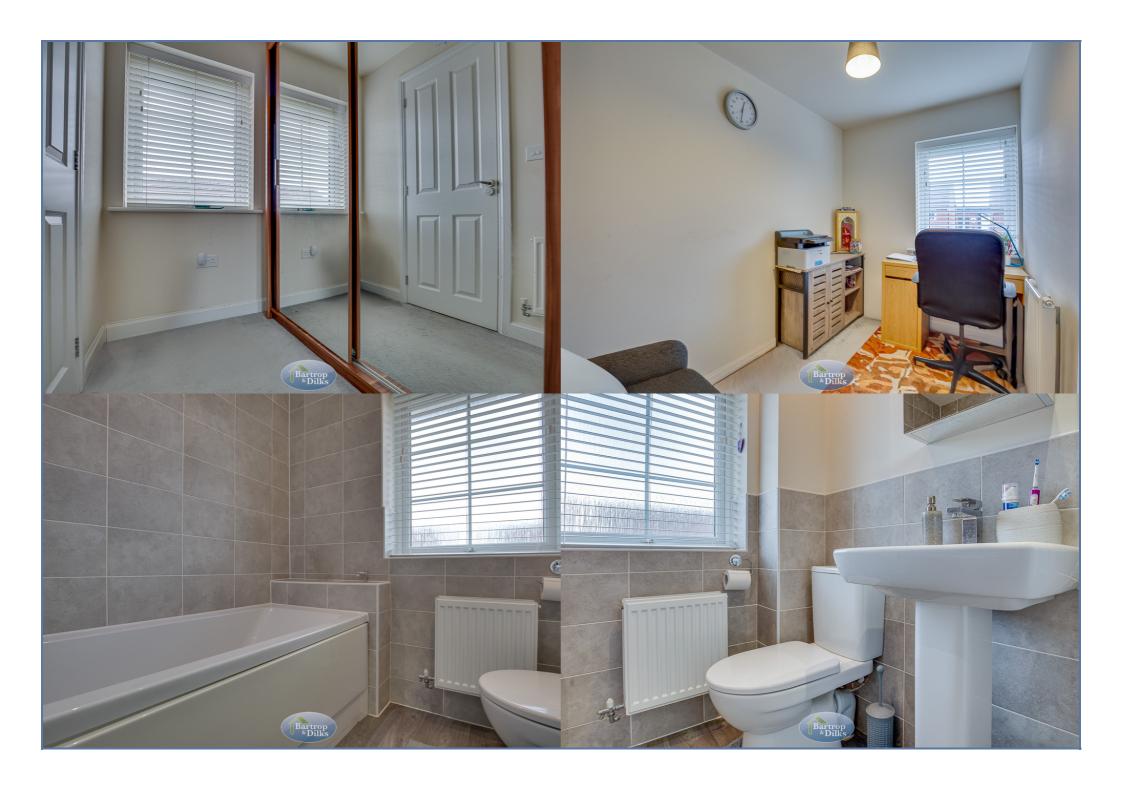

#### Ensuite

Fitted with a shower cubicle and mains shower unit, wash hand basin, low flush w.c, heated towel rail, rear facing window, tiling to splashbacks.

#### Bathroom

Fitted with a panelled bath, wash hand basin, low flush w.c, central heating radiator, rear facing window, tiling to splashbacks.