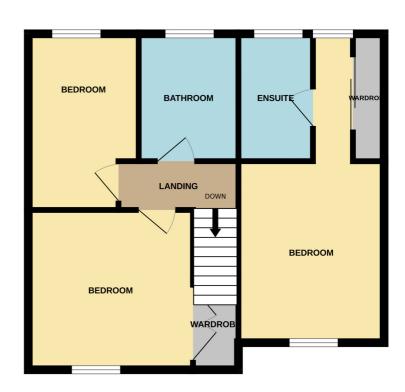

# Landing

# Bedroom One 3.65m x 2.79m (12' 0" x 9' 2")

With a front facing window, central heating radiator.

#### Ensuite

Fitted with a shower cubicle and mains shower unit, wash hand basin, low flush w.c, heated towel rail, rear facing window, tiling to splashbacks.

# Bedroom Two 3.38m x 3.06m (11' 1" x 10' 0")

With a front facing window, central heating radiator, built in wardrobe.

## Bedroom Three 3.33m x 1.80m (10' 11" x 5' 11")

With a rear facing window, central heating radiator.

#### Bathroom

Fitted with a panelled bath, wash hand basin, low flush w.c, central heating radiator, rear facing window, tiling to splashbacks.