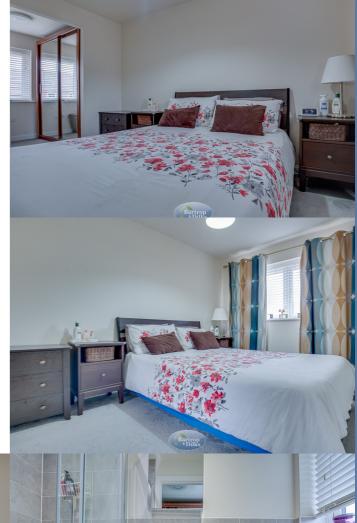

# Bedroom One 3.65m x 2.79m (12' 0" x 9' 2")

With a front facing window, central heating radiator.

# Bedroom Two 3.38m x 3.06m (11' 1" x 10' 0")

With a front facing window, central heating radiator, built in wardrobe.