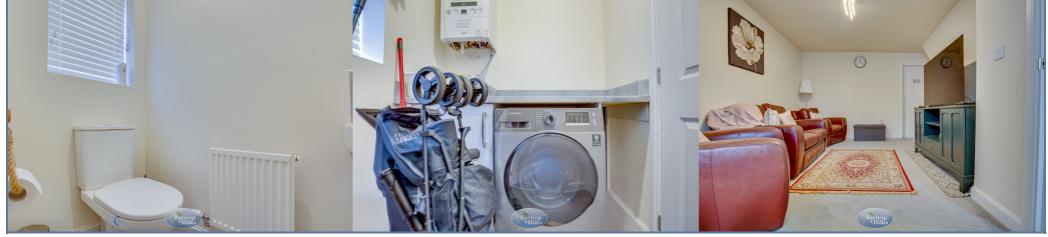

### Utility Room 1.60m x 1.52m (5' 3" x 5' 0")

With fitted units, worksurfaces, sink unit, rear facing window, wall mounted gas fired central heating boiler, central heating radiator.

#### W.C

With a low flush w.c, wash hand basin, side facing window, central heating radiator.

#### Bathroom

Fitted with a panelled bath, wash hand basin, low flush w.c, central heating radiator, rear facing window, tiling to splashbacks.