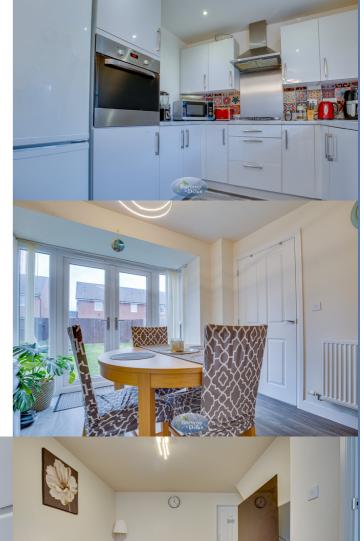

#### Dining Kitchen 5.29m x 3.41m (17' 4" x 11' 2")

An excellent fitted modern kitchen with wall and base fitted units, worksurfaces, sink unit, rear facing window, rear facing French doors set within a bay, built in electric hob with extractor, separate electric oven, integrated dishwasher, central heating radiator.