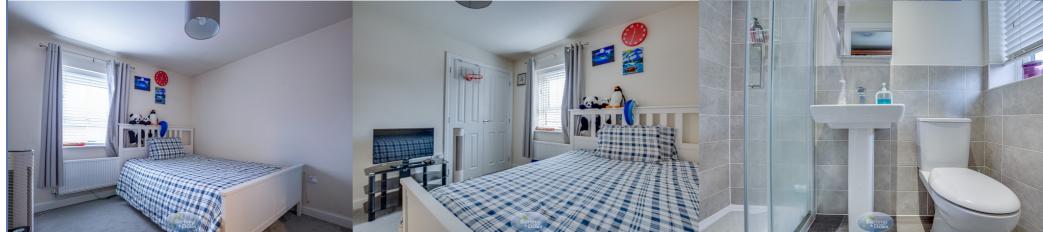

# Bedroom One 3.65m x 2.79m (12' 0" x 9' 2")

With a front facing window, central heating radiator.

# Bedroom Two 3.38m x 3.06m (11' 1" x 10' 0")

With a front facing window, central heating radiator, built in wardrobe.

## Bedroom Three 3.33m x 1.80m (10' 11" x 5' 11")

With a rear facing window, central heating radiator.

#### Bathroom

Fitted with a panelled bath, wash hand basin, low flush w.c, central heating radiator, rear facing window, tiling to splashbacks.