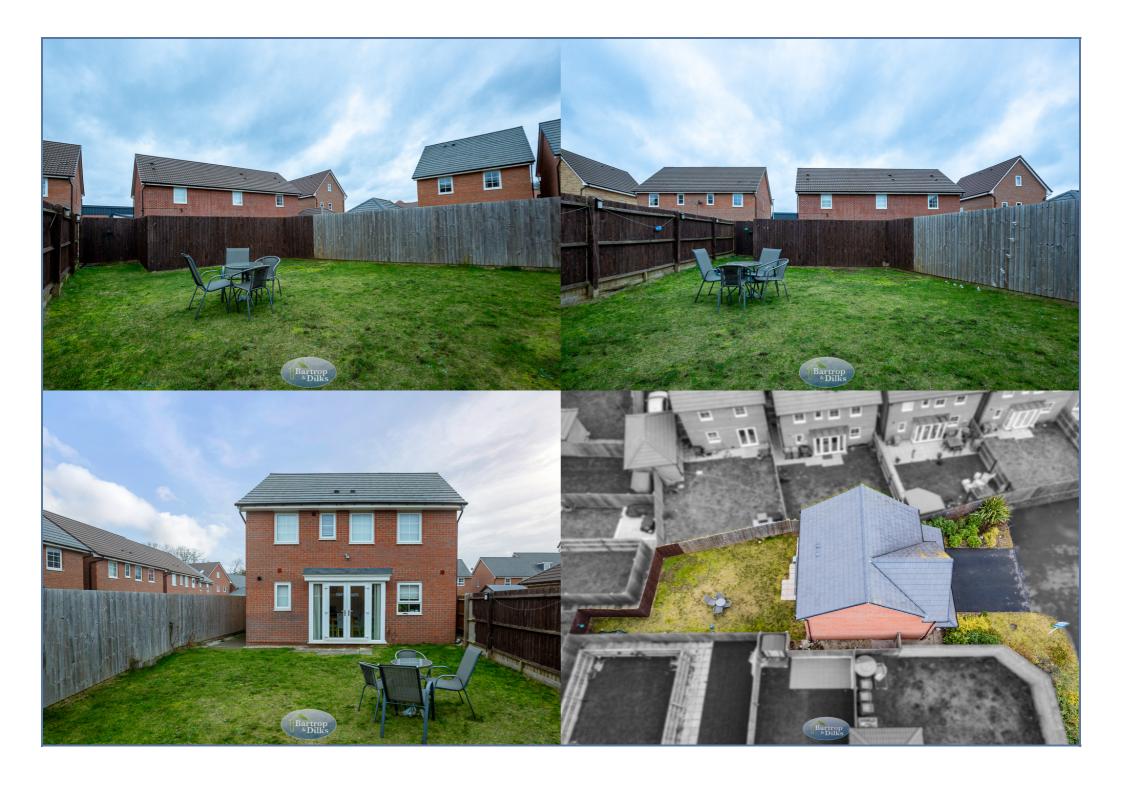

#### Gardens

Front and rear lawned gardens.

#### **Double Width Driveway**

#### Garage

ROOM DESCRIPTIONS

GROUND FLOOR 1ST FLOOR