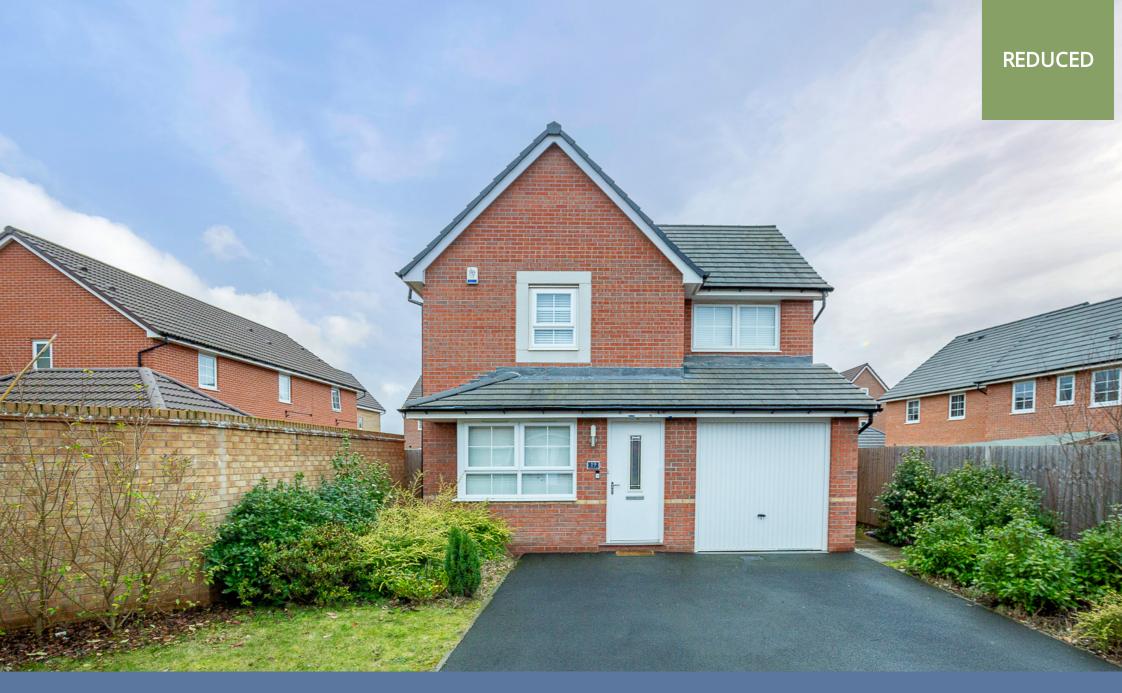

19 Brimstone Way, Worksop, Nottinghamshire S81 7ST

# **PROPERTY SUMMARY**

Tucked away with an internal inspection is most highly recommended for this well presented and decorated three bedroom detached family home that has gas central heating and uPVC double glazed windows. Built by Barratt Homes and set in a most delightful position, the property has a high standard of fixtures and fittings throughout. The accommodation in brief comprises of; entrance lobby, lounge, excellent fitted dining kitchen with a good range of fitted units and integrated appliances, utility room, W.C. On the first floor; landing, three bedrooms, bedroom one with dressing area and ensuite, modern family bathroom. Outside; gardens to the front and rear, double width driveway and single integral garage. Viewing advised.

# POINTS OF INTEREST

- No Chain Involved
- High Specification
- Tucked Away
- Viewing Essential
- Three Bedroom Detached
- GFCH and uPVC DG
- Double Width Driveway
- Single Integral Garage
- Close To All Local Amenities
- Generous Accommodation