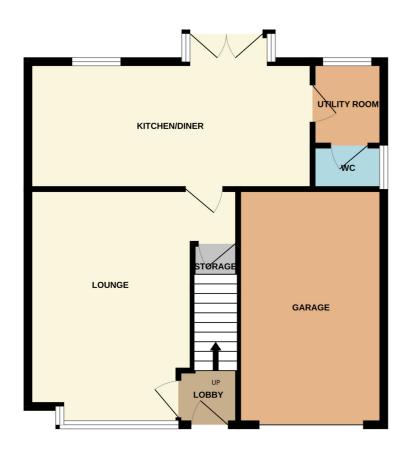

### **ROOM DESCRIPTIONS**

## **Ground Floor**

# Lounge 5.16m x 3.07m (16' 11" x 10' 1")

With a front facing bay window, central heating radiator, understairs storage.

#### Dining Kitchen 5.29m x 3.41m (17' 4" x 11' 2")

An excellent fitted modern kitchen with wall and base fitted units, worksurfaces, sink unit, rear facing window, rear facing French doors set within a bay, built in electric hob with extractor, separate electric oven, integrated dishwasher, central heating radiator.

### Utility Room 1.60m x 1.52m (5' 3" x 5' 0")

With fitted units, worksurfaces, sink unit, rear facing window, wall mounted gas fired central heating boiler, central heating radiator.

#### W.C

With a low flush w.c, wash hand basin, side facing window, central heating radiator.

#### Garage

ROOM DESCRIPTIONS

GROUND FLOOR 1ST FLOOR