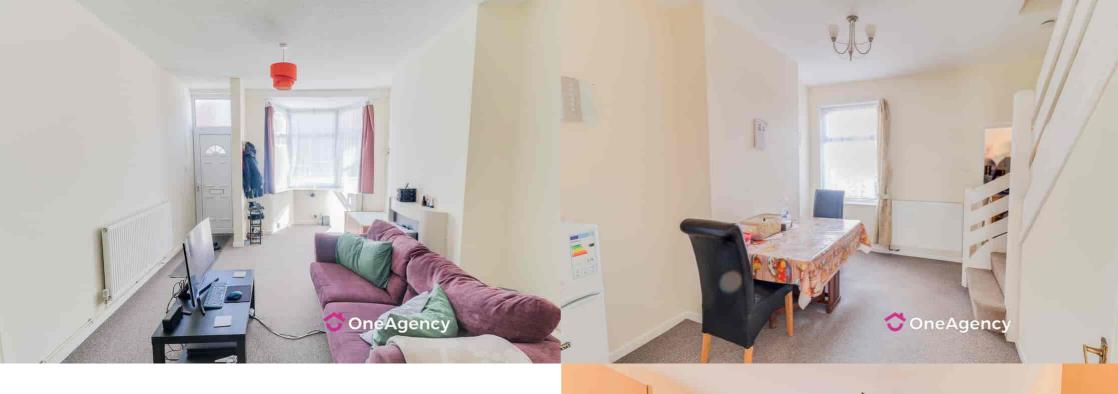

# Living Room

5.76m max into bay x 3.64m max(18' 11" x 11' 11") Double glazed window to front, radiator

# **Dining Room**

3.97m max x 2.78m (13' 0" x 9' 1") Double glazed window to rear, radiator, stairs to 1st floor, under the stairs storage