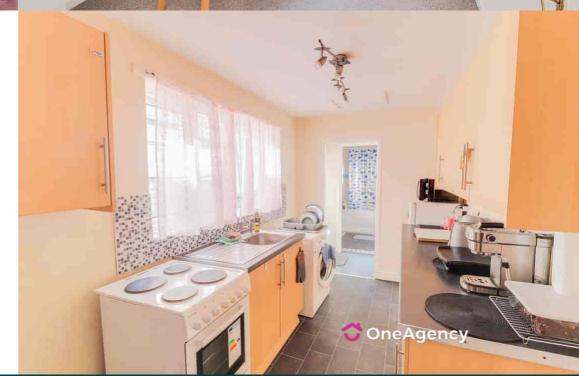

### Kitchen

3.63m x 2.09m (11' 11" x 6' 10") Fitted range of storage units, stainless steel sink and drainer unit, double glazed window to side, radiator.