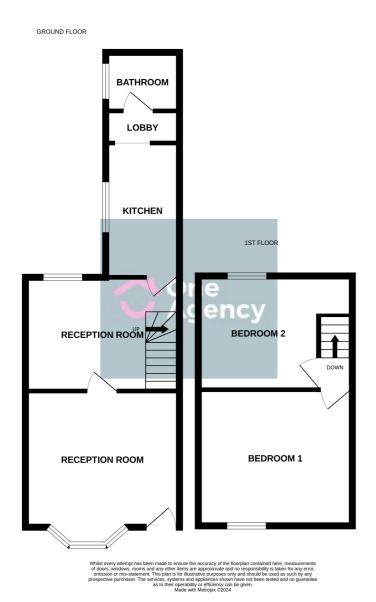

# Living Room

5.76m max into bay x 3.64m max(18' 11" x 11' 11") Double glazed window to front, radiator

# **Dining Room**

3.97m max x 2.78m (13' 0" x 9' 1") Double glazed window to rear, radiator, stairs to 1st floor, under the stairs storage

### Kitchen

3.63m x 2.09m (11' 11" x 6' 10") Fitted range of storage units, stainless steel sink and drainer unit, double glazed window to side, radiator.

## Rear Lobby

Door to side, built in storage area with boiler

#### Bathroom

2.35m x 1.95m (7' 9" x 6' 5") White bathroom suite comprising of panelled bath with shower attachment, WC and hand wash basin, radiator, tiled walls

#### First Floor

Bedroom 1

3.95m x 3.67m (13' 0" x 12' 0") double glazed window to front, radiator

#### Bedroom 2

2.49m x 2.69m (8' 2" x 8' 10") Double glazed window to rear, radiator.