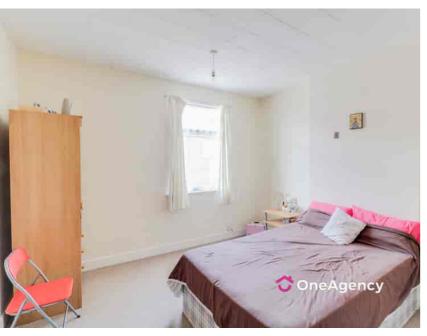

#### First Floor

Bedroom 1

3.95m x 3.67m (13' 0" x 12' 0") double glazed window to front, radiator

#### Bedroom 2

2.49m x 2.69m (8' 2" x 8' 10") Double glazed window to rear, radiator.