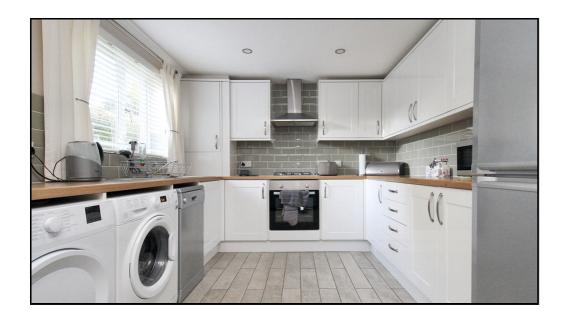

# Kitchen / Dining Room:

Abt. 9' 11"  $\times$  9' 6" (3.02m  $\times$  2.90m) Laminate flooring. Spotlights. Two windows to rear aspect. Radiator. Plumbed appliances and space for full height fridge/freezer. Worktops with tiled splashback and a range of wall and base mounted units with integrated: sink & drainer, oven and gas hob with extractor fan. Boiler integrated in to cupboard.