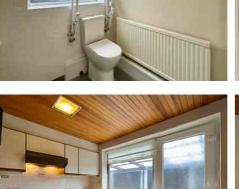

The ENTRANCE PORCH and HALLWAY lead to a front-facing LOUNGE that opens into the DINING AREA, providing a spacious layout. The KITCHEN is functional, and the DINING ROOM, which can also serve as a THIRD BEDROOM, overlooks the garden. A ground-floor WETROOM adds convenience.