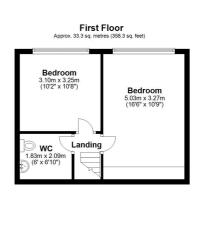

Upstairs, you'll find TWO DOUBLE BEDROOMS and a WC.

The property features OFF-ROAD PARKING and a low-maintenance garden. The enclosed REAR GARDEN, with its appealing WEST-FACING aspect, is perfect for enjoying the afternoon sun. A large GARAGE offers ample storage and workspace.