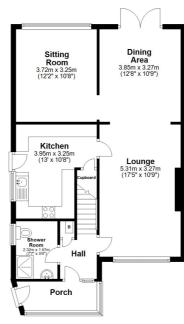

The ENTRANCE PORCH and HALLWAY lead to a front-facing LOUNGE that opens into the DINING AREA, providing a spacious layout. The KITCHEN is functional, and the DINING ROOM, which can also serve as a THIRD BEDROOM, overlooks the garden. A ground-floor WETROOM adds convenience.

Upstairs, you'll find TWO DOUBLE BEDROOMS and a WC.

The property features OFF-ROAD PARKING and a low-maintenance garden. The enclosed REAR GARDEN, with its appealing WEST-FACING aspect, is perfect for enjoying the afternoon sun. A large GARAGE offers ample storage and workspace.