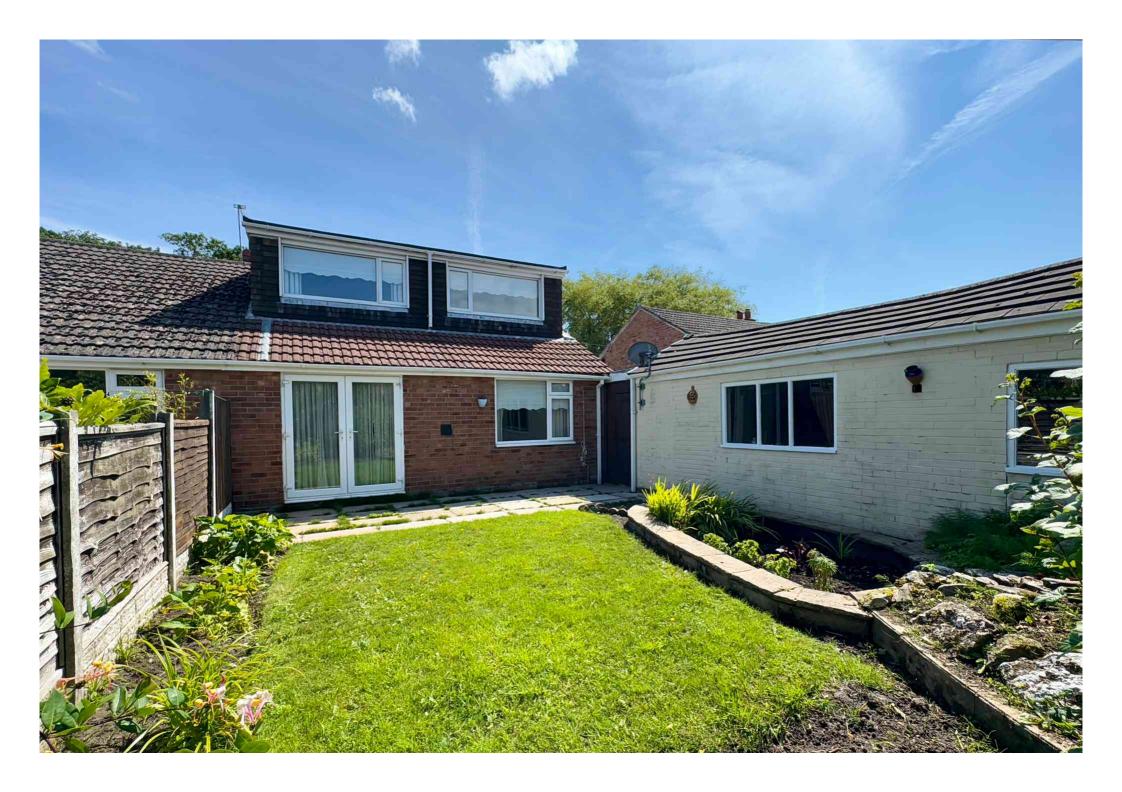

Upstairs, you'll find TWO DOUBLE BEDROOMS and a WC.

The property features OFF-ROAD PARKING and a low-maintenance garden. The enclosed REAR GARDEN, with its appealing WEST-FACING aspect, is perfect for enjoying the afternoon sun. A large GARAGE offers ample storage and workspace.