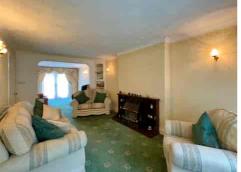

The ENTRANCE PORCH and HALLWAY lead to a front-facing LOUNGE that opens into the DINING AREA, providing a spacious layout. The KITCHEN is functional, and the DINING ROOM, which can also serve as a THIRD BEDROOM, overlooks the garden. A ground-floor WETROOM adds convenience.