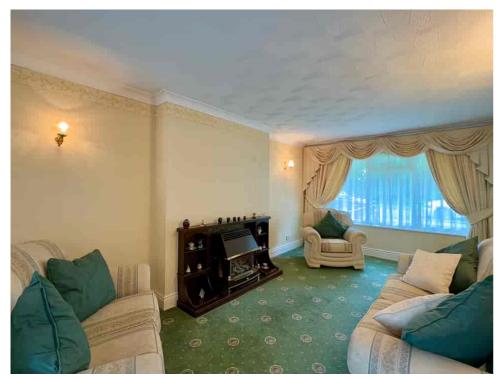

The ENTRANCE PORCH and HALLWAY lead to a front-facing LOUNGE that opens into the DINING AREA, providing a spacious layout. The KITCHEN is functional, and the DINING ROOM, which can also serve as a THIRD BEDROOM, overlooks the garden. A ground-floor WETROOM adds convenience.