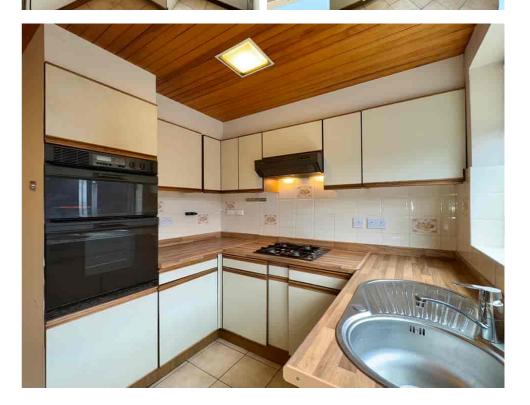

The ENTRANCE PORCH and HALLWAY lead to a front-facing LOUNGE that opens into the DINING AREA, providing a spacious layout. The KITCHEN is functional, and the DINING ROOM, which can also serve as a THIRD BEDROOM, overlooks the garden. A ground-floor WETROOM adds convenience.