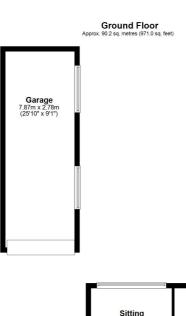

Upstairs, you'll find TWO DOUBLE BEDROOMS and a WC.

The property features OFF-ROAD PARKING and a low-maintenance garden. The enclosed REAR GARDEN, with its appealing WEST-FACING aspect, is perfect for enjoying the afternoon sun. A large GARAGE offers ample storage and workspace.