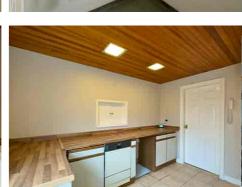

The ENTRANCE PORCH and HALLWAY lead to a front-facing LOUNGE that opens into the DINING AREA, providing a spacious layout. The KITCHEN is functional, and the DINING ROOM, which can also serve as a THIRD BEDROOM, overlooks the garden. A ground-floor WETROOM adds convenience.