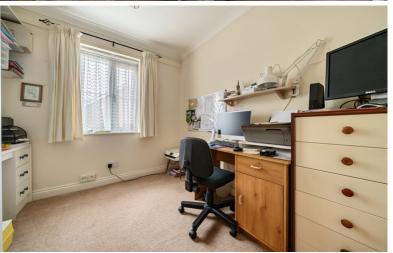

#### **Bedroom Two**

11' 2" x 10' 8" (3.40m x 3.25m) Window to rear aspect, radiator.

#### **Bedroom Three**

8' 1" x 8' 6" (2.46m x 2.59m) Window to rear aspect, radiator.