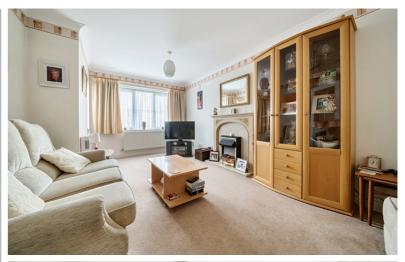

# Lounge

10' 6" x 17' 8" (3.20m x 5.38m)

Dual aspect room with window to side and to front, feature fireplace with stone surround.