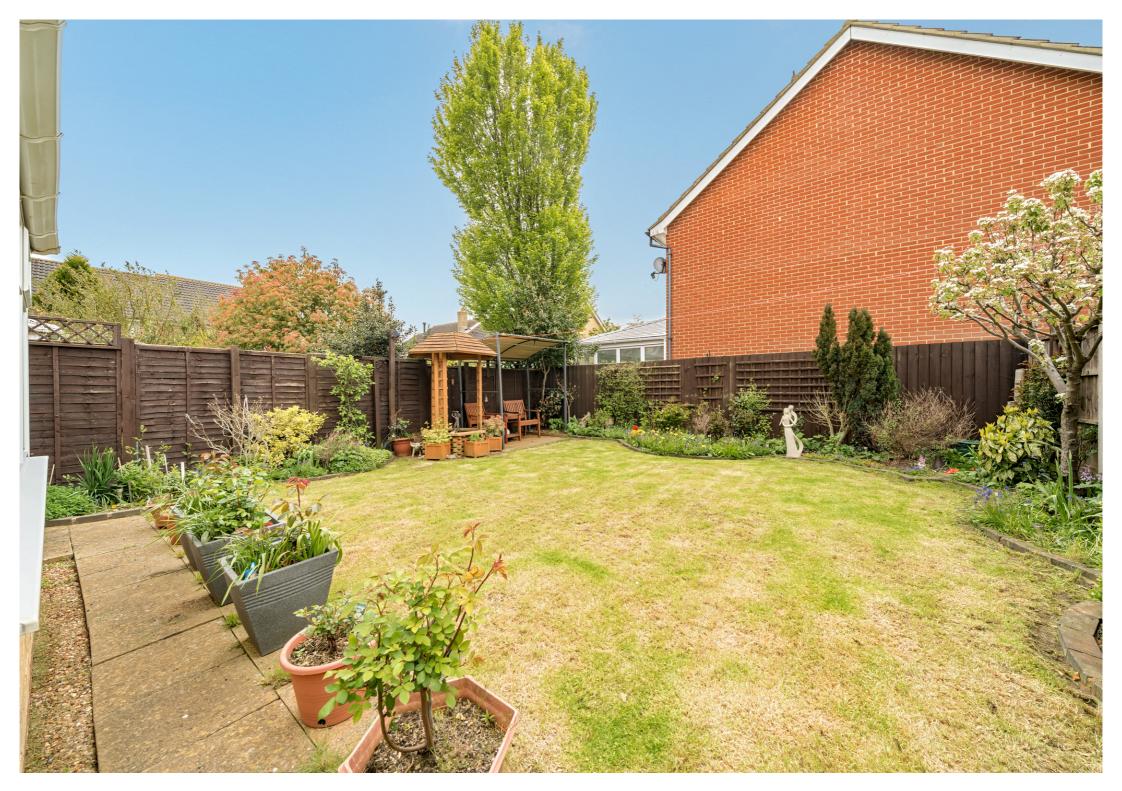

#### Rear Garden

Door to garage, enclosed garden with wooden fencing mainly laid to lawn.

Approximate Area = 977 sq ft / 90.7 sq m
Garage = 158 sq ft / 14.6 sq m
Total = 1135 sq ft / 105.3 sq m
For identification only - Not to scale