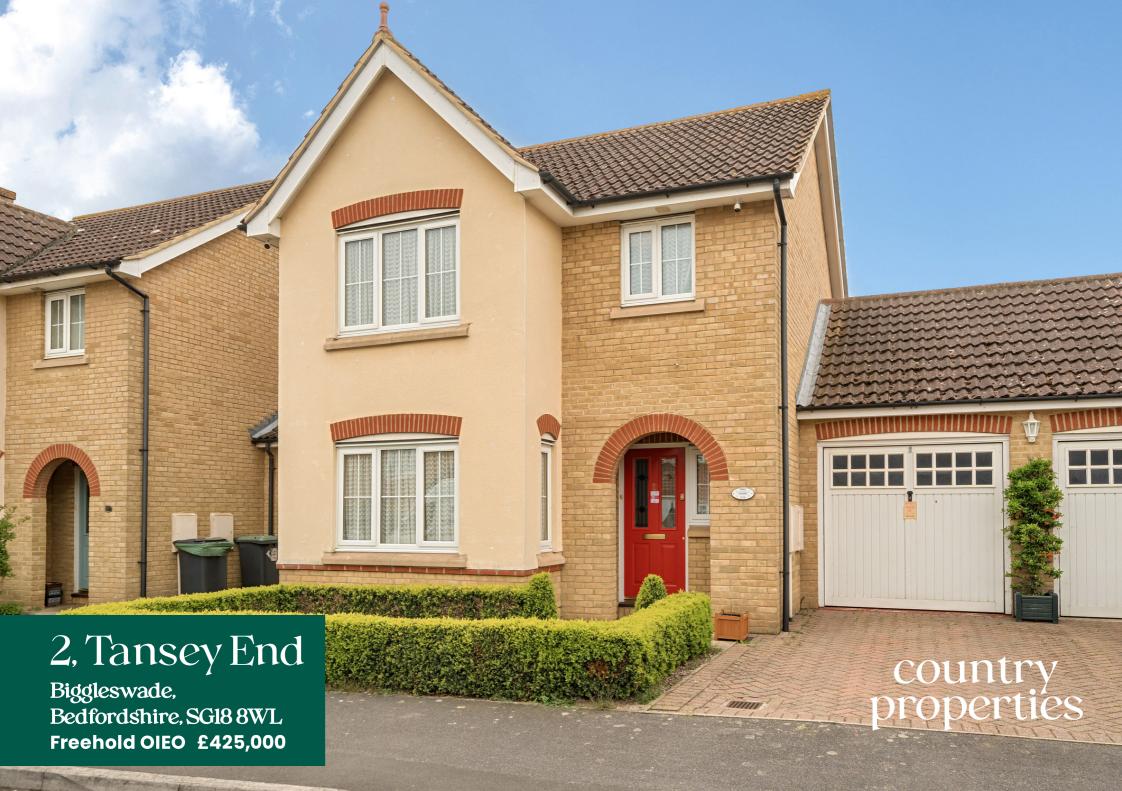

A fantastic three bedroom link detached house situated on the popular Saxon Gate development which is situated close to leisure facilities, Biggleswade retail park and is within easy access to A1M. The property comprises; entrance hallway, lounge, kitchen/breakfast room, cloakroom and conservatory and to the first floor are three good sized bedrooms, ensuite to master and family bathroom. Externally the property offers a rear garden which is mainly to lawn and to the front is a driveway providing off road parking for 1 car and access to the single garage.

- Three bedrooms
- En-suite to master
- Lounge with feature fireplace
- Kitchen /breakfast room
- Conservatory
- Downstairs Cloakroom
- Driveway for 1 car and single garage
- Enclosed, sunny rear garden.