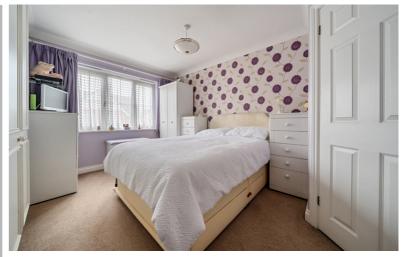

#### Master Bedroom

12' 8" x 10' 8" (3.86m x 3.25m) Window to front aspect, built-in wardrobe, radiator.

#### **En-Suite**

Window to side aspect, low level W.C, wash hand basin, shower cubicle.