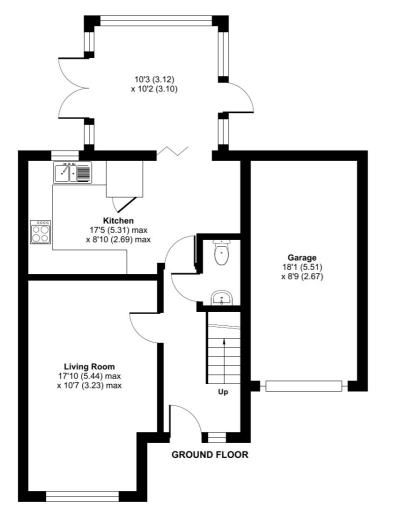

#### **Ground Floor**

### **Entrance Hall**

Window to front aspect, radiator, stairs to first floor

# Lounge

10' 6" x 17' 8" (3.20m x 5.38m)

Dual aspect room with window to side and to front, feature fireplace with stone surround.

#### Cloakroom

Low level W.C, wash hand basin, radiator.

## Kitchen/Breakfast Room

8' 8" x 17' 4" (2.64m x 5.28m)
Window to front aspect,
matching wall and base level
units with work surface over
and in-top sink with drainer,
integrated electric oven, gas
hob with extractor over, space
for fridge freezer, cupboard
housing washing machine and
tumble dryer, radiator.

# Conservatory

10' 1" x 10' 4" (3.07m x 3.15m) Brick base with doors to either side, wall mounted electric radiator.

First Floor

#### Rear Garden

Door to garage, enclosed garden with wooden fencing mainly laid to lawn.

Approximate Area = 977 sq ft / 90.7 sq m
Garage = 158 sq ft / 14.6 sq m
Total = 1135 sq ft / 105.3 sq m
For identification only - Not to scale