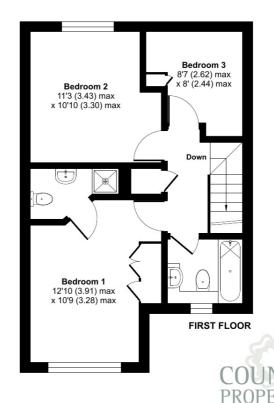

# Landing

Hatch to loft vault.

#### Master Bedroom

12' 8" x 10' 8" (3.86m x 3.25m) Window to front aspect, built-in wardrobe, radiator.

#### **En-Suite**

Window to side aspect, low level W.C, wash hand basin, shower cubicle.

#### **Bedroom Two**

11' 2" x 10' 8" (3.40m x 3.25m) Window to rear aspect, radiator.

#### **Bedroom Three**

8' 1" x 8' 6" (2.46m x 2.59m) Window to rear aspect, radiator.

## Family Bathroom

Window to front aspect, Three piece suite to include bath with electric shower over, low level W.C, wash hand basin, extractor fan.