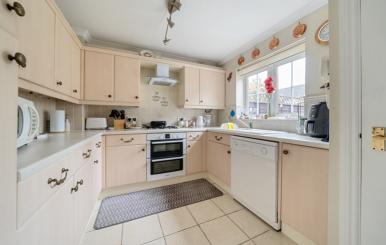

## Kitchen/Breakfast Room

8' 8" x 17' 4" (2.64m x 5.28m)
Window to front aspect,
matching wall and base level
units with work surface over
and in-top sink with drainer,
integrated electric oven, gas
hob with extractor over, space
for fridge freezer, cupboard
housing washing machine and
tumble dryer, radiator.