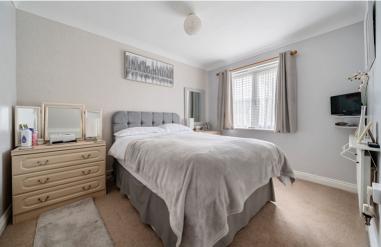

#### **Bedroom Two**

11' 2" x 10' 8" (3.40m x 3.25m) Window to rear aspect, radiator.

#### **Bedroom Three**

8' 1" x 8' 6" (2.46m x 2.59m) Window to rear aspect, radiator.