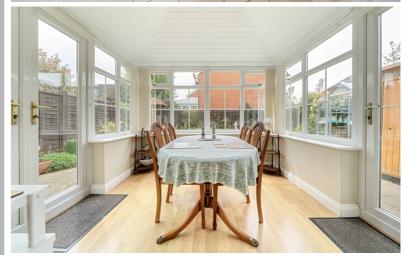

# Conservatory

10' 1" x 10' 4" (3.07m x 3.15m) Brick base with doors to either side, wall mounted electric radiator.

First Floor