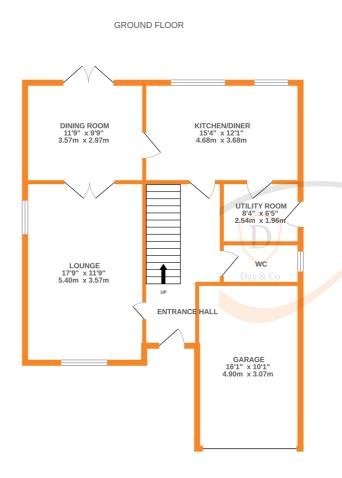

## **FULL DESCRIPTION**

An ideal purchase for the growing family is this spacious five bedroom detached family home situated in this popular location with excellent access to local schools and far reaching views to the front. The well proportioned accommodation comprises of an entrance hall giving access to a cloaks WC, the spacious lounge has a gas coal effect fire, double glazed windows to the front and side, double doors open into the dining room which in turn has double glazed patio doors leading to the rear garden. The dining kitchen is a real feature of this property having an attractive range of modern base and wall mounted units, integrated dishwasher, range cooker, Belfast sink, two double glazed windows to the rear and access to a separate utility room. To the first floor there are five bedrooms, the master having an en-suite shower room with shower cubicle, WC, wash hand basin. The house bathroom completes the accommodation having a bath with shower over, WC, wash hand basin. Externally the property has ample parking to the front leading to an attached garage, there is a rear patio with raised garden and patio, far reaching views to the front. EPC rating is D.

Whilst every attempt has been made to ensure the accuracy of the floorplan contained here, measurements of doors, windows, rooms and any other items are approximate and no responsibility is taken for any error, omission or mis-statement. This plan is for illustrative purposes only and should be used as such by any prospective purchaser. The services, systems and appliances shown have not bene tested and no guarantee as to their operability or efficiency can be given. Made with Metropix 6/2024