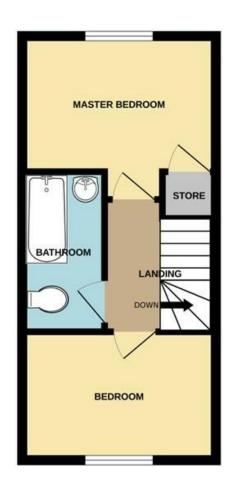

### **LANDING**

Airing cupboard.

**BEDROOM ONE** 11'6 x 8'1 max (3.50m x 2.46m) With radiator and window to rear aspect.

**BEDROOM TWO** 11'6 x 7'9 (3.50m x 2.36m) With radiator and window to front aspect overlooking the green.

### **BATHROOM**

Comprising panelled bath with shower above and shower screen, pedestal wash hand basin, low flush WC, radiator, wall tiling and extractor fan.

1ST FLOOR