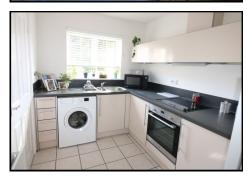

# **KITCHEN** 10'5 x 7'5 (3.18m x 2.26m)

This light and airy kitchen comprises wall and base units, built in oven with electric hob and extractor above; space and plumbing for washing machine, fridge space, work surface, sink unit, tiled floor and window to front aspect