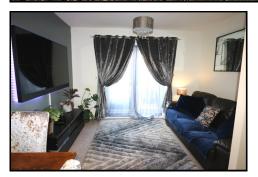

# **LOUNGE DINER** 15' x 11'5 (4.57m x 3.48m)

This spacious room has TV point, radiator, French doors opening onto the rear garden and stairs to first floor.