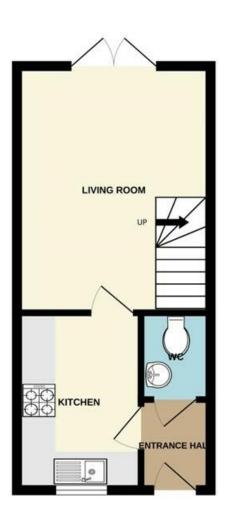

### **ENTRANCE HALL**

With door to kitchen and door to

## **CLOAKROOM**

Comprising low flush WC, wash hand basin and radiator.

# **LOUNGE DINER** 15' x 11'5 (4.57m x 3.48m)

This spacious room has TV point, radiator, French doors opening onto the rear garden and stairs to first floor.

# **KITCHEN** 10'5 x 7'5 (3.18m x 2.26m)

This light and airy kitchen comprises wall and base units, built in oven with electric hob and extractor above; space and plumbing for washing machine, fridge space, work surface, sink unit, tiled floor and window to front aspect