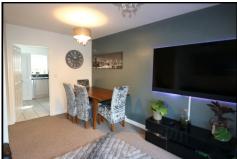

# **LOUNGE DINER** 15' x 11'5 (4.57m x 3.48m)

This spacious room has TV point, radiator, French doors opening onto the rear garden and stairs to first floor.