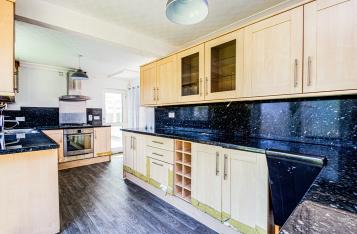

## Buttermere Road, Partington, M31 4WE

\*\*NO ONWARD CHAIN\*\* - \*\*NEW BOILER AND AN ELECTRICAL RE-WIRE\*\* - VITALSPACE ESTATE AGENTS are pleased to offer for sale this tastefully presented, extended semi-detached property situated on the always popular Buttermere Road in Partington. This highly desirable home offer spacious, flexible living accommodation suitable for any growing family. In brief, the attractive accommodation comprises; a welcoming entrance hallway, a generously sized living room and an open plan dining kitchen with access into a 14ft uPVC conservatory with doors opening out into the large corner garden. To the first floor there are three well proportioned bedrooms and a three piece tiled bathroom with a shower over bath combination. Externally, to the front of the property, a gated, block paved driveway can be found which provides fantastic off road parking facilities. To the side and rear of the property, a good sized, mainly lawned garden can be found with part artificial grassed area providing an ideal space for alfresco dining during those Summer Months. A second driveway can also be found to the rear of the property leading up to a brick built garage. Further benefits of this desirable home include uPVC double