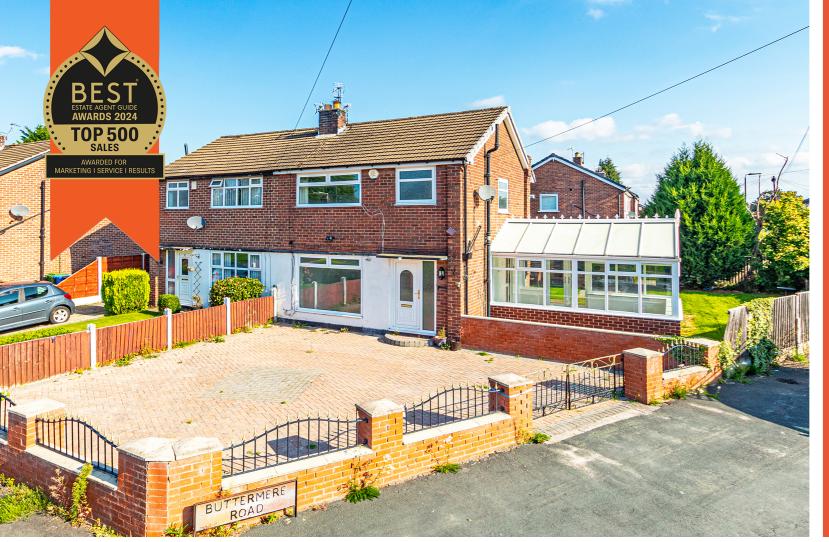

## Buttermere Road, Partington, M31 4WE

\*\*NO ONWARD CHAIN\*\* - \*\*NEW BOILER AND AN ELECTRICAL RE-WIRE\*\* - VITALSPACE ESTATE AGENTS are pleased to offer for sale this tastefully presented, extended semi-detached property situated on the always popular Buttermere Road in Partington. This highly desirable home offer spacious, flexible living accommodation suitable for any growing family. In brief, the attractive accommodation comprises; a welcoming entrance hallway, a generously sized living room and an open plan dining kitchen with access into a 14ft uPVC conservatory with doors opening out into the large corner garden. To the first floor there are three well proportioned bedrooms and a three piece tiled bathroom with a shower over bath combination. Externally, to the front of the property, a gated, block paved driveway can be found which provides fantastic off road parking facilities. To the side and rear of the property, a good sized, mainly lawned garden can be found with part artificial grassed area providing an ideal space for alfresco dining during those Summer Months. A second driveway can also be found to the rear of the property leading up to a brick built garage. Further benefits of this desirable home include uPVC double