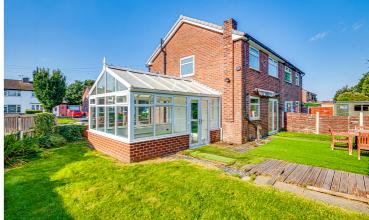

## Buttermere Road, Partington, M31 4WE

\*\*NO ONWARD CHAIN\*\* - \*\*NEW BOILER AND AN ELECTRICAL RE-WIRE\*\* - VITALSPACE ESTATE AGENTS are pleased to offer for sale this tastefully presented, extended semi-detached property situated on the always popular Buttermere Road in Partington. This highly desirable home offer spacious, flexible living accommodation suitable for any growing family. In brief, the attractive accommodation comprises; a welcoming entrance hallway, a generously sized living room and an open plan dining kitchen with access into a 14ft uPVC conservatory with doors opening out into the large corner garden. To the first floor there are three well proportioned bedrooms and a three piece tiled bathroom with a shower over bath combination. Externally, to the front of the property, a gated, block paved driveway can be found which provides fantastic off road parking facilities. To the side and rear of the property, a good sized, mainly lawned garden can be found with part artificial grassed area providing an ideal space for alfresco dining during those Summer Months. A second driveway can also be found to the rear of the property leading up to a brick built garage. Further benefits of this desirable home include uPVC double

## Features

- Three bedrooms
- Semi detached property
- Extended acccommodation
- No onward chain
- Large corner plot
- Newly installed gas boiler
- Electrical re-wire in 2023
- Popular quiet location
- Garage and two driveways
- 14ft uPVC conservatory