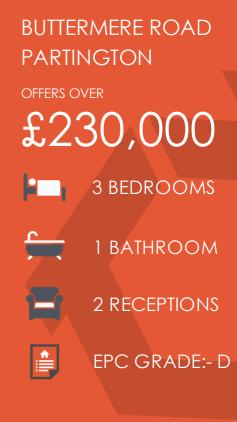

## Features

- Three bedrooms
- Semi detached property
- Extended acccommodation
- No onward chain
- Large corner plot
- Newly installed gas boiler
- Electrical re-wire in 2023
- Popular quiet location
- Garage and two driveways
- 14ft uPVC conservatory