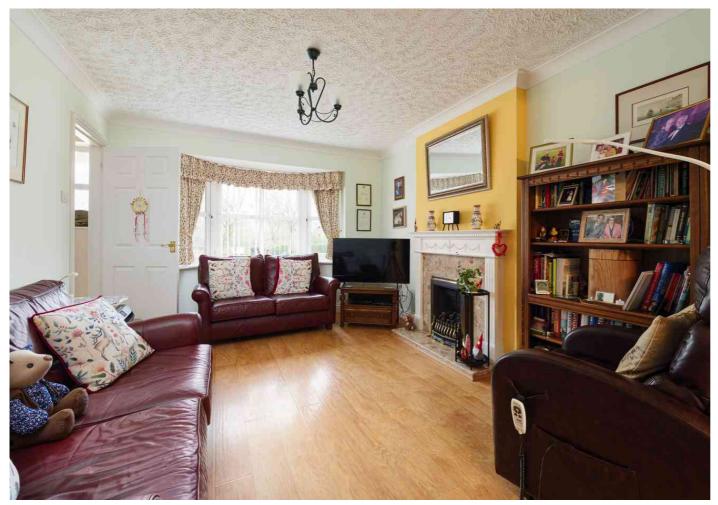

#### The accommodation comprises

Ground floor Entrance hall

Cloakroom/WC

Living room 16' 3" x 10' 7" (4.95m x 3.23m)

**Dining room** 10' 7" x 8' 11" (3.23m x 2.72m)

Kitchen

Conservatory 9' 11" x 8' 10' (3.02m x 2.69m)