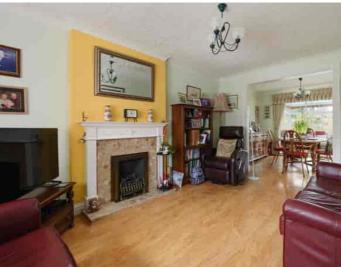

#### The accommodation comprises

Ground floor Entrance hall

Cloakroom/WC

Living room 16' 3" x 10' 7" (4.95m x 3.23m)

**Dining room** 10' 7" x 8' 11" (3.23m x 2.72m)

Kitchen

Conservatory 9' 11" x 8' 10' (3.02m x 2.69m)