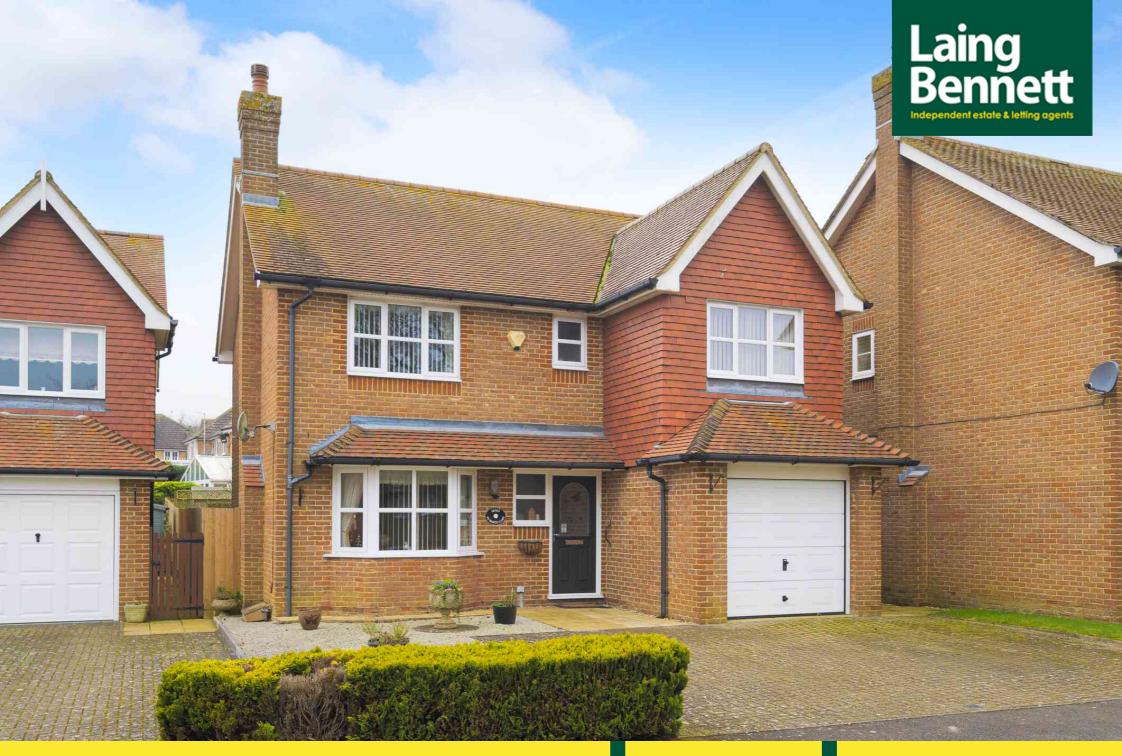

7 St Marys Close, Etchinghill, Folkestone, Kent, CT18 8NX

EPC Rating = D

### Guide Price £425,000

A superb CHAIN FREE four bedroom family home with a sunny rear garden, garage and driveway situated in a most popular location with pretty views in the sought after village of Etchinghill. Accommodation comprises: Ground floor - Entrance hall with door to garage, cloakroom/WC, living room with coal effect gas fire and bay to front window, wide walk through opening to the dining room with sliding glazed doors to the conservatory, modern kitchen/breakfast room with door to the utility room. First floor: Landing, main bedroom with door to en suite shower room/WC. Three further bedrooms and family bathroom. Outside: Driveway parking to the front providing off road parking and access to the integral garage. Attractive front and rear easy to maintain garden. EPC Rating: D

Guide Price £425,000 Tenure Freehold Property Type Detached House Receptions 3 Bedrooms 4 Bathrooms 2 Heating Gas EPC Rating D Council Tax Band E Folkestone & Hythe