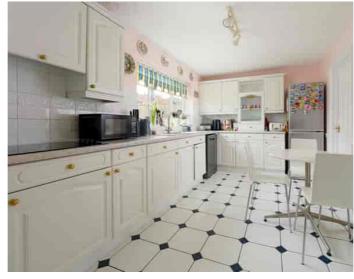

#### The accommodation comprises

Ground floor Entrance hall

Cloakroom/WC

Living room 16' 3" x 10' 7" (4.95m x 3.23m)

**Dining room** 10' 7" x 8' 11" (3.23m x 2.72m)

Kitchen

Conservatory 9' 11" x 8' 10' (3.02m x 2.69m)