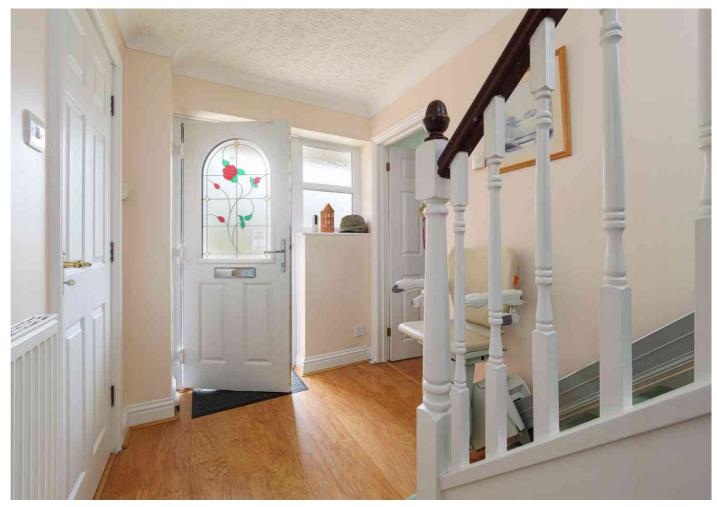

#### The accommodation comprises

Ground floor Entrance hall

Cloakroom/WC

Living room 16' 3" x 10' 7" (4.95m x 3.23m)

**Dining room** 10' 7" x 8' 11" (3.23m x 2.72m)

Kitchen

Conservatory 9' 11" x 8' 10' (3.02m x 2.69m)