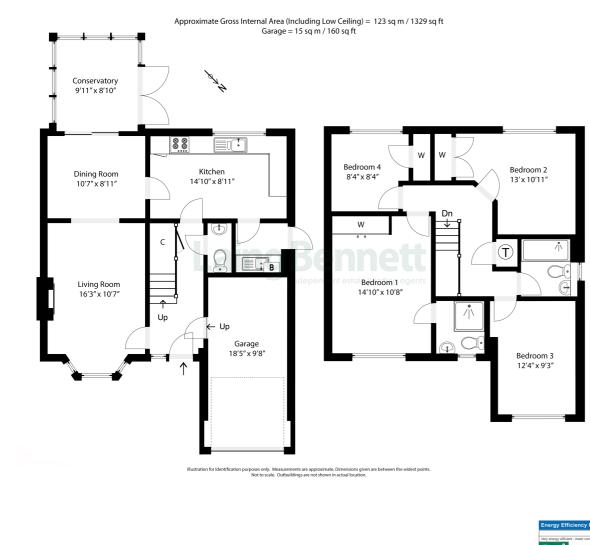

#### The accommodation comprises

Ground floor Entrance hall

Cloakroom/WC

Living room 16' 3" x 10' 7" (4.95m x 3.23m)

**Dining room** 10' 7" x 8' 11" (3.23m x 2.72m)

Kitchen

Conservatory 9' 11" x 8' 10' (3.02m x 2.69m)

Utility room

First floor Landing

**Bedroom one** 14' 10'' x 10' 8'' (4.52m x 3.25m)

En suite shower room

Bedroom two 13' 0' x 10' 11'' (3.96m x 3.33m)

Bedroom three 12' 4" x 9' 3" (3.76m x 2.82m)

Bedroom four 8' 4" x 8' 4" (2.54m x 2.54m)

Family bathroom

Outside Front garden

Driveway

Integral garage

Garden Attractive front and rear easy to maintain gardens