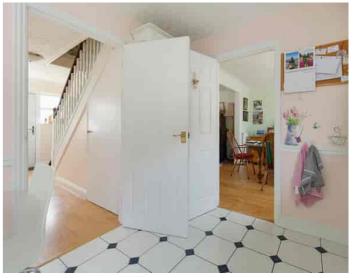

#### The accommodation comprises

Ground floor Entrance hall

Cloakroom/WC

Living room 16' 3" x 10' 7" (4.95m x 3.23m)

**Dining room** 10' 7" x 8' 11" (3.23m x 2.72m)

Kitchen

Conservatory 9' 11" x 8' 10' (3.02m x 2.69m)