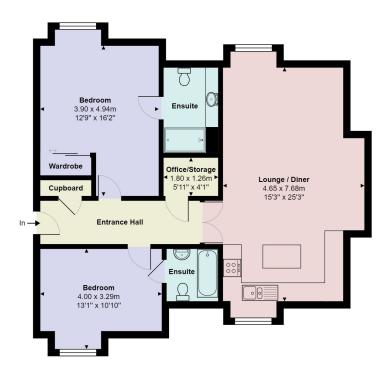

## \*\*GUIDE PRICE £300,000 - £325,000\*\*

Presenting this fantastic top floor apartment ideally located in Central Cheshunt. The property offers substantial accommodation with dual aspect, generous open plan living space, as well as two double bedrooms, both with ensuites. Grandmill Place has the added benefit of two allocated parking spaces, ample storage, including large loft space, as well as a small converted office, that could be returned to an additional w/c if required. Internal viewing is highly recommended for this rarely available and impressive property!

## Grandmill Place, High Street, Cheshunt, EN8 0AF

Total Area: 88.8 m² ... 955 ft²

All measurements are approximate and for display purposes only