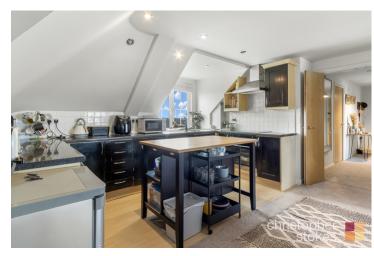

## \*\*GUIDE PRICE £300,000 - £325,000\*\*

Presenting this fantastic top floor apartment ideally located in Central Cheshunt. The property offers substantial accommodation with dual aspect, generous open plan living space, as well as two double bedrooms, both with ensuites. Grandmill Place has the added benefit of two allocated parking spaces, ample storage, including large loft space, as well as a small converted office, that could be returned to an additional w/c if required. Internal viewing is highly recommended for this rarely available and impressive property!