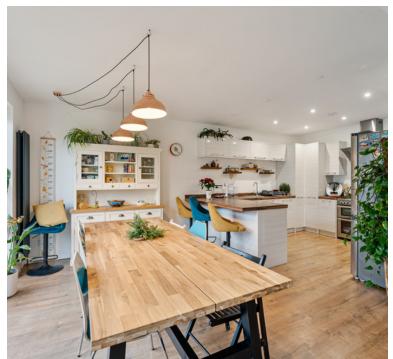

# Kitchen/Dining Room

21' 1" x 11' 0" (6.43m x 3.35m) Equipped with sleek white high-gloss wall and base units topped with roll-edged countertops, this kitchen features a stainless steel inset sink with mixer taps, a built-in dishwasher, a range-style cooker complemented by an extractor hood, and space to accommodate an American-style fridge freezer. Additional highlights include a breakfast bar, pelmet lighting, and ceiling spotlights, creating a modern and functional space. Bi-fold doors seamlessly connect the interior to the outdoor area, enhancing the flow between the two.