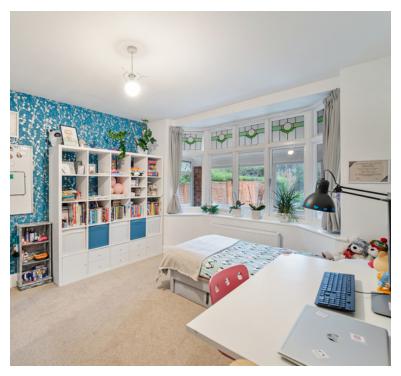

#### **Bedroom One**

 $13' 4" \times 11' 8" (4.06m \times 3.56m)$  Bay windows to front aspect, radiator.

#### **Bedroom Two**

 $13' 2" \times 11' 9" (4.01m \times 3.58m)$  Bay windows to front aspect, radiator.

### **Bedroom Three**

 $12' 6" \times 10' 11"$  (3.81m x 3.33m) UPVC double glazed windows to side aspect, radiator.

## **Bedroom Four**

11' 10" x 10' 1" (3.61m x 3.07m) UPVC double glazed windows to side aspect, radiator.