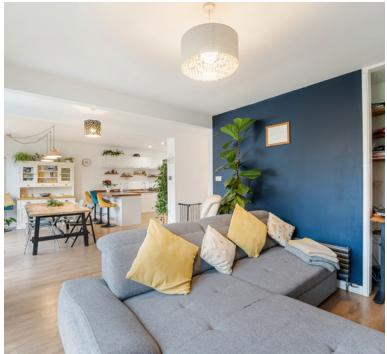

# Living Room

12' 0" x 17' 4" (3.66m x 5.28m) Doors to substantial size rear garden, radiator and this perfectly flows into;

# Kitchen/Dining Room

21' 1" x 11' 0" (6.43m x 3.35m) Equipped with sleek white high-gloss wall and base units topped with roll-edged countertops, this kitchen features a stainless steel inset sink with mixer taps, a built-in dishwasher, a range-style cooker complemented by an extractor hood, and space to accommodate an American-style fridge freezer. Additional highlights include a breakfast bar, pelmet lighting, and ceiling spotlights, creating a modern and functional space. Bi-fold doors seamlessly connect the interior to the outdoor area, enhancing the flow between the two.