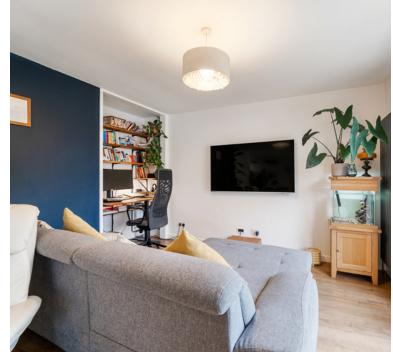

# Living Room

12' 0" x 17' 4" (3.66m x 5.28m) Doors to substantial size rear garden, radiator and this perfectly flows into;