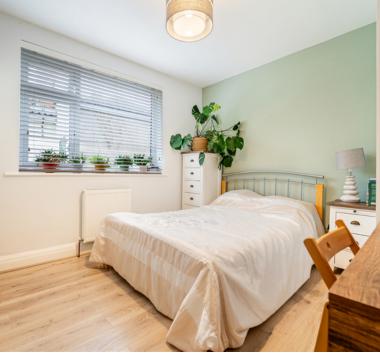

#### **Bedroom One**

 $13' 4" \times 11' 8" (4.06m \times 3.56m)$  Bay windows to front aspect, radiator.

#### **Bedroom Two**

 $13' 2" \times 11' 9" (4.01m \times 3.58m)$  Bay windows to front aspect, radiator.

### **Bedroom Three**

 $12' 6" \times 10' 11"$  (3.81m x 3.33m) UPVC double glazed windows to side aspect, radiator.

## **Bedroom Four**

11' 10" x 10' 1" (3.61m x 3.07m) UPVC double glazed windows to side aspect, radiator.