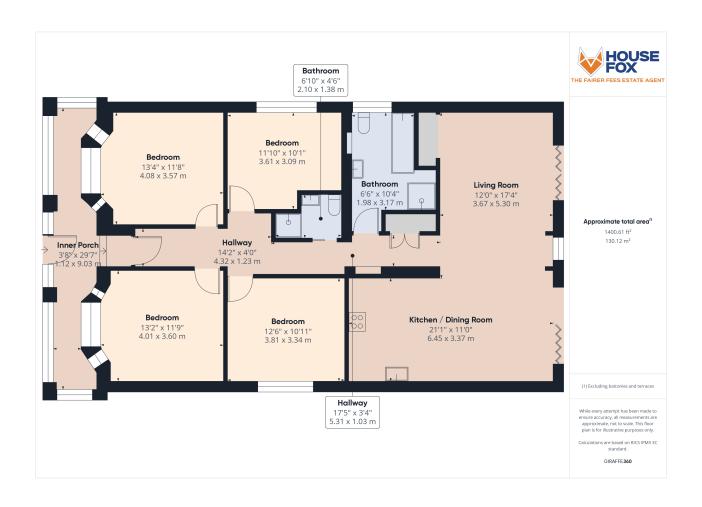

#### **ROOM DESCRIPTIONS**

# Large Entrance Porch

Which expands the whole frontage of the property, UPVC double glazed windows to front aspect, door opening through to;

#### **Entrance Hall**

Storage cupboard, access to loft room and doors to all rooms

#### **Bedroom One**

 $13' 4" \times 11' 8" (4.06m \times 3.56m)$  Bay windows to front aspect, radiator.

#### **Bedroom Two**

 $13' 2" \times 11' 9" (4.01m \times 3.58m)$  Bay windows to front aspect, radiator.

### **Bedroom Three**

 $12' 6" \times 10' 11"$  (3.81m x 3.33m) UPVC double glazed windows to side aspect, radiator.

## **Bedroom Four**

11' 10" x 10' 1" (3.61m x 3.07m) UPVC double glazed windows to side aspect, radiator.

#### **Shower Room**

Fully enclosed shower cubicle with fitted shower attachment, low level WC, vanity wash hand basin and radiator.

## **Bathroom**

6' 6" x 10' 4" (1.98m x 3.15m) UPVC double glazed obscure window to side aspect, panelled bath with mixer taps over, fully enclosed corner shower with fitted waterfall shower, vanity wash hand basin and low level WC, radiator and heated towel rail.

# Living Room

12' 0" x 17' 4" (3.66m x 5.28m) Doors to substantial size rear garden, radiator and this perfectly flows into;

# Kitchen/Dining Room

21' 1" x 11' 0" (6.43m x 3.35m) Equipped with sleek white high-gloss wall and base units topped with roll-edged countertops, this kitchen features a stainless steel inset sink with mixer taps, a built-in dishwasher, a range-style cooker complemented by an extractor hood, and space to accommodate an American-style fridge freezer. Additional highlights include a breakfast bar, pelmet lighting, and ceiling spotlights, creating a modern and functional space. Bi-fold doors seamlessly connect the interior to the outdoor area, enhancing the flow between the two.

# FLOORPLAN & EPC