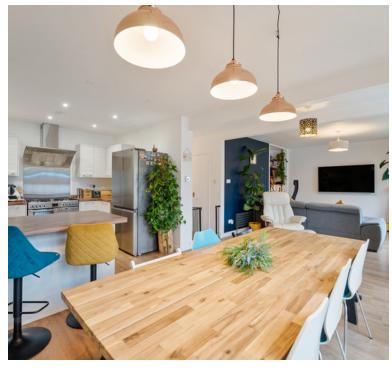

# Kitchen/Dining Room

21' 1" x 11' 0" (6.43m x 3.35m) Equipped with sleek white high-gloss wall and base units topped with roll-edged countertops, this kitchen features a stainless steel inset sink with mixer taps, a built-in dishwasher, a range-style cooker complemented by an extractor hood, and space to accommodate an American-style fridge freezer. Additional highlights include a breakfast bar, pelmet lighting, and ceiling spotlights, creating a modern and functional space. Bi-fold doors seamlessly connect the interior to the outdoor area, enhancing the flow between the two.