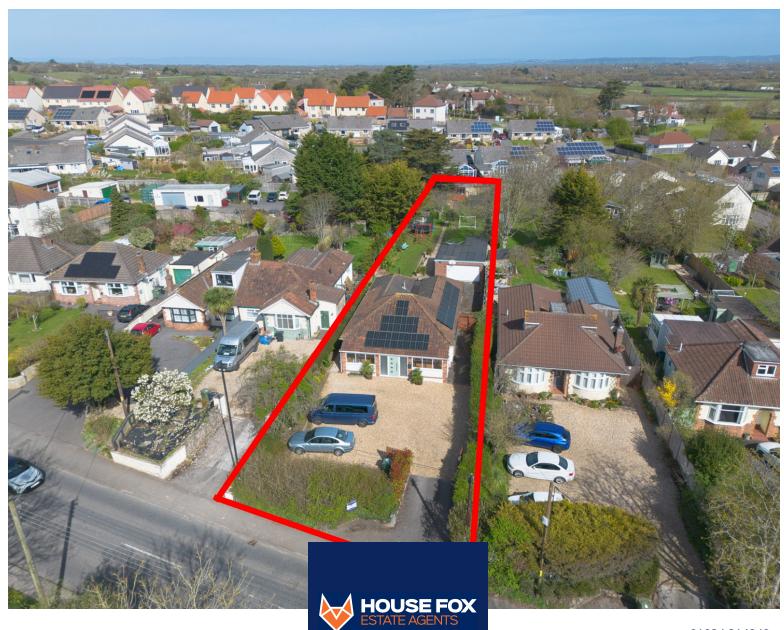

#### **Front**

The property boasts an excellent frontage and a driveway surfaced with stone chippings. Mature hedges provide effective screening from the road, ensuring privacy. The driveway extends along the side of the house, leading to a spacious double garage/workshop.

## Substantial Rear Garden

This garden is truly expansive and offers complete privacy, making it a serene and versatile outdoor space. The area is beautifully laid to lawn and features a spacious patio, perfect for outdoor dining or relaxing in the sun. Surrounding the garden are well-maintained shrub borders that add a touch of greenery and charm. A highlight of this space is the variety of fruit trees, providing both beauty and a seasonal harvest. Additionally, the garden is equipped with sheds, offering ample storage for tools or hobbies. Whether you're hosting family gatherings, entertaining friends, or simply enjoying the outdoors, this garden is a perfect setting for all occasions. With so much potential, it truly is a gem for creating lasting memories.