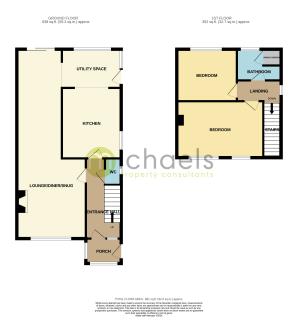

### **Ground Floor**

#### **Porch**

With glazed windows and door to.

#### **Entrance Hall**

With stairs to first floor and doors to.

### **Ground Floor Cloakroom**

Window to side, radiator, low level WC.

### Lounge/Diner/Snug

33' 4" x 12' 0" (10.16m x 3.66m) reducing to 7'11 into snug. Window to front, patio doors to rear, opening to utility, two radiators, electric fireplace, TV point.

### Kitchen/Utility Area

18' 10" x 10' 5" (5.74m x 3.17m) Windows to rear and side, glazed door to garden, a range of fitted units and drawers with worktops over, inset sink, space for range cooker, wall mounted gas fired boiler, extractor, spaces and plumbing for appliances.

### First Floor

### Landing

Window to side and doors to.

### Bedroom

 $15'\,3''\,x\,9'\,8''$  (4.65m x 2.95m) Two windows to front, radiator, eaves storage.

### **Bedroom**

 $10'6" \times 9'1"$  (3.20m x 2.77m) Window to rear, radiator.

### **Bathroom**

Obscure window to rear, panel bath with shower over, close coupled WC, vanity wash hand basin, tiled walls.

### Floorplans