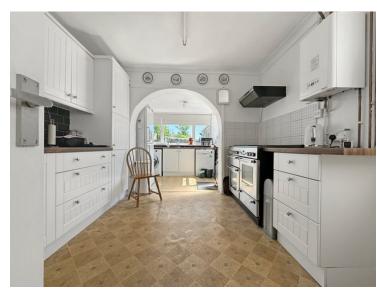

### Kitchen/Utility Area

18' 10" x 10' 5" (5.74m x 3.17m) Windows to rear and side, glazed door to garden, a range of fitted units and drawers with worktops over, inset sink, space for range cooker, wall mounted gas fired boiler, extractor, spaces and plumbing for appliances.