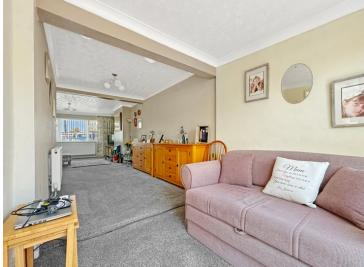

### Lounge/Diner/Snug

33' 4" x 12' 0" (10.16m x 3.66m) reducing to 7'11 into snug. Window to front, patio doors to rear, opening to utility, two radiators, electric fireplace, TV point.