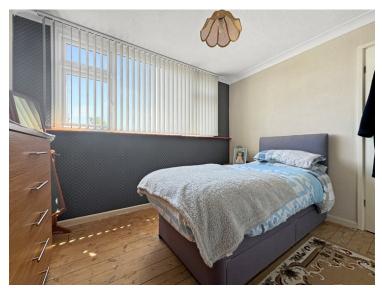

### **Bedroom**

 $10'6" \times 9'1"$  (3.20m x 2.77m) Window to rear, radiator.