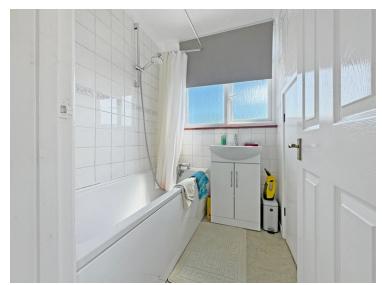

### **Bathroom**

Obscure window to rear, panel bath with shower over, close coupled WC, vanity wash hand basin, tiled walls.