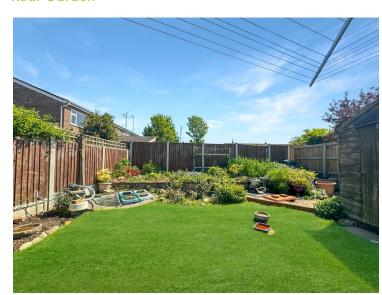

### Rear Garden

All enclosed by panel fencing, mainly laid to lawn, patio area, garden shed, greenhouse, small ornate ponds.