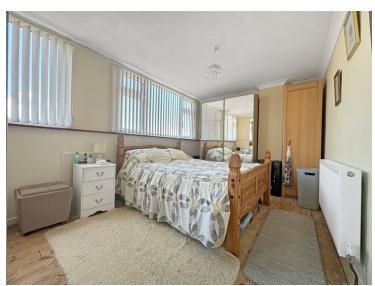

### Bedroom

 $15'\,3''\,x\,9'\,8''$  (4.65m x 2.95m) Two windows to front, radiator, eaves storage.