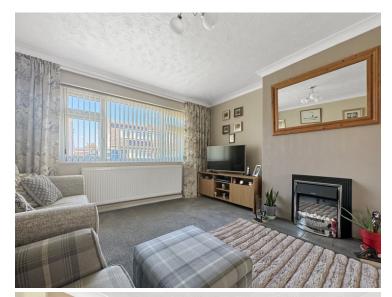

### Lounge/Diner/Snug

33' 4" x 12' 0" (10.16m x 3.66m) reducing to 7'11 into snug. Window to front, patio doors to rear, opening to utility, two radiators, electric fireplace, TV point.