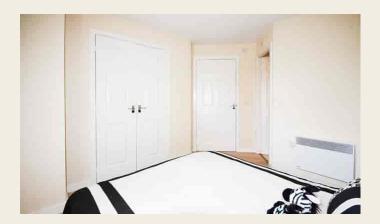

#### **BEDROOM ONE**

3.69m max x 2.95m max (12' 1" max x 9' 8" max) having double glazed window to rear, electric heater, built-in double wardrobe and access to:

### **BEDROOM TWO**

 $2.76m \times 2.68m$  (9' 1" x 8' 10") this bedroom could also be used as a home office having double glazed window to rear, electric heater and built-in double wardrobe.