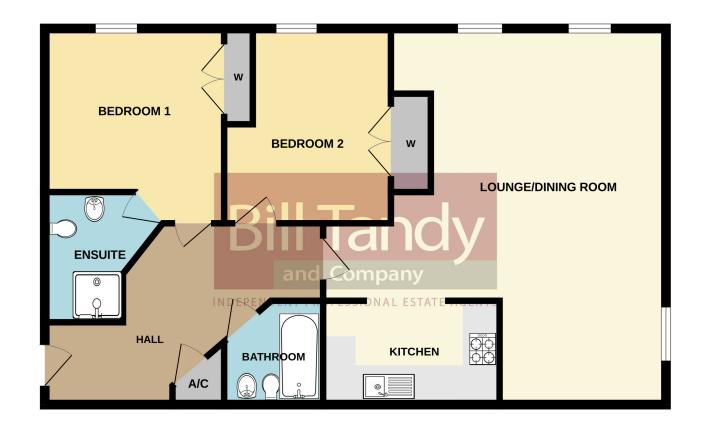

# **GROUND FLOOR**

APARTMENT 4, EATON HOUSE DEYKIN ROAD, LICHFIELD, STAFFORDSHIRE, WS13 6PS

Whilst every attempt has been made to ensure the accuracy of the floorplan contained here, measurements of doors, windows, rooms and any other items are approximate and no responsibility is taken for any error, omission or mis-statement. This plan is for illustrative purposes only and should be used as such by any prospective purchaser. The services, systems and appliances shown have not been tested and no guarantee as to their operability or efficiency can be given.

Made with Metropix ©2023

3 Bore Street, WS13 6LJ lichfield@billtandy.co.uk Tel: 01543 419400