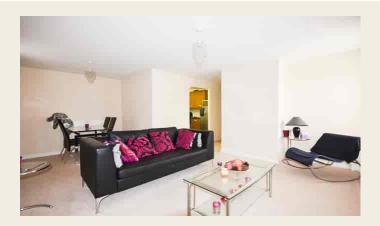

#### 'L' SHAPED LOUNGE/DINING ROOM

6.12m max x 5.95m max (20' 1" max x 19' 6" max) this superb sized 'L' shaped main reception room has double glazed windows to rear and side, electric heaters and an arched opening leads to: