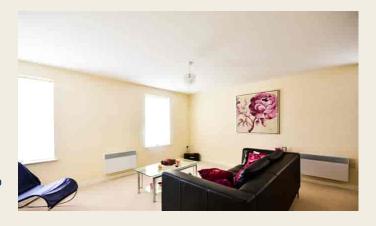

#### 'L' SHAPED LOUNGE/DINING ROOM

6.12m max x 5.95m max (20' 1" max x 19' 6" max) this superb sized 'L' shaped main reception room has double glazed windows to rear and side, electric heaters and an arched opening leads to: