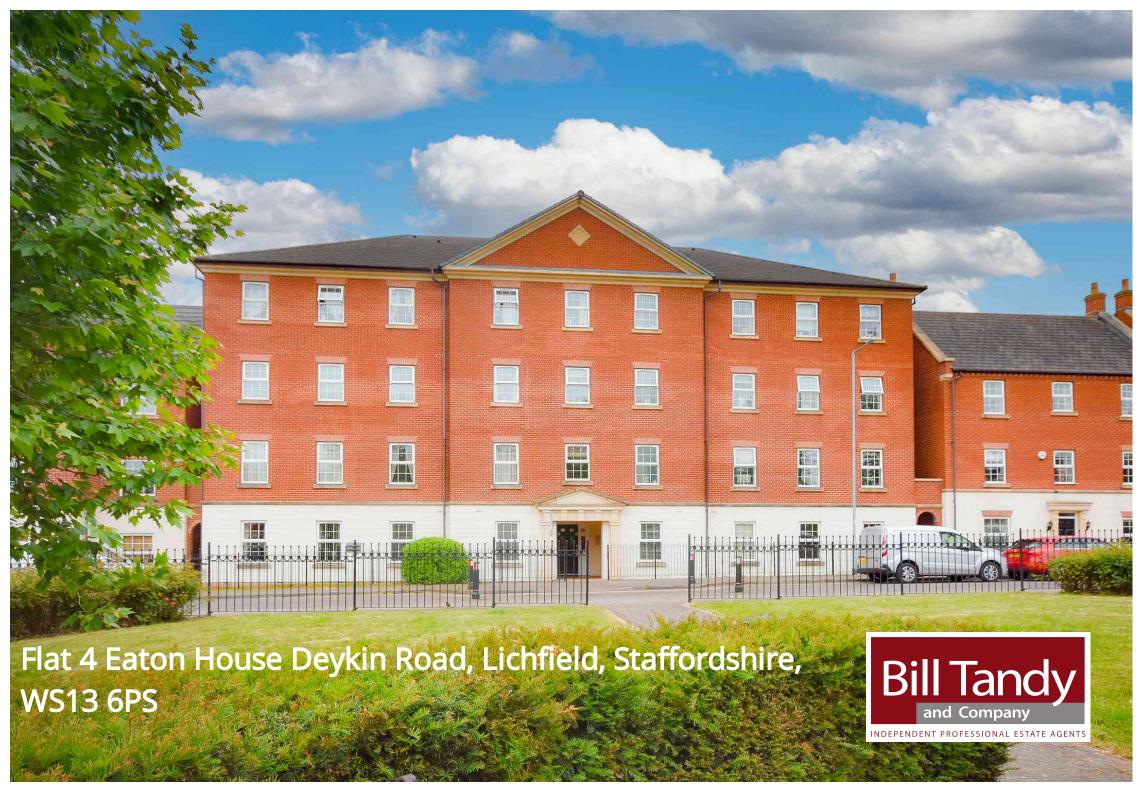

# Flat 4 Eaton House Deykin Road, Lichfield, Staffordshire, WS13 6PS

# £205,000

Bill Tandy and Company are delighted to offer for sale this superb sized and larger than average ground floor apartment located within the prestigious apartment block of Eaton House. One of the distinct features of the property is its superb location in the heart of the desirable Darwin Park development, with views to the front looking over the Erasmus Darwin statue and Cathedral Walk providing access to the city centre. The apartment itself which is on the ground floor and is offered with the benefit of no upward chain briefly comprises communal entrance hall with doors to front and rear, door to private reception hall, superb sized 'L' shaped lounge/dining room, modern fitted kitchen, two bedrooms one having en suite shower room and a main bathroom. To the rear of the property is an allocated parking space and additional visitors parking spaces. Early viewings are strongly recommended to take full advantage of this rare opportunity and to appreciate the size of the apartment.