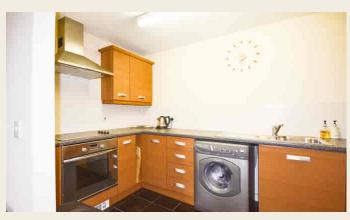

#### MODERN FITTED KITCHEN

3.21m x 1.80m (10' 6" x 5' 11") having a range of modern fitted units comprising base cupboards and drawers with round edge work tops above, tiled surround, wall mounted cupboards, inset stainless steel one and a half bowl sink unit, inset oven with four ring hob and extractor fan above, tiled floor and spaces suitable for washing machine and fridge/freezer.