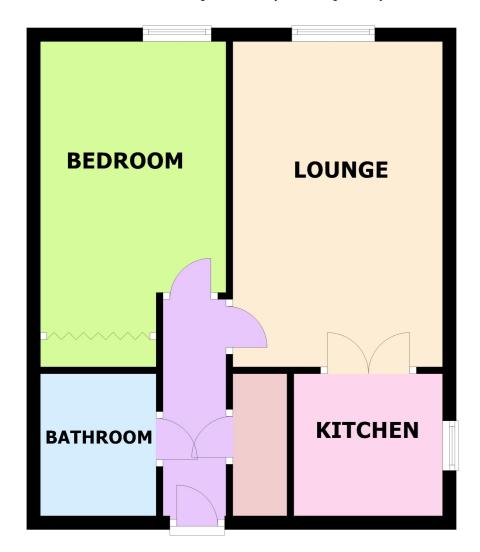

### **FIRST FLOOR**

APPROX. 40.6 SQ. METRES (437.5 SQ. FEET)

# First Floor

### **Entrance Hall**

Intercom, door to storage cupboard, door to:

# Lounge

4.75m (15'7") x 3.06m (10'1")

Double glazed window to rear, electric storage heater, TV point, coving to ceiling with warden alarm pull, fireplace, double doors to:

## Kitchen

2.17m (7'2") x 2.07m (6'10")

Fitted with a matching range of base and eye level units with worktop space over, stainless steel sink with single drainer, space for fridge and freezer, built-in oven, built-in hob with extractor hood over, obscure double glazed window to side, coving to ceiling with electric fan heater tiled splashbacks.

### Bedroom

4.75m (15'7") max x 2.71m (8'11")

Double glazed window to rear, electric storage heater, coving to ceiling, warden

alarm pull, built-in wardrobe with mirrored folding doors.

## Bathroom

Fitted with three piece suite comprising panelled bath with separate shower over and glass screen, vanity wash hand basin with storage under and WC, full height tiling to all walls, heated towel rail, electric fan heater, extractor fan, shaver point and light.