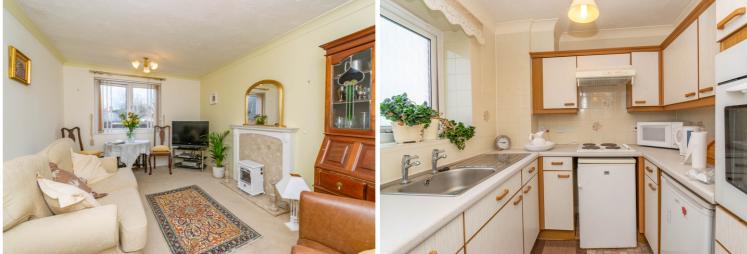

# Lounge

4.75m (15'7") x 3.06m (10'1")

Double glazed window to rear, electric storage heater, TV point, coving to ceiling with warden alarm pull, fireplace, double doors to:

## Kitchen

2.17m (7'2") x 2.07m (6'10")

Fitted with a matching range of base and eye level units with worktop space over, stainless steel sink with single drainer, space for fridge and freezer, built-in oven, built-in hob with extractor hood over, obscure double glazed window to side, coving to ceiling with electric fan heater tiled splashbacks.