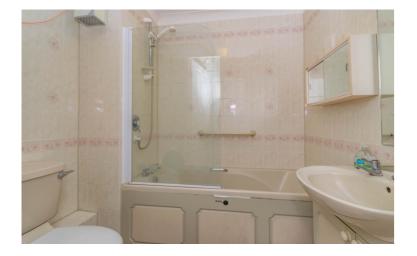

## Bathroom

Fitted with three piece suite comprising panelled bath with separate shower over and glass screen, vanity wash hand basin with storage under and WC, full height tiling to all walls, heated towel rail, electric fan heater, extractor fan, shaver point and light.