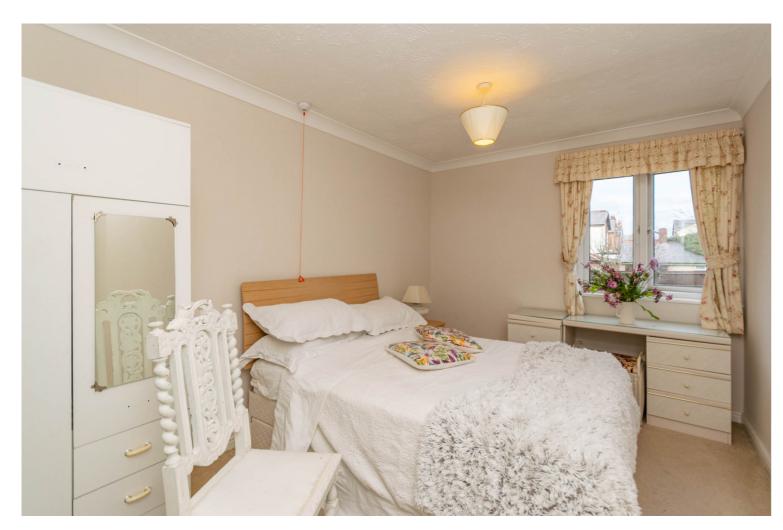

### Bedroom

4.75m (15'7") max x 2.71m (8'11")

Double glazed window to rear, electric storage heater, coving to ceiling, warden

alarm pull, built-in wardrobe with mirrored folding doors.