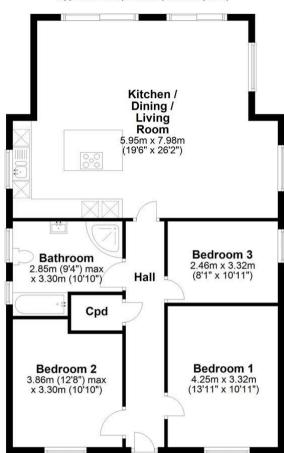

## Floor Plan

Approx. 97.5 sq. metres (1050.0 sq. feet)

Total area: approx. 97.5 sq. metres (1050.0 sq. feet)

Drawings are for guidance only Plan produced using PlanUp.

20-22 Bridge End, Leeds, LS1 4DJ t: 0330 004 0050 e: hello@bettermove.co.uk www.bettermove.co.uk