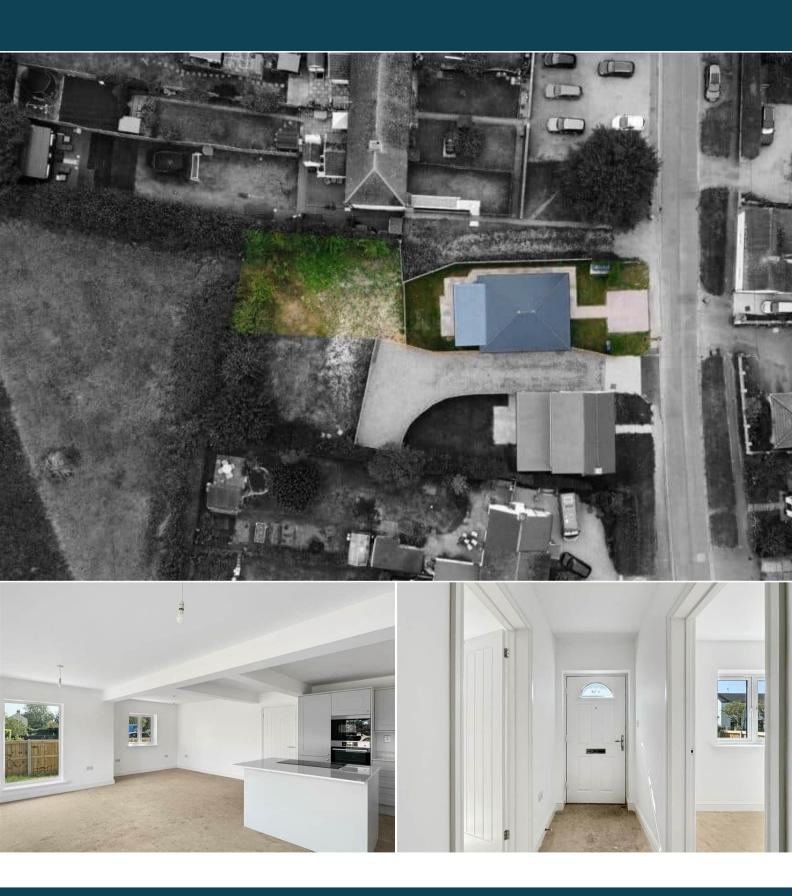

## Longmeadow Cambridge

Bettermove are proud to present this 3 bedroom detached bungalow in Cambridge available with no forward chain.

The property benefits from double glazing, gas central heating throughout and has off street parking available.

The interior of this beautifully presented property comprises a spacious living room, 3 bedrooms, family bathroom and fitted kitchen. The exterior boasts a private rear garden, perfect for enjoying the summer months.

Located in the popular village of Lode, the property is close to a range of amenities, including shops, supermarkets, restaurants and pubs. Excellent transport connections can be found from the A14, A1303 and many local bus routes.