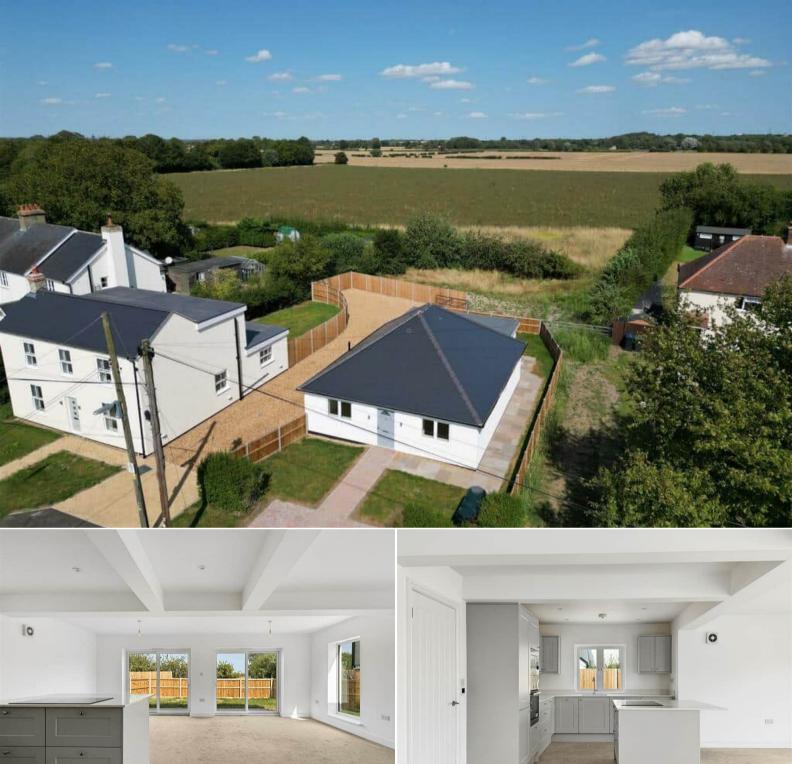

## Longmeadow Cambridge

Bettermove are proud to present this 3 bedroom detached bungalow in Cambridge available with no forward chain.

The property benefits from double glazing, gas central heating throughout and has off street parking available.

The interior of this beautifully presented property comprises a spacious living room, 3 bedrooms, family bathroom and fitted kitchen. The exterior boasts a private rear garden, perfect for enjoying the summer months.

Located in the popular village of Lode, the property is close to a range of amenities, including shops, supermarkets, restaurants and pubs. Excellent transport connections can be found from the A14, A1303 and many local bus routes.