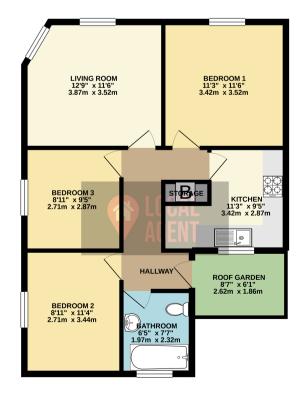

## Description

Recently redecorated throughout, this first floor maisonette with brand new kitchen with integrated fridge freezer, washer/dryer and dishwasher. Three double bedrooms, new bathroom and roof garden.

GROUND FLOOR 670 sq.ft. (62.2 sq.m.) approx.