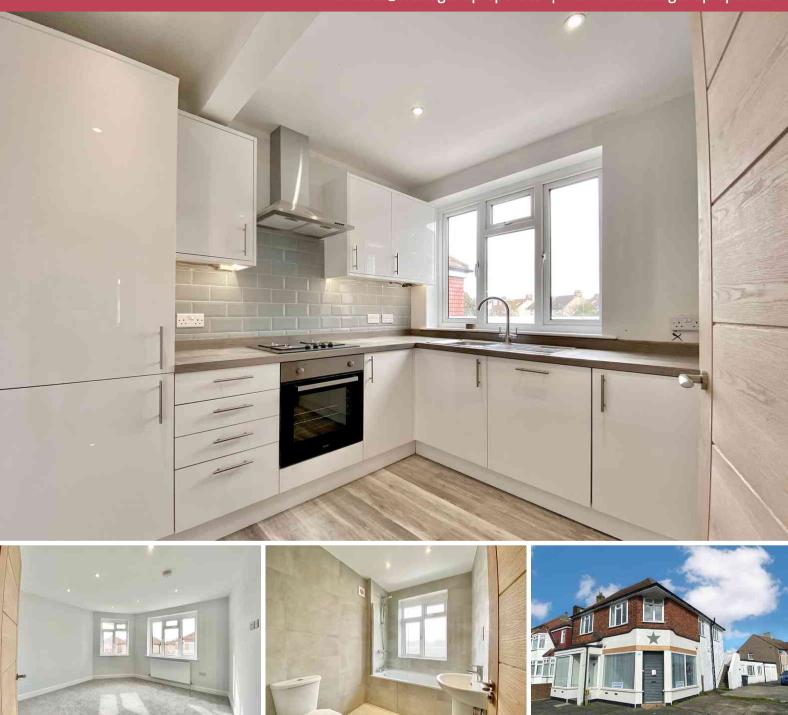

## Description

Recently redecorated throughout, this first floor maisonette with brand new kitchen with integrated fridge freezer, washer/dryer and dishwasher. Three double bedrooms, new bathroom and roof garden.

Contact us now as this will not stay on the market for long!

Dartford Town Centre is just a short walk away and so is the station. There are a vast array of shops, bars, nightclubs and restaurants here to cater for all ages. This property will not be around for long so request your viewing now.