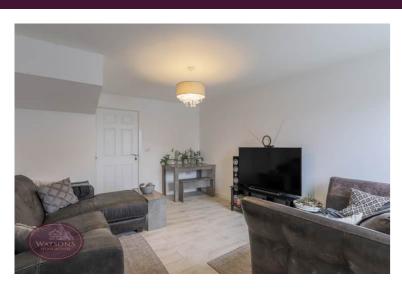

#### Lounge

4.46m x 3.62m (14' 8" x 11' 11") UPVC double glazed window to the front, wood effect laminate flooring, storage cupboard, radiator and door to the kitchen.