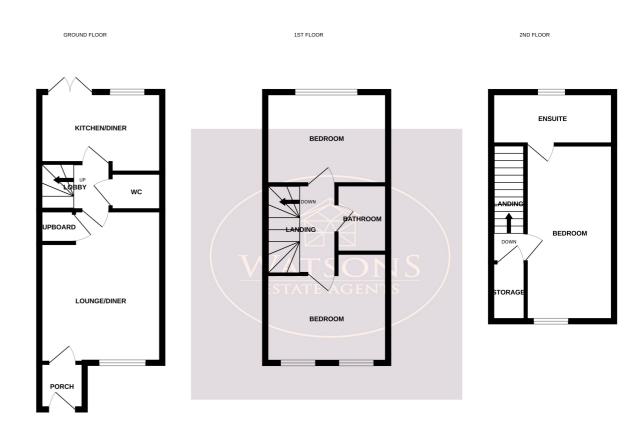

#### **Ground Floor**

Porch

Composite entrance door to the front and door to the lounge.

#### Lounge

4.46m x 3.62m (14' 8" x 11' 11") UPVC double glazed window to the front, wood effect laminate flooring, storage cupboard, radiator and door to the kitchen.

# **Inner Lobby**

Stairs to the first floor, doors to the WC and dining kitchen.

# WC

WC, pedestal sink unit, wood effect laminate flooring and extractor fan.

# **Dining Kitchen**

0m x 3.62m (0' 0" x 11' 11") A range of matching wall & base units, work surfaces incorporating an inset one & a half bowl sink & drainer unit. Integrated appliances to include; electric oven & gas hob with extractor over, fridge freezer, dishwasher. Plumbing for washing machine, radiator, uPVC double glazed window to the rear, wood effect laminate flooring, combination boiler and French doors to the rear garden.

### Landing

Stairs to the second floor, radiator and doors to bedrooms 2, 3 and family bathroom.

#### Bedroom 2

3.61m x 3.16m (11' 10" x 10' 4") UPVC double glazed window to the front and radiator.

Whilst every attempt has been made to ensure the accuracy of the floorplan contained here, measurement of doors, windows, rooms and any other terms are approximate and no responsibility is taken for any comission or mis-statement. This plan is for illustrative purposes only and should be used as such by any prospective purchaser. The services, systems and appliances shown have not been tested and no guarant as to their operability or efficiency can be given.

# Bedroom 3

3.63m x 2.72m (11' 11" x 8' 11") UPVC double glazed window to the rear and radiator.

# Bathroom

3 piece suite in white comprising WC, pedestal sink unit and bath with mains fed shower over. Chrome heated towel rail and obscured uPVC double glazed window to the side.

### Landing

Storage cupboard and door to the primary bedroom.

# **Primary Bedroom**

5.12m x 2.58m (16' 10" x 8' 6") UPVC double glazed window to the front, radiator and door to the en suite.

#### **En Suite**

3 piece suite in white comprising WC, pedestal sink unit and shower cubicle with mains fed shower over. Radiator, velux window to the rear, vinyl tiled flooring.