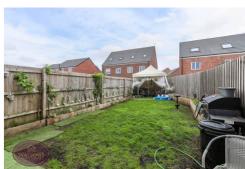

# Outside

To the front of the property is a tarmacadam driveway with parking for 2 cars. The rear garden comprises a paved patio, turfed lawn, flower bed borders with a range of plants & shrubs and is enclosed by timber fencing to the perimeter with gated access to the side.