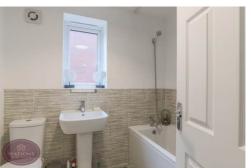

# Bathroom

3 piece suite in white comprising WC, pedestal sink unit and bath with mains fed shower over. Chrome heated towel rail and obscured uPVC double glazed window to the side.