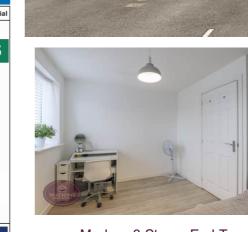

# **Primary Bedroom**

5.12m x 2.58m (16' 10" x 8' 6") UPVC double glazed window to the front, radiator and door to the en suite.