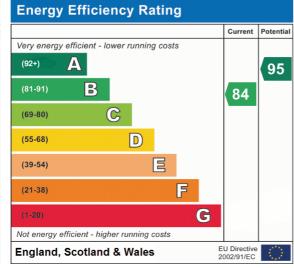

#### Bedroom 2

3.61m x 3.16m (11' 10" x 10' 4") UPVC double glazed window to the front and radiator.

Whilst every attempt has been made to ensure the accuracy of the floorplan contained here, measurement of doors, windows, rooms and any other terms are approximate and no responsibility is taken for any comission or mis-statement. This plan is for illustrative purposes only and should be used as such by any prospective purchaser. The services, systems and appliances shown have not been tested and no guarant as to their operability or efficiency can be given.