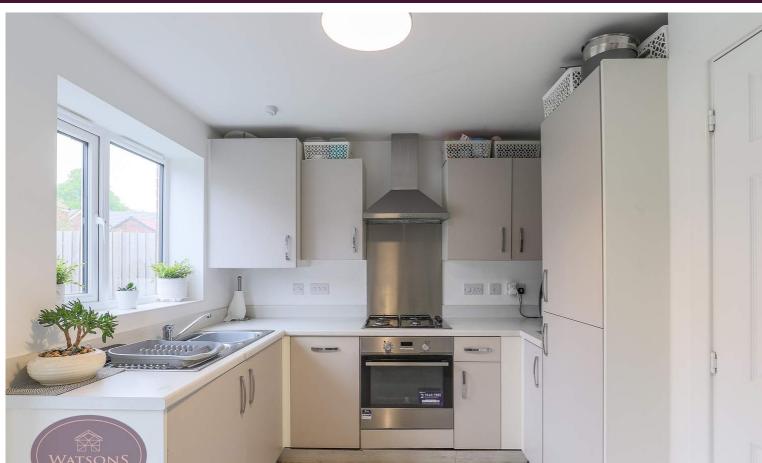

# **Dining Kitchen**

0m x 3.62m (0' 0" x 11' 11") A range of matching wall & base units, work surfaces incorporating an inset one & a half bowl sink & drainer unit. Integrated appliances to include; electric oven & gas hob with extractor over, fridge freezer, dishwasher. Plumbing for washing machine, radiator, uPVC double glazed window to the rear, wood effect laminate flooring, combination boiler and French doors to the rear garden.