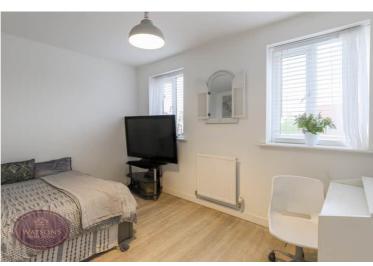

#### Bedroom 2

3.61m x 3.16m (11' 10" x 10' 4") UPVC double glazed window to the front and radiator.

Whilst every attempt has been made to ensure the accuracy of the floorplan contained here, measurement of doors, windows, rooms and any other terms are approximate and no responsibility is taken for any comission or mis-statement. This plan is for illustrative purposes only and should be used as such by any prospective purchaser. The services, systems and appliances shown have not been tested and no guarant as to their operability or efficiency can be given.

# Bedroom 3

3.63m x 2.72m (11' 11" x 8' 11") UPVC double glazed window to the rear and radiator.