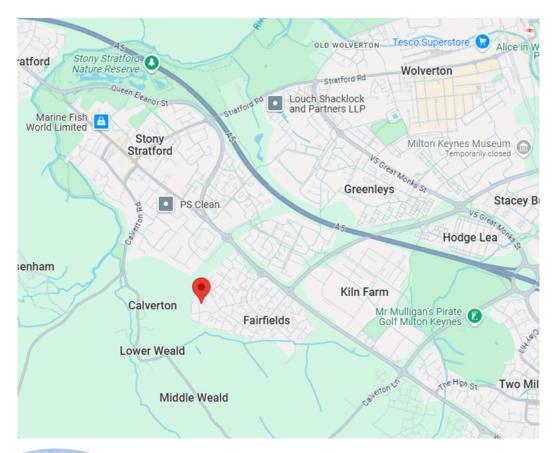

#### **Location**

Fairfields is a rapidly growing development on the outskirts of Milton Keynes, offering residents a blend of modern living and community-focused amenities. Fairfields is a short distance from the historic market town of Stony Stratford which is known for its lively community spirit, historic pubs, and independent shops lining the High Street. At the heart of the neighbourhood is Fairfields Primary School, a purpose-built school committed to providing quality education. The area is well-connected by public transport, with bus services linking Fairfields to Central Milton Keynes, Stony Stratford, and surrounding regions. Residents can also enjoy recreational facilities such as the Fairfields Sports Hub, promoting an active lifestyle within the community. With its strategic location, Fairfields provides easy access to shopping centres, dining options, and entertainment venues in Milton Keynes, making it an ideal place for families and professionals alike.