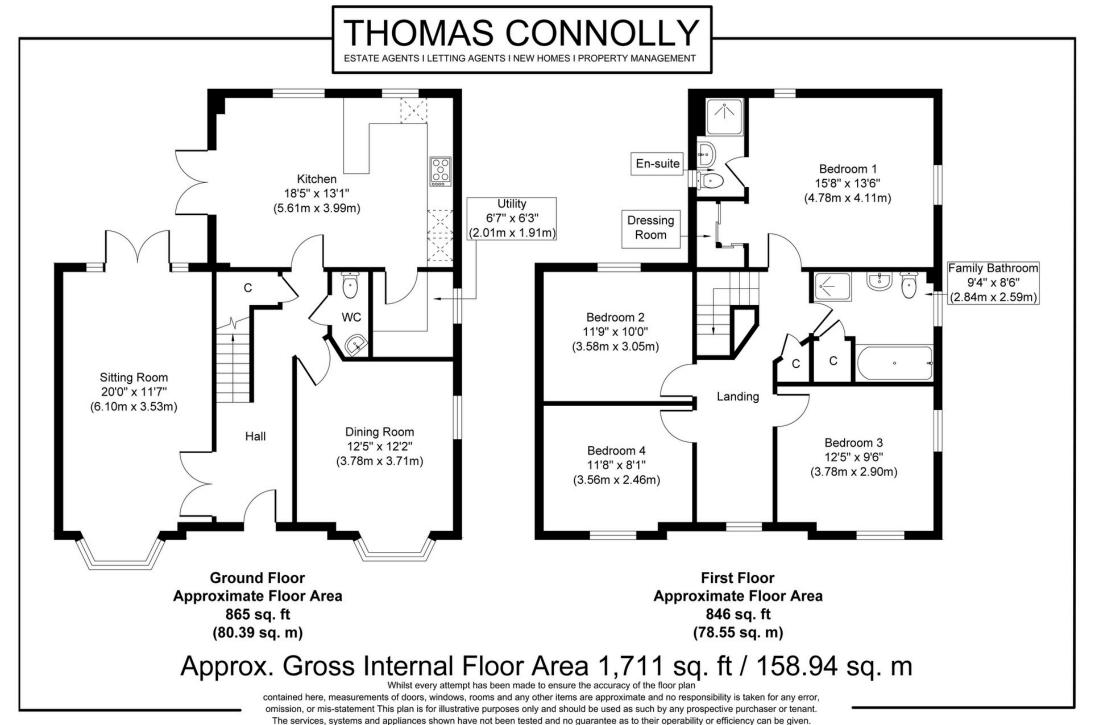

### **Property Description**

Step into the welcoming entrance hall that leads to a spacious lounge, perfect for relaxation. The open-plan kitchen/dining room offers the heart of the home, ideal for family meals and social gatherings. A utility room adds extra practicality, and a downstairs W.C. completes the ground floor. Upstairs, the master bedroom boasts a private en-suite and a dedicated dressing room, providing a luxurious retreat. Three further well-proportioned bedrooms share the modern family bathroom. This family home offers airconditioning in the living room and master bedroom. The property further benefits from a private southfacing garden with an insulated office, which offers outdoor space for leisure and entertaining. Offering generous living space and a practical layout, this property is ideal for families seeking comfort, convenience, and modern living.

#### 6 Legion Close, Fairfields, Milton Keynes, MKI I 4DF