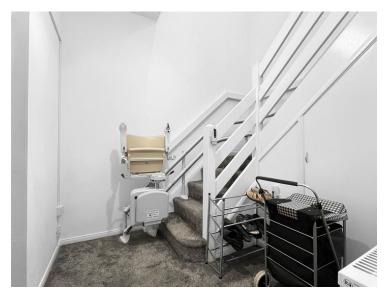

#### **Entrance Hall With Stair Lift**

**Bedroom** 

13' 5" x 9' 4" (4.09m x 2.84m)