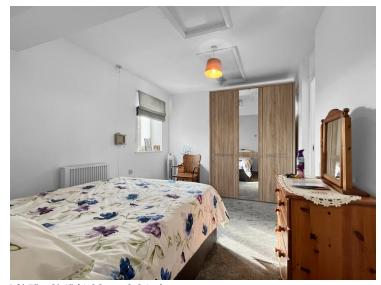

#### **Entrance Hall With Stair Lift**

**Bedroom** 

13' 5" x 9' 4" (4.09m x 2.84m)