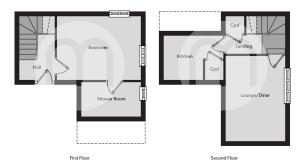

#### **Floorplans**

#### **Ground Floor**

#### **Entrance Hall With Stair Lift**

**Bedroom** 

13' 5" x 9' 4" (4.09m x 2.84m)

#### **Refitted Shower Room**

#### First Floor

#### Living Room/Diner

18' 5" x 14' 9" (5.61m x 4.50m)

#### **Kitchen**

9' 7" x 6' 9" (2.92m x 2.06m)