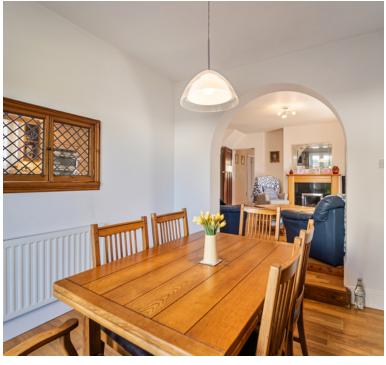

## Dining room:

3.15m x 3.10m (10' 4" x 10' 2") Double glazed window, radiator, serving hatch