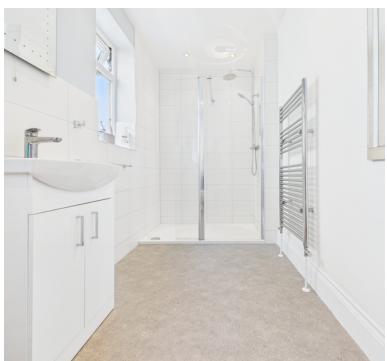

#### Shower room:

Walk in shower cubicle, WC, wash hand basin, heated towel rail

#### Bathroom

A lovely large bathroom with bath, walk in shower cubicle, WC, wash hand basin, radiator, double glazed window