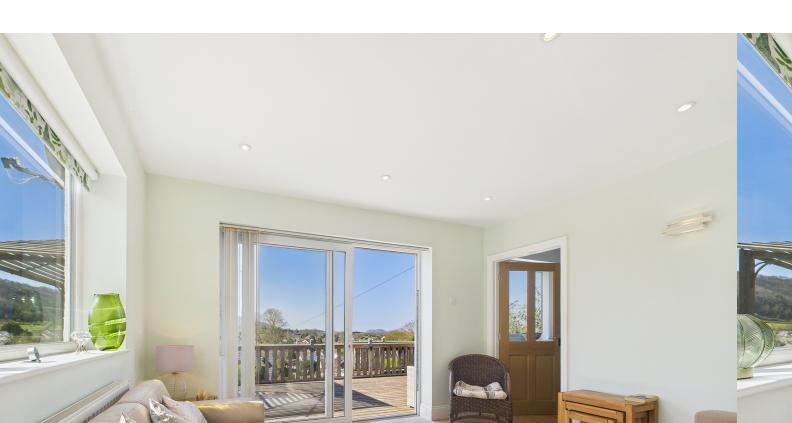

#### Sun room:

3.89m x 2.90m (12' 9" x 9' 6") Double glazed window, radiator, double glazed sliding doors to the sun terrace, door to the study

#### Sun terrace:

The sun terrace stretches the width of the house, and really is an amazing place to eat, drink and take in the views over the village towards the woodland areas.