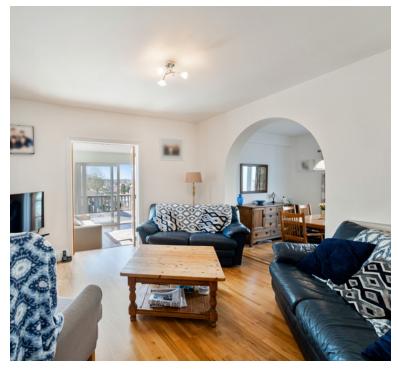

## Lounge:

 $4.07m \times 3.94m (13' 4" \times 12' 11")$  Fireplace, radiator, step down to the dining room, double doors to the sun room