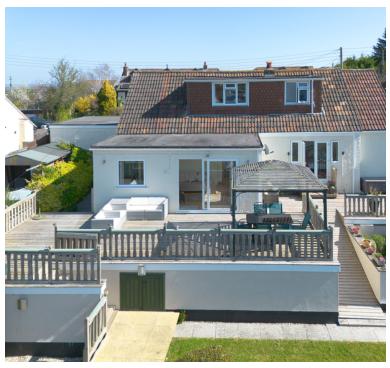

#### Sun terrace:

The sun terrace stretches the width of the house, and really is an amazing place to eat, drink and take in the views over the village towards the woodland areas.