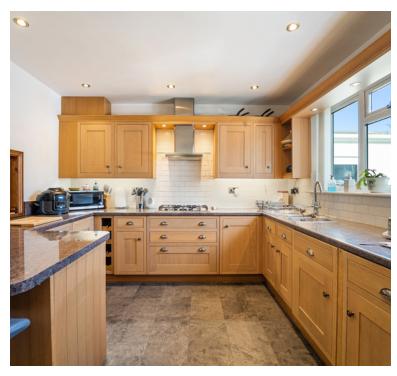

#### Kitchen:

4.67m x 3.28m (15' 4" x 10' 9") Sink unit, floor and wall units, built in oven and hob, double glazed window, breakfast bar, integrated dishwasher and washing machine