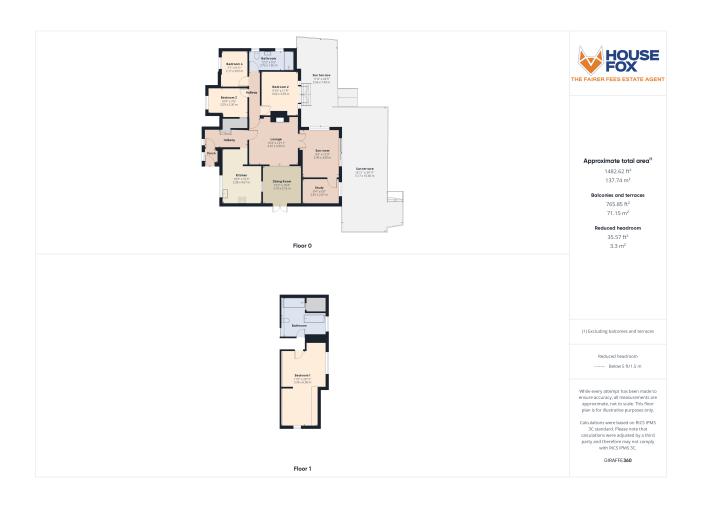

## FLOORPLAN & EPC

## Lounge:

 $4.07m \times 3.94m (13' 4" \times 12' 11")$  Fireplace, radiator, step down to the dining room, double doors to the sun room

## Dining room:

3.15m x 3.10m (10' 4" x 10' 2") Double glazed window, radiator, serving hatch

#### Sun room:

3.89m x 2.90m (12' 9" x 9' 6") Double glazed window, radiator, double glazed sliding doors to the sun terrace, door to the study

## Study:

2.87m x 2.07m (9' 5" x 6' 9") Double glazed window, radiator.

#### Kitchen:

4.67m x 3.28m (15' 4" x 10' 9") Sink unit, floor and wall units, built in oven and hob, double glazed window, breakfast bar, integrated dishwasher and washing machine

#### Bedroom 2:

3.59m x 3.02m (11' 9" x 9' 11") Double glazed window, radiator

## Bedroom 3:

3.29m x 2.30m (10' 10" x 7' 7") Radiator, double glazed window

## Bedroom 4:

3.03m x 2.17m (9' 11" x 7' 1") Radiator, double glazed double doors to the sun terrace

#### Shower room:

Walk in shower cubicle, WC, wash hand basin, heated towel rail

#### Bedroom1:

6.38m x 3.36m (20' 11" x 11' 0") 2 double glazed windows, radiator, built in furniture

#### Bathroom

A lovely large bathroom with bath, walk in shower cubicle, WC, wash hand basin, radiator, double glazed window