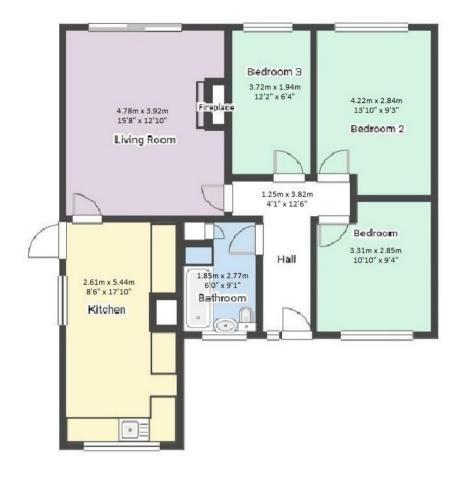

The council tax band is C.

The interior of this property comprises a spacious living room, fitted kitchen, 3 bedrooms and the family bathroom. The exterior boasts a private rear garden, perfect for enjoying the summer months.