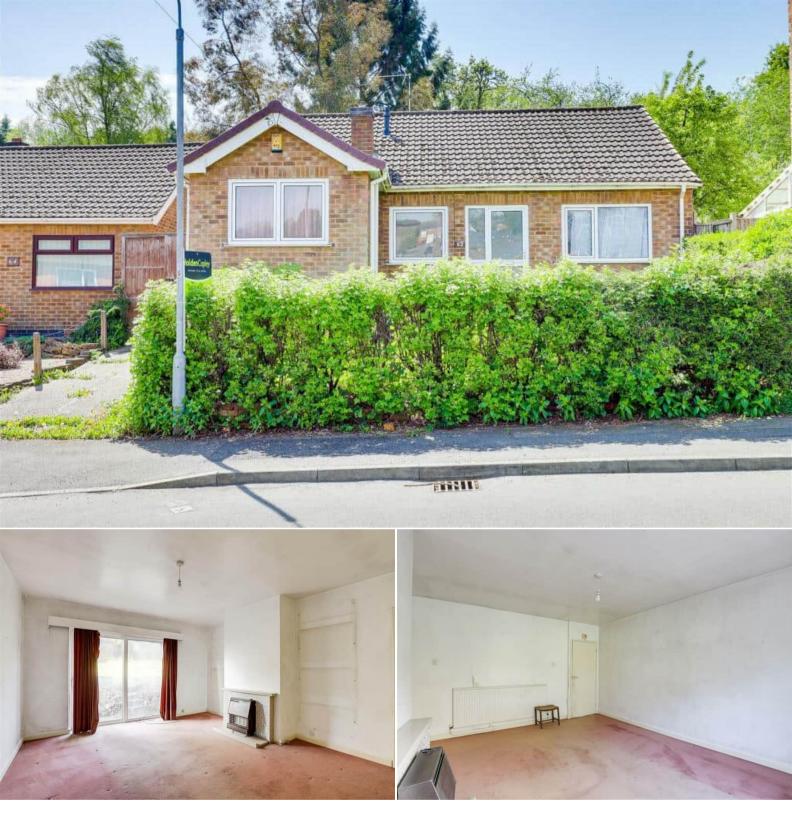

## Hallam Road Nottingham

Bettermove are proud to present this 3 bedroom detached bungalow in Nottingham available with no forward chain.

The property benefits from double glazing, gas central heating throughout and has off street parking available.

The council tax band is C.

The interior of this property comprises a spacious living room, fitted kitchen, 3 bedrooms and the family bathroom. The exterior boasts a private rear garden, perfect for enjoying the summer months.