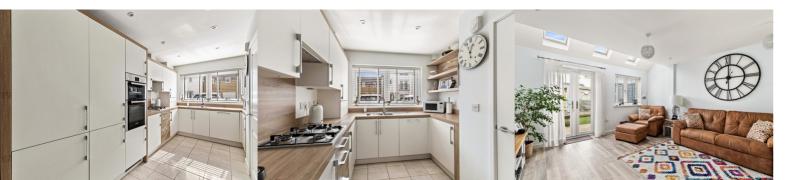

#### Kitchen/Dining Room

19' 11" x 8' 8" (6.07m x 2.64m)

W.C

#### Lounge

14' 3" x 13' 11" (4.34m x 4.24m)