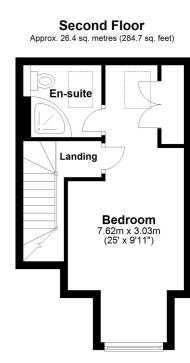

#### Second Floor Landing

#### **Bedroom Three**

25' 0" x 9' 11" (7.62m x 3.02m)

# **Dressing Area**

En-Suite

# 

Total area: approx. 107.3 sq. metres (1155.3 sq. feet)

Whilst every attempt has been made to ensure the accuracy of the floor plan contained here, measurements of doors, windows, rooms and any other items are approximate and no responsibility is taken for any error, omission or mis-statement. This plan is for illustrative purposes only and should be used as such by any prospective purchaser.