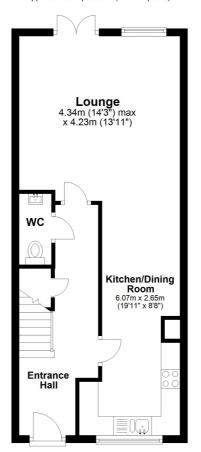

#### **Entrance Hall**

#### Lounge

14' 3" x 13' 11" (4.34m x 4.24m)

#### Kitchen/Dining Room

19' 11" x 8' 8" (6.07m x 2.64m)

W.C

#### Ground Floor

Approx. 44.5 sq. metres (478.5 sq. feet)