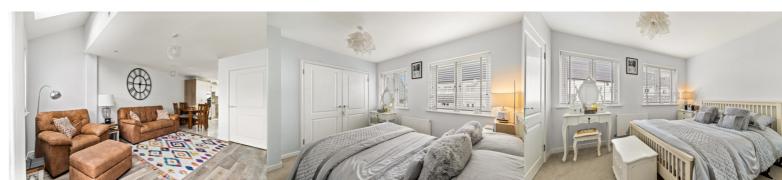

#### Lounge

14' 3" x 13' 11" (4.34m x 4.24m)

#### **Bedroom One**

11' 5" x 9' 5" (3.48m x 2.87m)

#### **Bedroom Two**

13' 11" x 9' 6" (4.24m x 2.90m)

#### **Bedroom Three**

25' 0" x 9' 11" (7.62m x 3.02m)