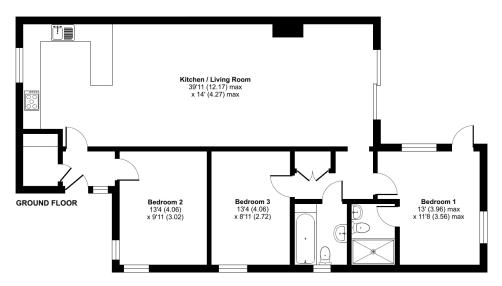

### Cherry Blossom Way, Sparkford, Yeovil, BA22

Approximate Area = 1159 sq ft / 107.7 sq m Garage = 215 sq ft / 19.9 sq m Total = 1374 sq ft / 127.6 sq m For identification only - Not to scale

Floor plan produced in accordance with RICS Property Measurement Standards incorporating international Property Measurement Standards (IPMS2 Residential). © ntchecom 2023. Produced for Cooper and Tanner. REF: 1053496