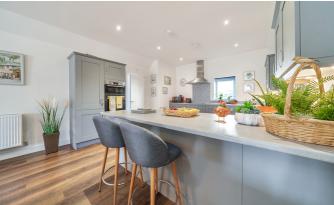

The heart of this bungalow is the spacious living area, where you can relax and entertain in style. The open-plan design seamlessly connects the living room to the kitchen and dining area, providing a welcoming and sociable atmosphere that's perfect for family gatherings or hosting guests. The kitchen itself is a masterpiece of modern functionality, boasting top-of-the-line appliances, ample storage, and a central island for culinary adventures.