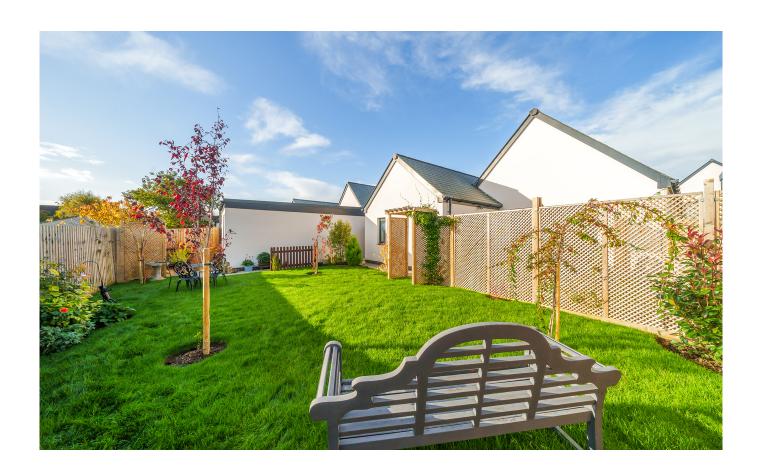

One of the standout features of this bungalow is the rear garden, which includes a patio area. It's a great outdoor space where you can unwind, dine al fresco, or simply enjoy the fresh air and sunshine. This property also embraces energy efficiency with its air source heat pump central heating system. You'll enjoy the benefits of sustainable living while keeping your home cosy and warm throughout the year.