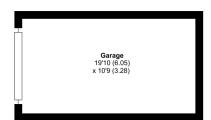

### Cherry Blossom Way, Sparkford, Yeovil, BA22

Approximate Area = 1159 sq ft / 107.7 sq m Garage = 215 sq ft / 19.9 sq m Total = 1374 sq ft / 127.6 sq m For identification only - Not to scale

Floor plan produced in accordance with RICS Property Measurement Standards incorporating international Property Measurement Standards (IPMS2 Residential). © ntchecom 2023. Produced for Cooper and Tanner. REF: 1053496