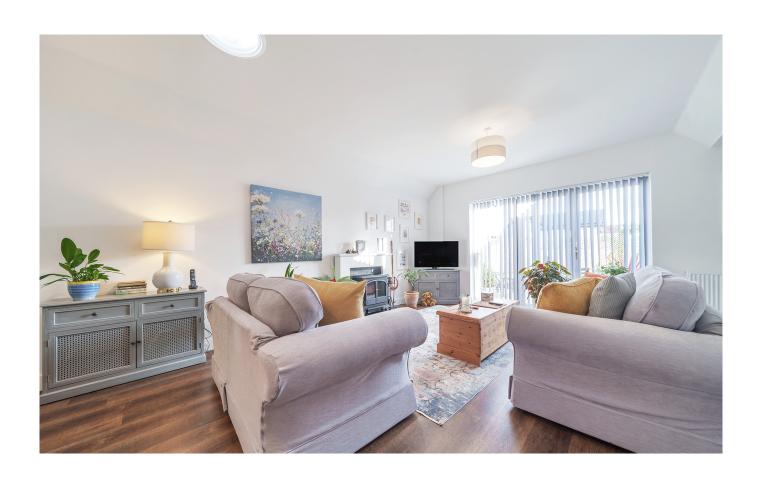

Step inside, and you'll be immediately struck by the contemporary interior design that defines this home. Every detail has been meticulously considered, from the choice of fixtures and finishes to the open and airy layout that maximizes the use of space. The neutral colour palette throughout creates a soothing and timeless backdrop, allowing you to personalize the space to your own taste.

The heart of this bungalow is the spacious living area, where you can relax and entertain in style. The open-plan design seamlessly connects the living room to the kitchen and dining area, providing a welcoming and sociable atmosphere that's perfect for family gatherings or hosting guests. The kitchen itself is a masterpiece of modern functionality, boasting top-of-the-line appliances, ample storage, and a central island for culinary adventures.