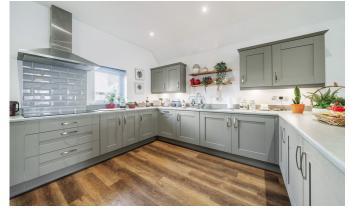

The heart of this bungalow is the spacious living area, where you can relax and entertain in style. The open-plan design seamlessly connects the living room to the kitchen and dining area, providing a welcoming and sociable atmosphere that's perfect for family gatherings or hosting guests. The kitchen itself is a masterpiece of modern functionality, boasting top-of-the-line appliances, ample storage, and a central island for culinary adventures.