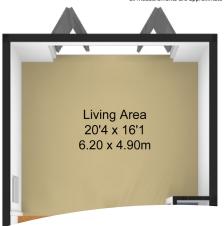

**Ground Floor** 

**Entrance Hall** 

Cloakroom

Open Plan Lounge/Kitchen

Lounge Area

Kitchen Area

First Floor

Stairs & Landing