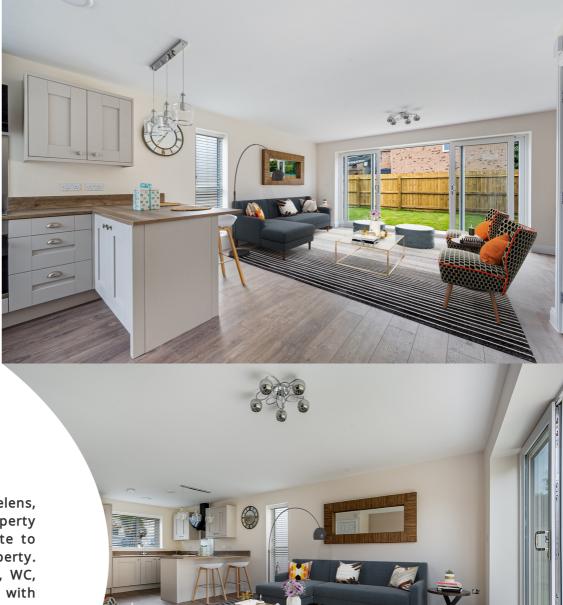

## Cannon Street

Clock Face, St Helens, St Helens, WA9 4XU

£249,950

Offered to market this new build exclusive development, situated in St Helens, close to transport links including M62 to Manchester and Liverpool. This property is offered with two spacious car driveway, family BATHROOM, with en-suite to MASTER, separate WC, gardens are spacious along with each room in the property. The property will make great family homes and comprise of entrance hall, WC, inner hallway with stairs to first floor. Open plan kitchen living area, kitchen with integrated over, hob, Fridge/freezer and washing machine, living room with sliding panel doors which open onto the patio area, first floor has three good sized bedrooms with two accommodating fitted wardrobes. Viewings are HIGHLY recommended