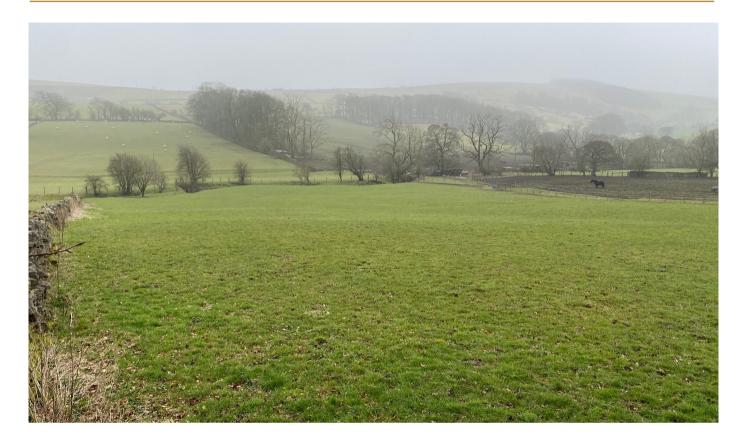

## 15 Acres OIRO £150,000

A fantastic opportunity to acquire a desirable plot of agricultural/amenity land. Located on the outskirts of the small village of Lothersdale Black Beck Farm is a quietly located with roadside access appealing to farmers and lifestyle buyers alike. Totaling approximately 15 acres or thereabouts Black Beck Farm is split into three paddocks with a hardcore access track the center. The land benefits from a natural water supply via Lothersdale Beck running though the land and has good walled, and fenced boundaries to the perimeter. There is a small amount of woodland to the south westerly boundary. The land is sold freehold with Vacant possession on completion. Offers in writing with proof of funds are requested to the Sawley office by 12 noon Wednesday 14th April 2021. Ref JT