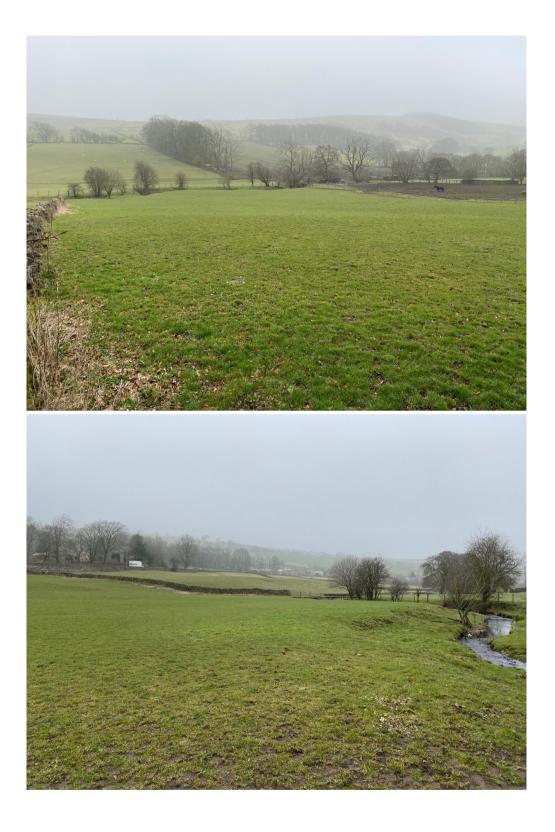

## 15 Acres OIRO £150,000

A fantastic opportunity to acquire a desirable plot of agricultural/amenity land. Located on the outskirts of the small village of Lothersdale Black Beck Farm is a quietly located with roadside access appealing to farmers and lifestyle buyers alike. Totaling approximately 15 acres or thereabouts Black Beck Farm is split into three paddocks with a hardcore access track the center. The land benefits from a natural water supply via Lothersdale Beck running though the land and has good walled, and fenced boundaries to the perimeter. There is a small amount of woodland to the south westerly boundary. The land is sold freehold with Vacant possession on completion. Offers in writing with proof of funds are requested to the Sawley office by 12 noon Wednesday 14th April 2021. Ref JT