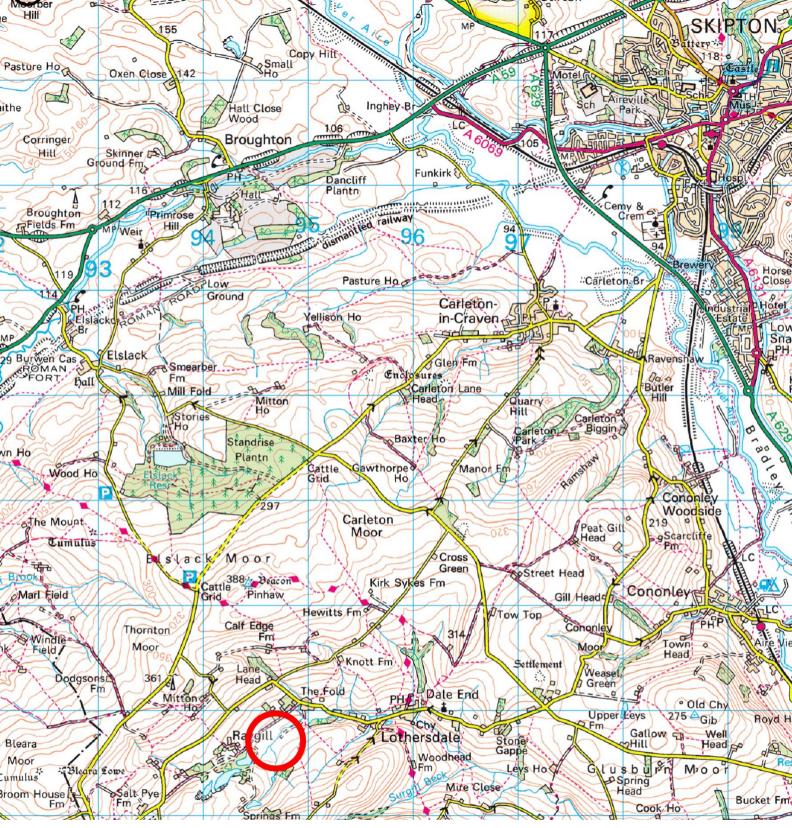

## 15 Acres OIRO £150,000

A fantastic opportunity to acquire a desirable plot of agricultural/amenity land. Located on the outskirts of the small village of Lothersdale Black Beck Farm is a quietly located with roadside access appealing to farmers and lifestyle buyers alike. Totaling approximately 15 acres or thereabouts Black Beck Farm is split into three paddocks with a hardcore access track the center. The land benefits from a natural water supply via Lothersdale Beck running though the land and has good walled, and fenced boundaries to the perimeter. There is a small amount of woodland to the south westerly boundary. The land is sold freehold with Vacant possession on completion. Offers in writing with proof of funds are requested to the Sawley office by 12 noon Wednesday 14th April 2021. Ref JT

## Plan of Land

Old Sawley Grange, Gisbum Road Sawley, CLITHEROE BB7 4LH T: 01200 441351 F: 01200 441666 E: sawley@rtumer.co.uk

Royal Oak Chambers, Main Street, BENTHAM LA2 7HF T: 015242 61444 F: 015242 62463 E: bentham@rturner.co.uk 14 Moss End, Crooklands, MILNTHORPE LA7 7NU T: 015395 66800 F: 015395 66801 E: kendal@rtumer.co.uk