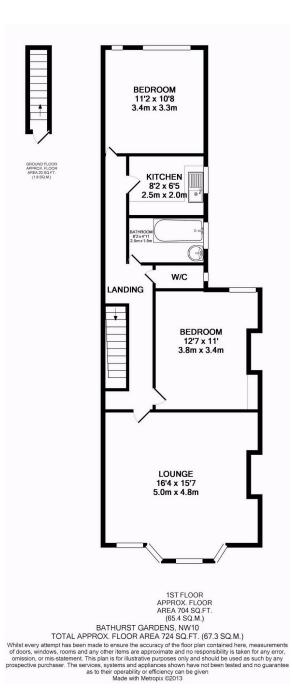

## Bathurst Gardens, Kensal Green, London NW10 5JJ £2,000 pcm

AVAILABLE 5th SEPTEMBER...

A WELL PRESENTED TWO DOUBLE BEDROOM FIRST FLOOR FLAT set within a PERIOD CONVERSION located on this POPULAR RESIDENTIAL ROAD in Kensal Green.

Benefits include SPACIOUS BAY FRONTED RECEPTION ROOM, TWO DOUBLE BEDROOMS, KITCHEN, BATHROOM and NEW CARPETS.

Set within close proximity to Kensal Green station and all the shops and restaurants of both College Road and Chamberlayne Road in Kensal Rise.