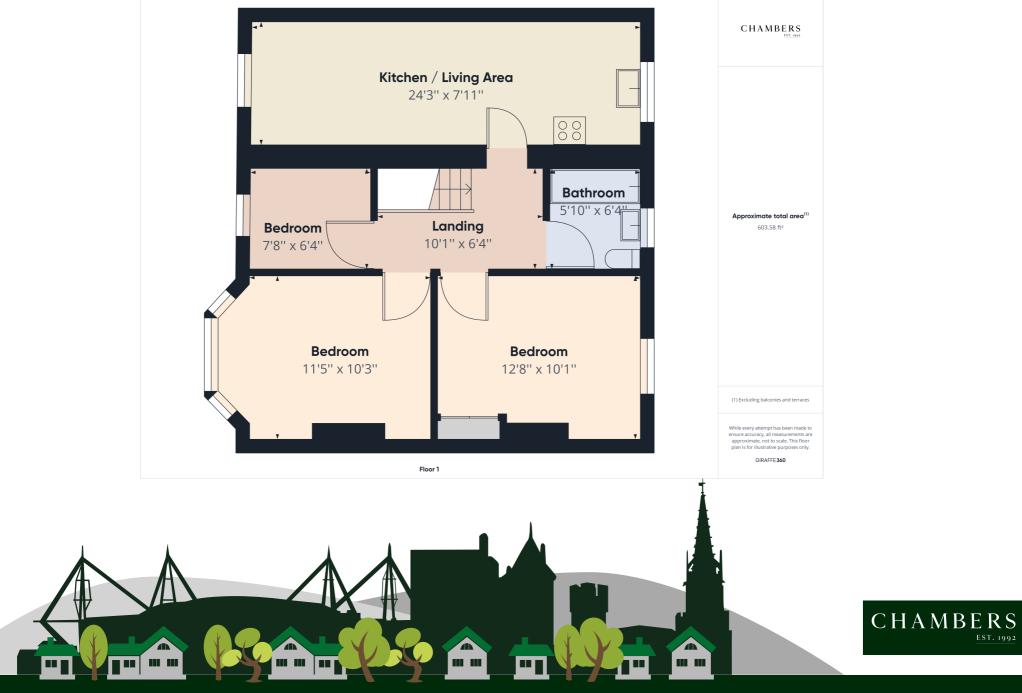

## Description

Chambers Estate Agents have been instructed to market this spacious 1st floor maisonette situated on Tyn-y-Pwll Road, Whitchurch.

The accommodation, which is neutrally decorated throughout, briefly comprises entrance hall, open plan kitchen/diner/living room, three bedrooms and a neutral bathroom suite. The property further benefits from gas central heating via combination boiler and Upvc double glazing.

## Additional Information:

Tenure: Leasehold. New lease to be issued on completion. Council Tax Band: D. Approximately £1,716.00 per annum. Land Transaction Tax: £0. Based on the asking price of £199,995.00 Square Footage: 603.58. Please verify via your own means.