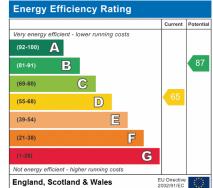

## Additional Information:

Tenure: Leasehold. New lease to be issued on completion. Council Tax Band: D. Approximately £1,716.00 per annum. Land Transaction Tax: £0. Based on the asking price of £199,995.00 Square Footage: 603.58. Please verify via your own means.