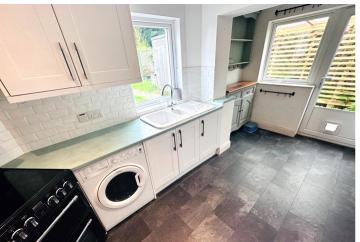

### SPECIFICATIONS

Entrance Hall 3.96m x 0.91m (13' 0" x 3' 0")

Lounge 4.19m x 3.53m (13' 9" x 11' 7")

**Dining room** 4.11m x 3.53m (13' 6" x 11' 7")

**Kitchen** 4.11m x 1.83m (13' 6" x 6' 0")

First Floor Landing 4.50m x 1.00m (14' 9" x 3' 3")

#### **APPLIANCES INCLUDED**

- Stoves hob and oven
- Extractor fan
- Smeg fridge/ freezer
- Hotpoint washer/dryer