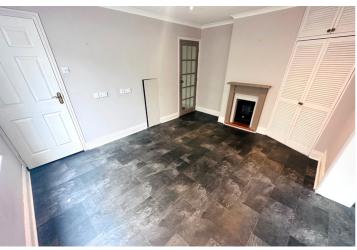

## Floreat

Vara Road | Rue De Varivary | St Martins |

Floreat is located in an off-road position in the quiet lanes of St Martin, with both the centre of the village and St Peter Port in comfortable walking distance. The property is presented in movein condition but also allows for personalisation, there has been recent designs for a new kitchen and plans passed for an extension. Accommodation is light and spacious and comprises lounge, kitchen/diner, three bedrooms and a bathroom. The south facing rear garden is mature but low maintenance owing to both a patio area and raised decking. The property also benefits from two parking spaces to the front.

### SPECIFICATIONS

Entrance Hall 3.96m x 0.91m (13' 0" x 3' 0")

Lounge 4.19m x 3.53m (13' 9" x 11' 7")

**Dining room** 4.11m x 3.53m (13' 6" x 11' 7")

**Kitchen** 4.11m x 1.83m (13' 6" x 6' 0")

First Floor Landing 4.50m x 1.00m (14' 9" x 3' 3")