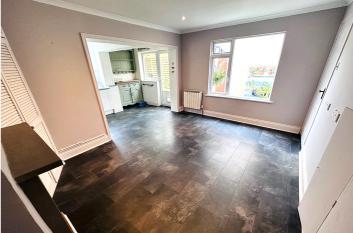

## SOLE AGENT

- 3 BEDROOMS
- **1 BATHROOM**
- 2 RECEPTIONS

рнотоѕ

## рнотоѕ

### SPECIFICATIONS

Entrance Hall 3.96m x 0.91m (13' 0" x 3' 0")

Lounge 4.19m x 3.53m (13' 9" x 11' 7")

**Dining room** 4.11m x 3.53m (13' 6" x 11' 7")

**Kitchen** 4.11m x 1.83m (13' 6" x 6' 0")

First Floor Landing 4.50m x 1.00m (14' 9" x 3' 3")