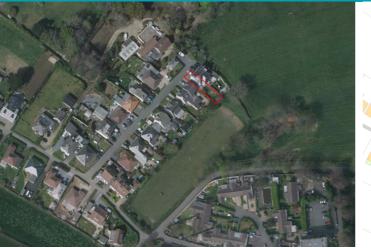

### LOCAL MARKET

## Floreat

Vara Road | Rue De Varivary | St Martins |

Floreat is located in an off-road position in the quiet lanes of St Martin, with both the centre of the village and St Peter Port in comfortable walking distance. The property is presented in movein condition but also allows for personalisation, there has been recent designs for a new kitchen and plans passed for an extension. Accommodation is light and spacious and comprises lounge, kitchen/diner, three bedrooms and a bathroom. The south facing rear garden is mature but low maintenance owing to both a patio area and raised decking. The property also benefits from two parking spaces to the front.