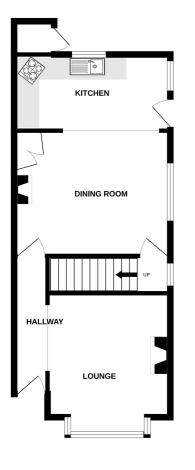

### SPECIFICATIONS

Entrance Hall 3.96m x 0.91m (13' 0" x 3' 0")

Lounge 4.19m x 3.53m (13' 9" x 11' 7")

**Dining room** 4.11m x 3.53m (13' 6" x 11' 7")

**Kitchen** 4.11m x 1.83m (13' 6" x 6' 0")

First Floor Landing 4.50m x 1.00m (14' 9" x 3' 3")

### FLOORPLAN

GROUND FLOOR

1ST FLOOR

2ND FLOOR

FLOREAT

Whilst every attempt has been made to ensure the accuracy of the floorplan contained here, measurements of dors, windows, rooms and any other items are approximate and no responsibility is taken for any eror, omission or mis-statement. This plan is for illustrative purposes only and should be used as such by any prospective purchaser. The services, systems and appliances shown have not been tested and no guarantee as to their operability or efficiency can be given. Made with Metropix ©2023