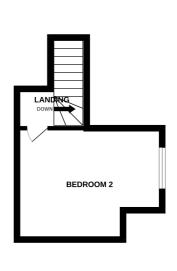

### SPECIFICATIONS

Entrance Hall 3.96m x 0.91m (13' 0" x 3' 0")

Lounge 4.19m x 3.53m (13' 9" x 11' 7")

**Dining room** 4.11m x 3.53m (13' 6" x 11' 7")

**Kitchen** 4.11m x 1.83m (13' 6" x 6' 0")

First Floor Landing 4.50m x 1.00m (14' 9" x 3' 3")

Bedroom 1 4.42m x 3.38m (14' 6" x 11' 1")

Bedroom 2 3.38m x 3.25m (11' 1" x 10' 8")

Bathroom 2.79m x 1.83m (9' 2" x 6' 0")

Second Floor Landing 1.20m x 1.00m (3' 11" x 3' 3")

**Bedroom 3** 3.96m x 3.25m (13' 0" x 10' 8")

### FLOORPLAN

GROUND FLOOR

1ST FLOOR

2ND FLOOR

FLOREAT

Whilst every attempt has been made to ensure the accuracy of the floorplan contained here, measurements of dors, windows, rooms and any other items are approximate and no responsibility is taken for any eror, omission or mis-statement. This plan is for illustrative purposes only and should be used as such by any prospective purchaser. The services, systems and appliances shown have not been tested and no guarantee as to their operability or efficiency can be given. Made with Metropix ©2023