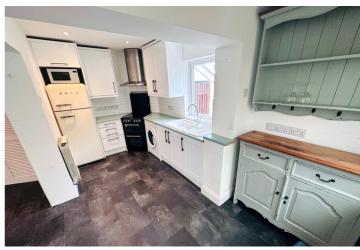

### SPECIFICATIONS

Entrance Hall 3.96m x 0.91m (13' 0" x 3' 0")

Lounge 4.19m x 3.53m (13' 9" x 11' 7")

**Dining room** 4.11m x 3.53m (13' 6" x 11' 7")

**Kitchen** 4.11m x 1.83m (13' 6" x 6' 0")

First Floor Landing 4.50m x 1.00m (14' 9" x 3' 3")

#### **APPLIANCES INCLUDED**

- Stoves hob and oven
- Extractor fan
- Smeg fridge/ freezer
- Hotpoint washer/dryer