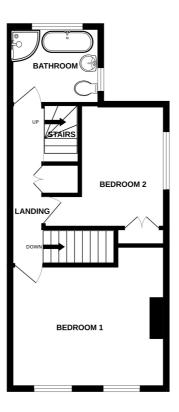

Bedroom 1 4.42m x 3.38m (14' 6" x 11' 1")

Bedroom 2 3.38m x 3.25m (11' 1" x 10' 8")

Bathroom 2.79m x 1.83m (9' 2" x 6' 0")

Second Floor Landing 1.20m x 1.00m (3' 11" x 3' 3")

**Bedroom 3** 3.96m x 3.25m (13' 0" x 10' 8")

### FLOORPLAN

GROUND FLOOR

1ST FLOOR

2ND FLOOR

FLOREAT

Whilst every attempt has been made to ensure the accuracy of the floorplan contained here, measurements of dors, windows, rooms and any other items are approximate and no responsibility is taken for any eror, omission or mis-statement. This plan is for illustrative purposes only and should be used as such by any prospective purchaser. The services, systems and appliances shown have not been tested and no guarantee as to their operability or efficiency can be given. Made with Metropix ©2023