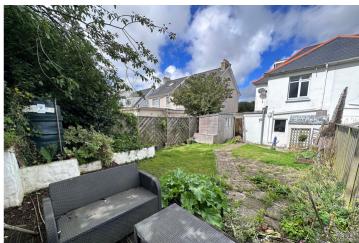

#### Garden

A brick paved path leads to a low maintenance lawn bordered by mature shrubs. There is also a raised decked area ideal for al fresco dining. A small block built lean-to houses the external boiler. Gated access to the front of the property.

#### Parking

The paved driveway provides parking for two cars.