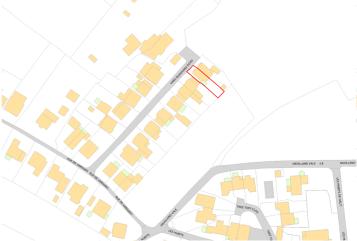

### LOCAL MARKET

## Floreat

Vara Road | Rue De Varivary | St Martins |

Floreat is located in an off-road position in the quiet lanes of St Martin, with both the centre of the village and St Peter Port in comfortable walking distance. The property is presented in movein condition but also allows for personalisation, there has been recent designs for a new kitchen and plans passed for an extension. Accommodation is light and spacious and comprises lounge, kitchen/diner, three bedrooms and a bathroom. The south facing rear garden is mature but low maintenance owing to both a patio area and raised decking. The property also benefits from two parking spaces to the front.