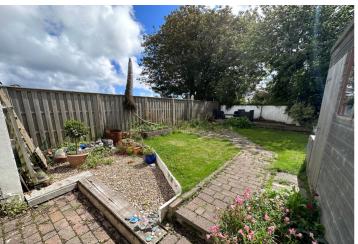

#### Garden

A brick paved path leads to a low maintenance lawn bordered by mature shrubs. There is also a raised decked area ideal for al fresco dining. A small block built lean-to houses the external boiler. Gated access to the front of the property.

#### Parking

The paved driveway provides parking for two cars.