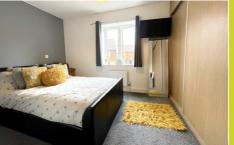

#### Main Bedroom

3.25m x 4.06m (10' 8" x 13' 4") A good size double bedroom with fitted wardrobes, this bedroom overlooks the rear garden.

#### Bedroom Two

2.88m x 4.07m (9' 5" x 13' 4") A good size double bedroom with storage space. This overlooks the front of the property and has fitted carpets and neutral décor.