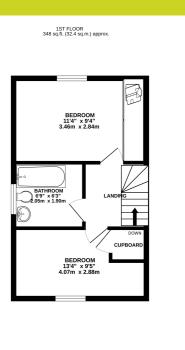

#### Bathroom

2.05m x 1.90m (6' 9" x 6' 3") A well presented and modern bathroom, this is fitted with a three piece suite including bath with overhead shower, WC and wash basin.

#### Main Bedroom

3.25m x 4.06m (10' 8" x 13' 4") A good size double bedroom with fitted wardrobes, this bedroom overlooks the rear garden.

#### Bedroom Two

2.88m x 4.07m (9' 5" x 13' 4") A good size double bedroom with storage space. This overlooks the front of the property and has fitted carpets and neutral décor.

#### The above floor plans are not to scale and are shown for indication purposes only.