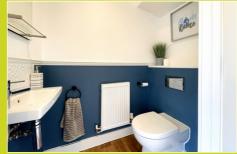

#### WC

0.93m x 1.66m (3' 1" x 5' 5") This WC is presented very well with modern décor.

#### Bathroom

2.05m x 1.90m (6' 9" x 6' 3") A well presented and modern bathroom, this is fitted with a three piece suite including bath with overhead shower, WC and wash basin.