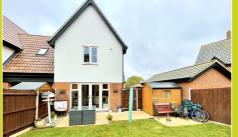

#### Outside

There is a small well maintained front garden, there is a pathway leading to the front entrance and has a canopy porch. The rear garden is mostly laid to lawn with a patio area and a shed. The garden is easily maintained but could be further landscaped if desired.