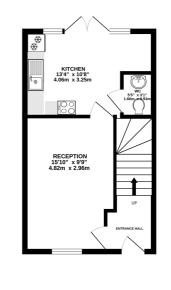

#### Reception

2.96m x 4.82m (9' 9" x 15' 10") Very well presented with a large double glazed window overlooking the front of the property. There is neutral tone décor with a feature wall.

#### **Kitchen/Diner**

3.25m x 4.06m (10' 8" x 13' 4") A spacious kitchen/diner, the kitchen has floor and overhead units with integrated appliances including fridge/freezer and oven with a gas top stove. This rooms is filled with natural light provided by the full length double glazed windows and double French doors. The kitchen/diner has oak effect flooring and spotlights throughout.

#### The above floor plans are not to scale and are shown for indication purposes only.