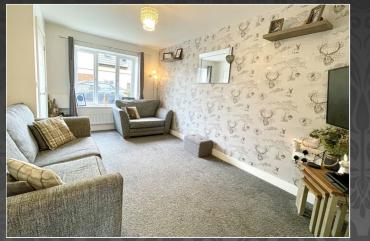

#### Reception

2.96m x 4.82m (9' 9" x 15' 10") Very well presented with a large double glazed window overlooking the front of the property. There is neutral tone décor with a feature wall.