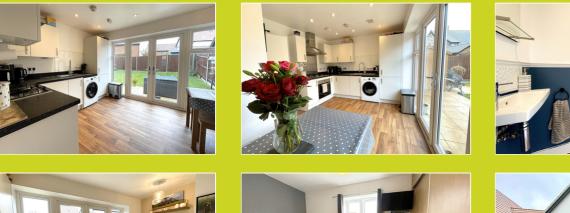

#### **Kitchen/Diner**

3.25m x 4.06m (10' 8" x 13' 4") A spacious kitchen/diner, the kitchen has floor and overhead units with integrated appliances including fridge/freezer and oven with a gas top stove. This rooms is filled with natural light provided by the full length double glazed windows and double French doors. The kitchen/diner has oak effect flooring and spotlights throughout.