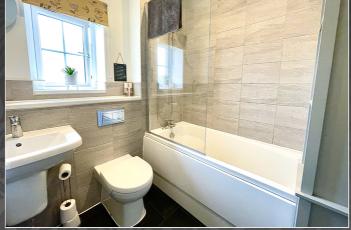

#### Bathroom

2.05m x 1.90m (6' 9" x 6' 3") A well presented and modern bathroom, this is fitted with a three piece suite including bath with overhead shower, WC and wash basin.