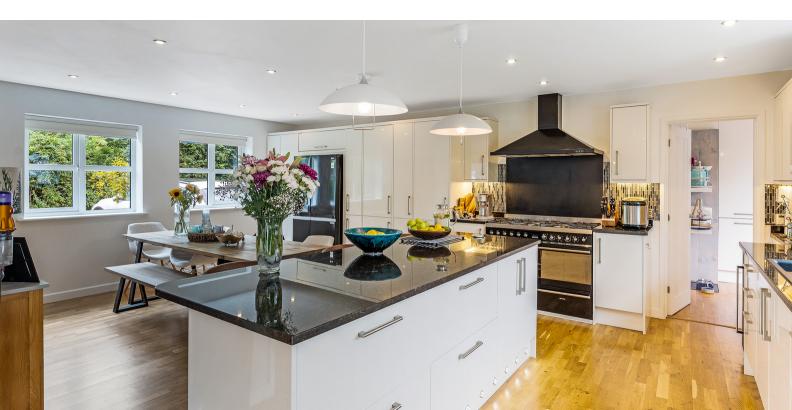

# Open Plan Kitchen/Dining Room

15' 10" x 22' 1" (4.83m x 6.73m) UPVC double glazed 'A' rated privacy glass windows to rear garden aspect, range of wall and base units inset sink and drainer with tap over, integrated dish washer, range cooker which has recently has new elements fitted, space for American style fridge freezer, central island adding to the work top area, built in wine cooler, UPVC double glazed 'A' rated privacy glass windows to front aspect also.

# Utility Room

8' 0" x 7' 7" (2.44m x 2.31m) UPVC double glazed obscure door to rear garden aspect, range of wall and base units inset sink with mixer taps over, space and plumbing for washing machine, door to garage.