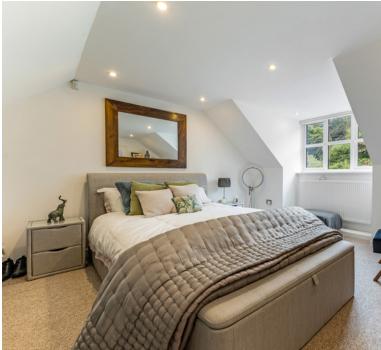

#### Bedroom One

15' 9" x 13' 7" (4.80m x 4.14m) UPVC double glazed 'A' rated glass to front aspect, radiator, wall mounted air conditioning system, door to;

# Walk in Wardrobe

Radiator, built in wardrobe space to either side.

# **Bedroom Two**

13' 9" x 13' 5" (4.19m x 4.09m) UPVC double glazed 'A' rated privacy glass window to front aspect, radiator.