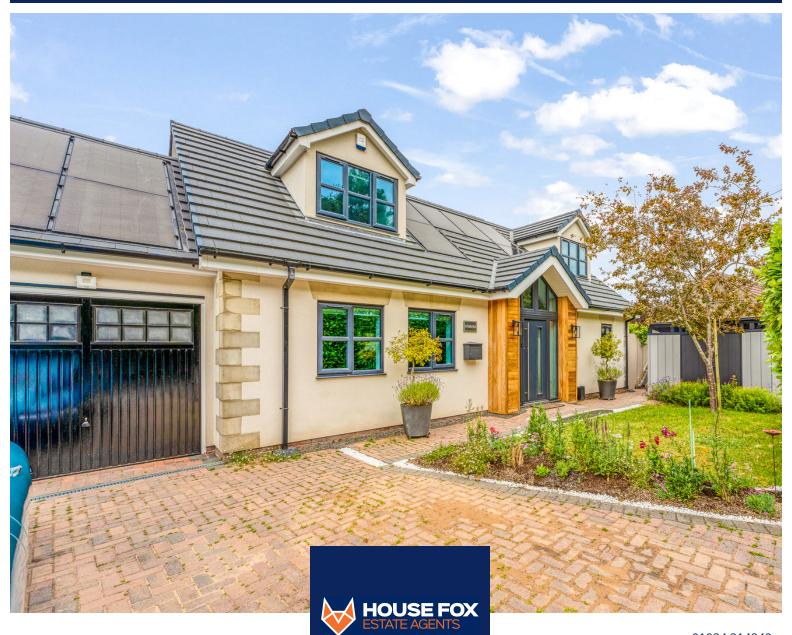

# Nortons Wood Lane, Clevedon, Somerset. BS21 7AE £769,000 Freehold FOR SALE

www.housefox.co.uk

01934 314242 01275 404601 01278 557700 sales@housefox.co.uk

HOUSE FOX ESTATE AGENTS PRESENT... \* Three Bedrooms\* Two Upstairs ( One With Walk in Wardrobe)\* Bedroom Downstairs with En Suite\* Welcome to your dream home in the desirable Nortons Wood Lane, Clevedon. This stunning three-bedroom detached property is designed with contemporary luxury in mind, boasting an 'A' energy rating and a host of premium features. As you step inside, you are greeted by a magnificent oak staircase, setting an elegant tone for the rest of the home. The spacious parking area accommodates up to four cars, while the beautiful private rear garden offers a tranquil retreat for relaxation and outdoor entertaining. This ultra-modern home is equipped with the latest in energy-efficient technology, including 'A' rated privacy glass, an air source heat pump, solar panels, and solar battery storage. For those colder nights, secondary heating in the living room ensures a cosy atmosphere. The interior of the home showcases a luxury open plan living space that seamlessly blends into an ultra-modern kitchen with a central island. The dining area, perfect for family meals and entertaining guests, adds to the home's appeal. An integrated garage with a remote control electric part glass up and over door offers additional storage and secure parking. Every detail of this home has been thoughtfully designed to offer the highest standard of living.

# Entrance

Block paved driveway and path leading to main front door opening through to;

# Front Garden

Beautiful front garden mainly laid to lawn with mature bush allowing privacy, wall and shrubs bordering adding to the curb appeal of the property.

# Parking

Two driveways allowing plenty of parking for up to four cars