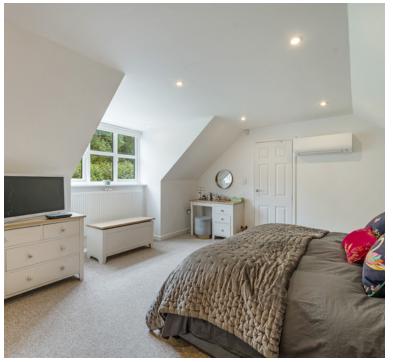

#### Bedroom One

15' 9" x 13' 7" (4.80m x 4.14m) UPVC double glazed 'A' rated glass to front aspect, radiator, wall mounted air conditioning system, door to;

# Walk in Wardrobe

Radiator, built in wardrobe space to either side.

# **Bedroom Two**

13' 9" x 13' 5" (4.19m x 4.09m) UPVC double glazed 'A' rated privacy glass window to front aspect, radiator.